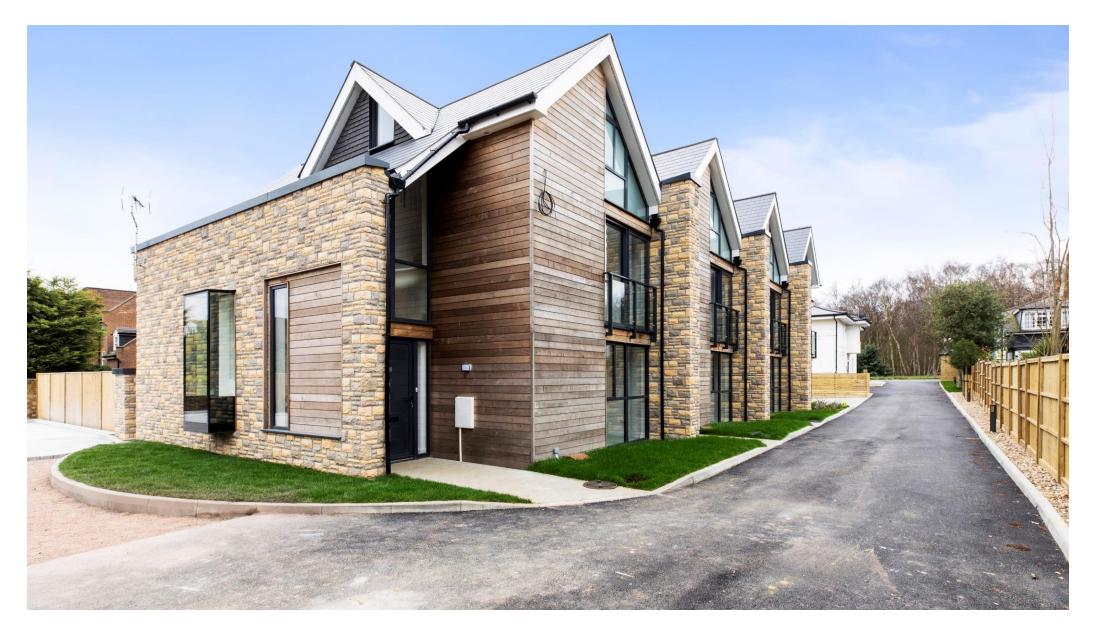

A modern 3 bedroom, 3 bathroom house close to Esher station

Ditton Grove, Esher, Surrey, KT10

Contemporary house in close proximity to Esher station (0.3 miles) • Neutral & tastefully decorated throughout • Impressive kitchen/breakfast room with doors to the rear terrace • 3 double bedrooms, each with en suite • Allocated parking for 2 cars • Private rear garden

## About this property

This wonderful recently built contemporary and ultra stylish town house provides modern and spacious accommodation arranged over three floors including a generous entrance hall, a reception room overlooking the front, sleek kitchen/dining room providing a range of units, integrated appliances including a wine fridge, induction hob and extractor. Large sliding doors provide access to the garden. A cloakroom completes the accommodation on the ground floor. Stairs lead up to the first floor landing with useful storage cupboard. The principal bedroom boasts an en suite shower room and ample built in wardrobes. There is a second bedroom on this floor, also with built in storage and a bathroom. The second floor has an expansive bedroom, built