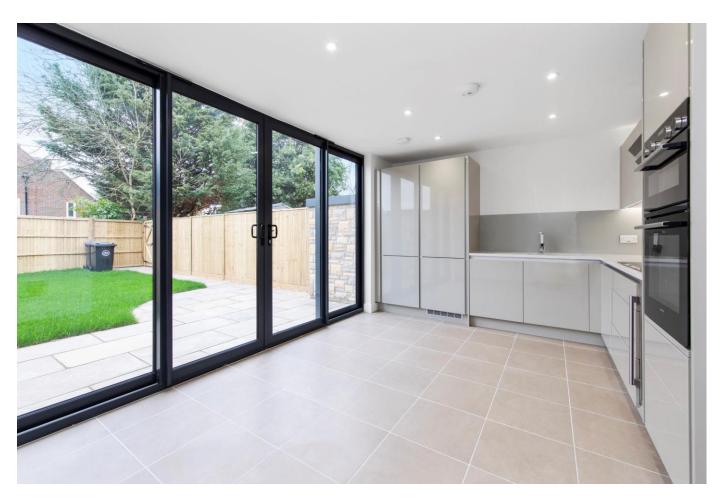

## About this property

This wonderful recently built contemporary and ultra stylish town house provides modern and spacious accommodation arranged over three floors including a generous entrance hall, a reception room overlooking the front, sleek kitchen/dining room providing a range of units, integrated appliances including a wine fridge, induction hob and extractor. Large sliding doors provide access to the garden. A cloakroom completes the accommodation on the ground floor. Stairs lead up to the first floor landing with useful storage cupboard. The principal bedroom boasts an en suite shower room and ample built in wardrobes. There is a second bedroom on this floor, also with built in storage and a bathroom. The second floor has an expansive bedroom, built