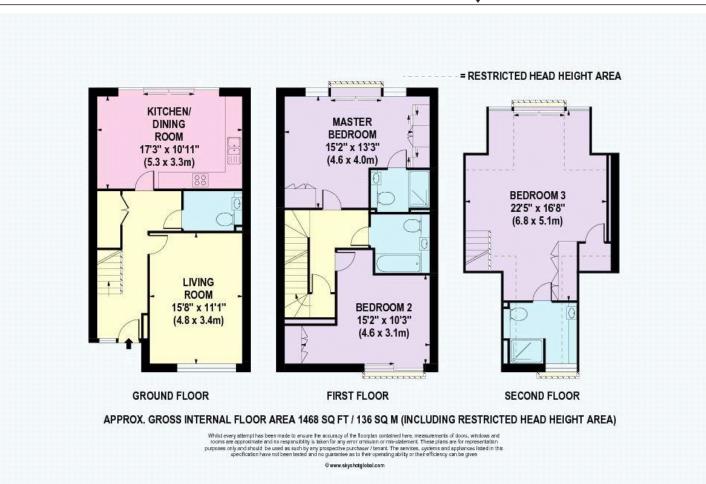

## About this property

This wonderful recently built contemporary and ultra stylish town house provides modern and spacious accommodation arranged over three floors including a generous entrance hall, a reception room overlooking the front, sleek kitchen/dining room providing a range of units, integrated appliances including a wine fridge, induction hob and extractor. Large sliding doors provide access to the garden. A cloakroom completes the accommodation on the ground floor. Stairs lead up to the first floor landing with useful storage cupboard. The principal bedroom boasts an en suite shower room and ample built in wardrobes. There is a second bedroom on this floor, also with built in storage and a bathroom. The second floor has an expansive bedroom, built

in cupboards and an en suite shower room.

Externally to the rear, the garden is secure with a balance of terraced and lawned areas and there are two allocated parking spaces.