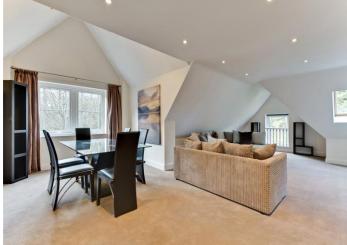

#### **Description**

Lakewood is a luxury block of fourteen apartments. This top floor duplex contemporary apartment boasts a spacious open plan reception room and kitchen, that is modern in design with fully integrated appliances, breakfast bar and views over the stunning landscaped communal gardens.

The three bedrooms (each with their own bathroom) are of a generous size and come complete with fitted storage.

Further features of this apartment is a generous amount of eaves storage, underfloor heating, 2 parking spaces (1 in the gated basement and 1 outside within the development), storage locker and use of the substantial communal gardens offering direct access to Oxshott Heath.