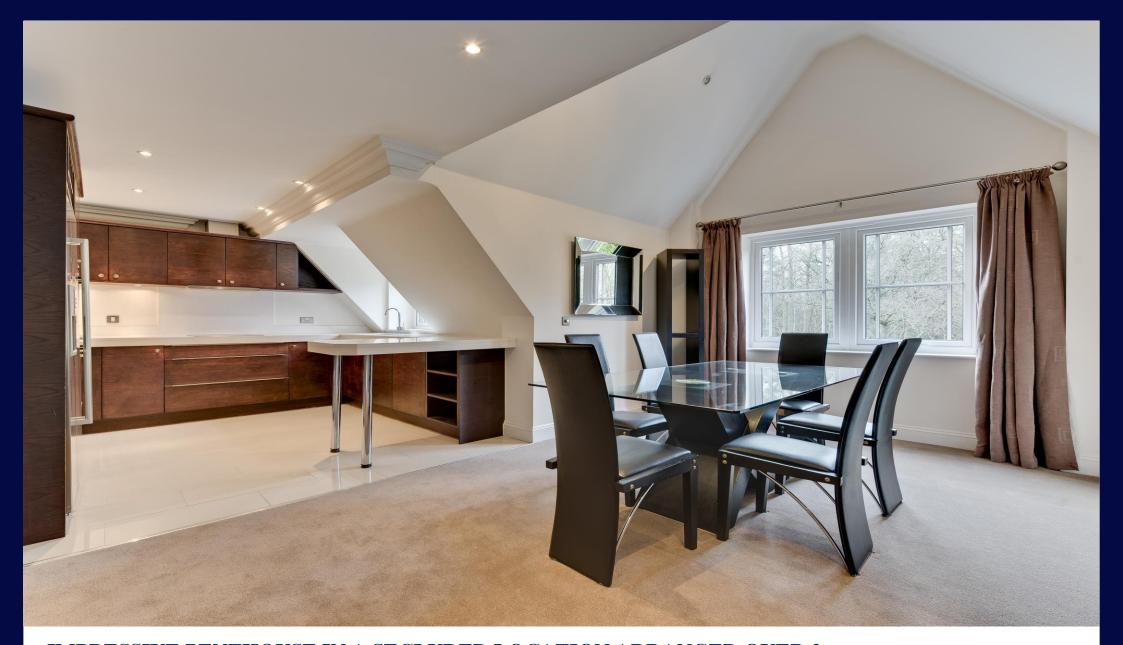

#### **Description**

Lakewood is a luxury block of fourteen apartments. This top floor duplex contemporary apartment boasts a spacious open plan reception room and kitchen, that is modern in design with fully integrated appliances, breakfast bar and views over the stunning landscaped communal gardens.

The three bedrooms (each with their own bathroom) are of a generous size and come complete with fitted storage.

Further features of this apartment is a generous amount of eaves storage, underfloor heating, 2 parking spaces (1 in the gated basement and 1 outside within the development), storage locker and use of the substantial communal gardens offering direct access to Oxshott Heath.