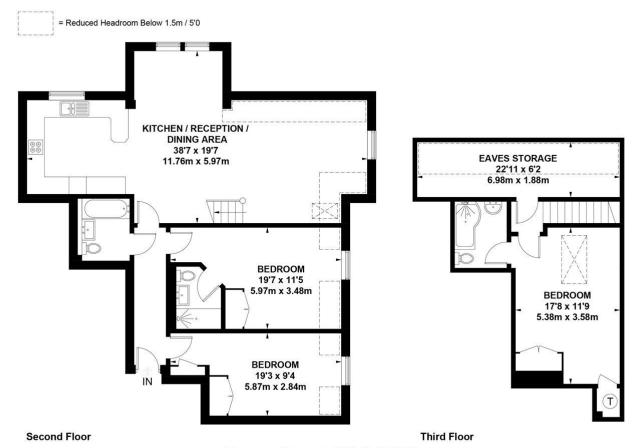

## Portsmouth Road, Esher

Approximate Gross Internal Area = 141.2 sq m / 1520 sq ft

Exposure House © 2018 (ID403521)

www.exposurehouse.co.uk

Whilst every attempt has been made to ensure the accuracy of this floor plan, measurements of doors, windows and rooms are approximate and no responsibility is taken for any error or omission. This illustration is for identification purposes only. Measured and drawn in accordance with RICS guidelines. Not drawn to scale, unless stated. Dimensions shown are to the nearest 3" and are to the points indicated by the arrow heads.

### FLOORPLANS

Gross internal area: 1520 sq ft, 141.2 m<sup>2</sup>

Please note that the local area may be affected by aircraft noise, you should make your own enquiries regarding any noise within the area before you make any offer.