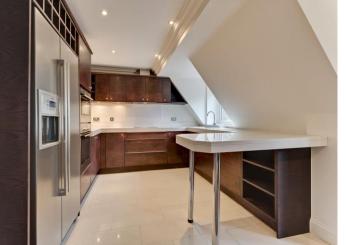

#### **Description**

Lakewood is a luxury block of fourteen apartments. This top floor duplex contemporary apartment boasts a spacious open plan reception room and kitchen, that is modern in design with fully integrated appliances, breakfast bar and views over the stunning landscaped communal gardens.