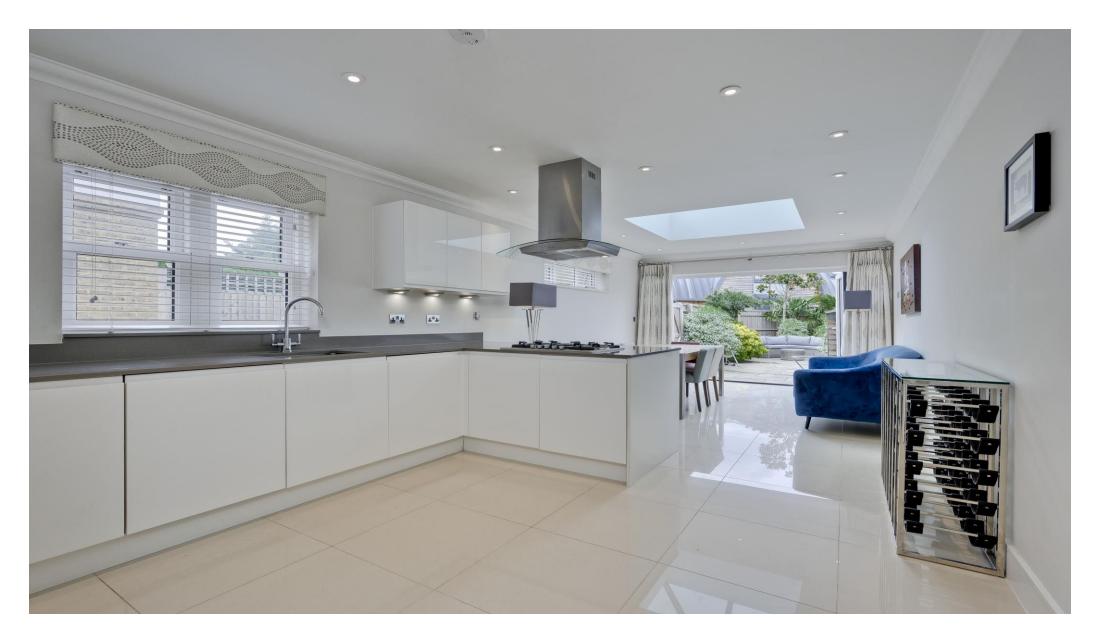

### About this property

A luxury home, positioned in a popular residential road, benefitting from neutral, contemporary and well-planned accommodation throughout.

The tiled entrance hall leads to a front-facing reception room with feature bay window, downstairs cloakroom and through to an impressive kitchen/dining/family area to the rear, with folding doors opening onto the south west facing rear garden, enjoying the afternoon and evening sun. The kitchen has been individually designed and features Silestone worktops and integrated Siemens appliances.