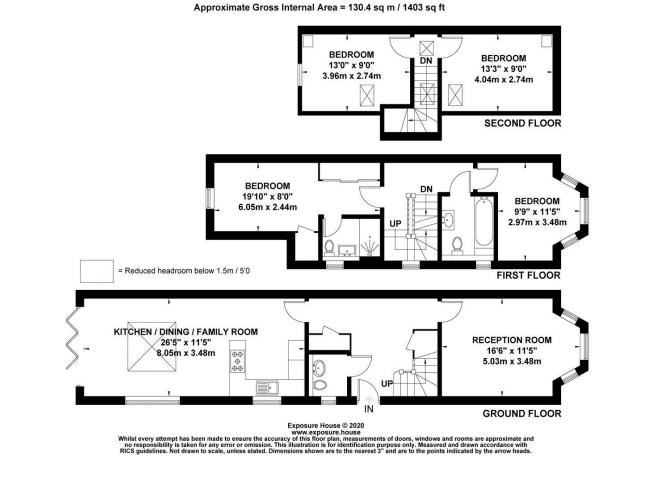

#### Viewing

All viewings will be accompanied and are strictly by prior arrangement through Savills Esher Lettings Office. Telephone: +44 (0) 1372 461 932.

Pemberton Road, East Molesey, Surrey, KT8 Gross Internal Area 1403 sq ft, 130.3 m<sup>2</sup>