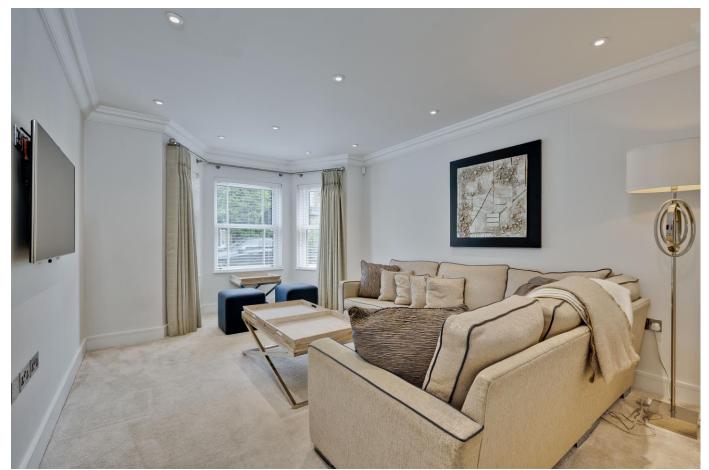

### About this property

A luxury home, positioned in a popular residential road, benefitting from neutral, contemporary and well-planned accommodation throughout.

The tiled entrance hall leads to a front-facing reception room with feature bay window, downstairs cloakroom and through to an impressive kitchen/dining/family area to the rear, with folding doors opening onto the south west facing rear garden, enjoying the afternoon and evening sun. The kitchen has been individually designed and features Silestone worktops and integrated Siemens appliances.