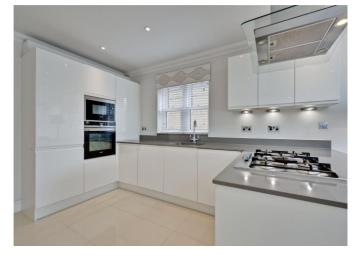

### About this property

A luxury home, positioned in a popular residential road, benefitting from neutral, contemporary and well-planned accommodation throughout.

The tiled entrance hall leads to a front-facing reception room with feature bay window, downstairs cloakroom and through to an impressive kitchen/dining/family area to the rear, with folding doors opening onto the south west facing rear garden, enjoying the afternoon and evening sun. The kitchen has been individually designed and features Silestone worktops and integrated Siemens appliances.