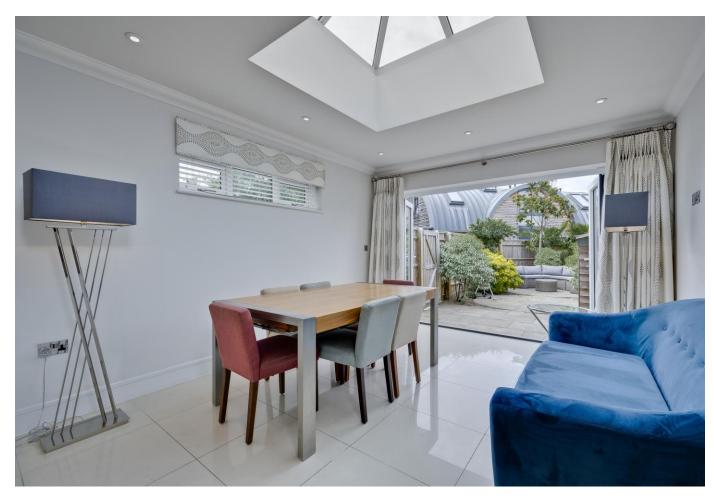

### About this property

A luxury home, positioned in a popular residential road, benefitting from neutral, contemporary and well-planned accommodation throughout.

The tiled entrance hall leads to a front-facing reception room with feature bay window, downstairs cloakroom and through to an impressive kitchen/dining/family area to the rear, with folding doors opening onto the south west facing rear garden, enjoying the afternoon and evening sun. The kitchen has been individually designed and features Silestone worktops and integrated Siemens appliances.