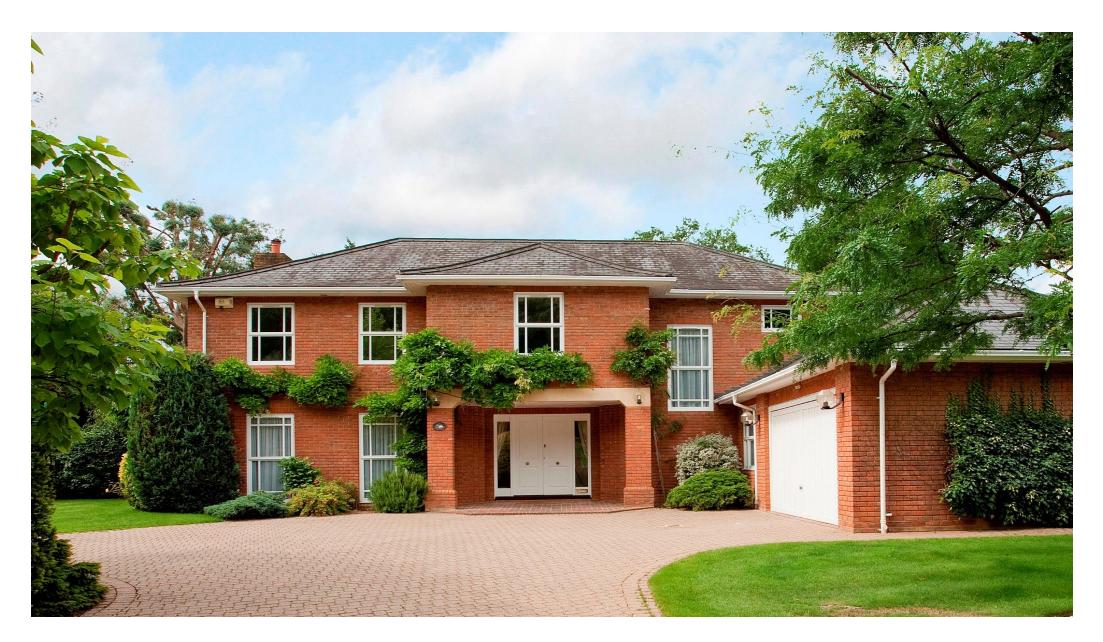

# Executive home in a popular, gated private road

Penates, Littleworth Common Road, Esher, Surrey, KT10

£7,450 pcm plus fees apply, Unfurnished Available Immediately

Private and secluded gated cul-de-sac • Fantastic layout for family living • Delightful sunny aspect gardens • Versatile family accommodation • Convenient for Esher station • Lovely semirural setting

### About this property

A magnificent five bedroom family home located on a prestigious private road a short walk from Esher station.

The Property is presented in a neutral and tasteful décor throughout and comprises an impressive and spacious entrance hall with marble tiles, large kitchen/breakfast room, drawing room, dining room and family room. Upstairs there are two en suite bedrooms, three further bedrooms (all of which offer fitted storage) and a family bathroom. All of the bathrooms have been refurbished in recent years and are well-proportioned and contemporary.

This fantastic Property benefits from a large driveway, double garage and beautifully maintained gardens with summer house.

**Furnishing** Unfurnished