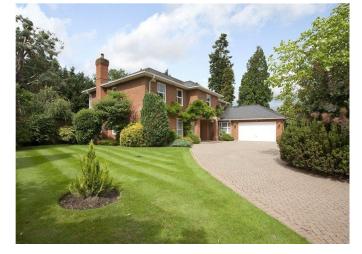

# Executive home in a popular, gated private road

Penates, Littleworth Common Road, Esher, Surrey, KT10

£7,450 pcm plus fees apply, Unfurnished Available Immediately

Private and secluded gated cul-de-sac • Fantastic layout for family living • Delightful sunny aspect gardens • Versatile family accommodation • Convenient for Esher station • Lovely semirural setting

### About this property

A magnificent five bedroom family home located on a prestigious private road a short walk from Esher station.

The Property is presented in a neutral and tasteful décor throughout and comprises an impressive and spacious entrance hall with marble tiles, large kitchen/breakfast room, drawing room, dining room and family room. Upstairs there are two en suite bedrooms, three further bedrooms (all of which offer fitted storage) and a family bathroom. All of the bathrooms have been refurbished in recent years and are well-proportioned and contemporary.

This fantastic Property benefits from a large driveway, double garage and beautifully maintained gardens with summer house.

**Furnishing** Unfurnished