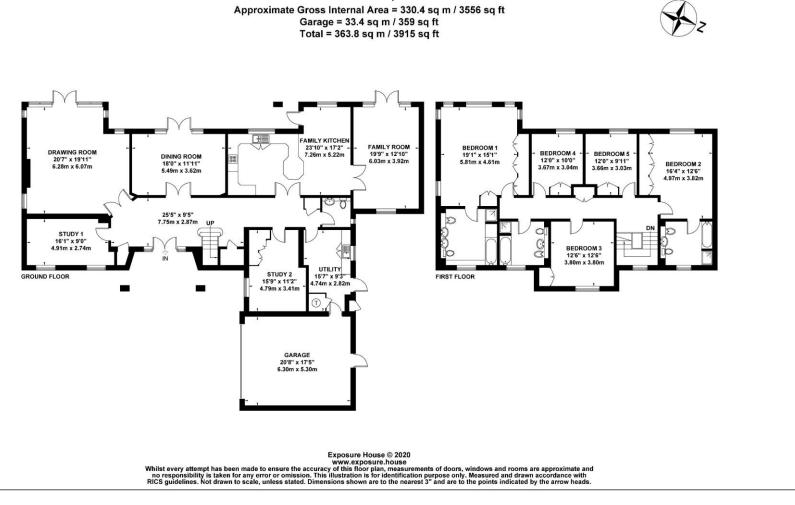

### Viewing

All viewings will be accompanied and are strictly by prior arrangement through Savills Esher Lettings Office. Telephone: +44 (0) 1372 461 932.

Penates, Littleworth Common Road, Esher, Surrey, KT10 Gross Internal Area 3915 sq ft, 363.7 m<sup>2</sup>