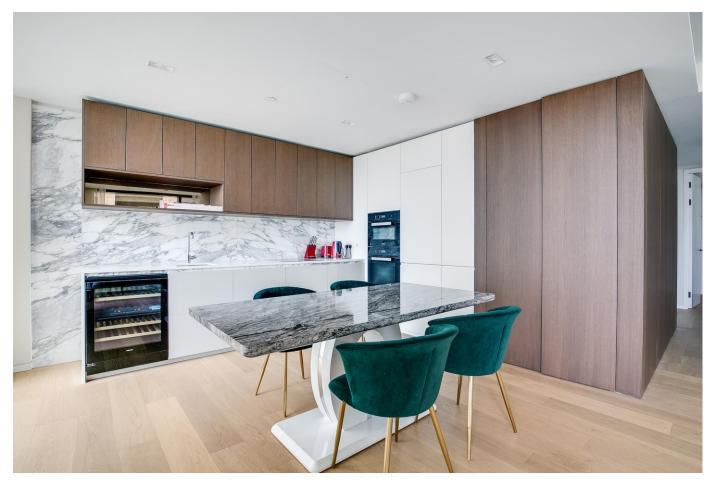

#### About this property

This 2 bedroom apartment is available on the 22nd floor of 1 Casson Square, in this third phase of Southbank Place.

The corner aspect on this apartment allows natural light to flood in from all angles, while also offering spectacular city views over London. The reception leads to the 80.5 sq ft balcony, enhancing the city views. Miele appliance are fitted throughout the beautifully finished kitchen which holds amble dining space and a stone finished breakfast bar.