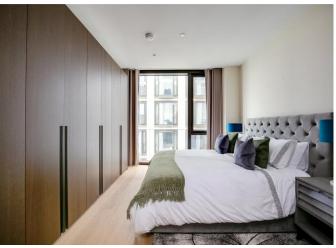

Both bedrooms features sliding floor to ceiling windows, and ample storage space with the built-in soft close wardrobes with motion activated lighting. The already generous storage capacity is bolstered with further similar storage cupboards in the hallway.