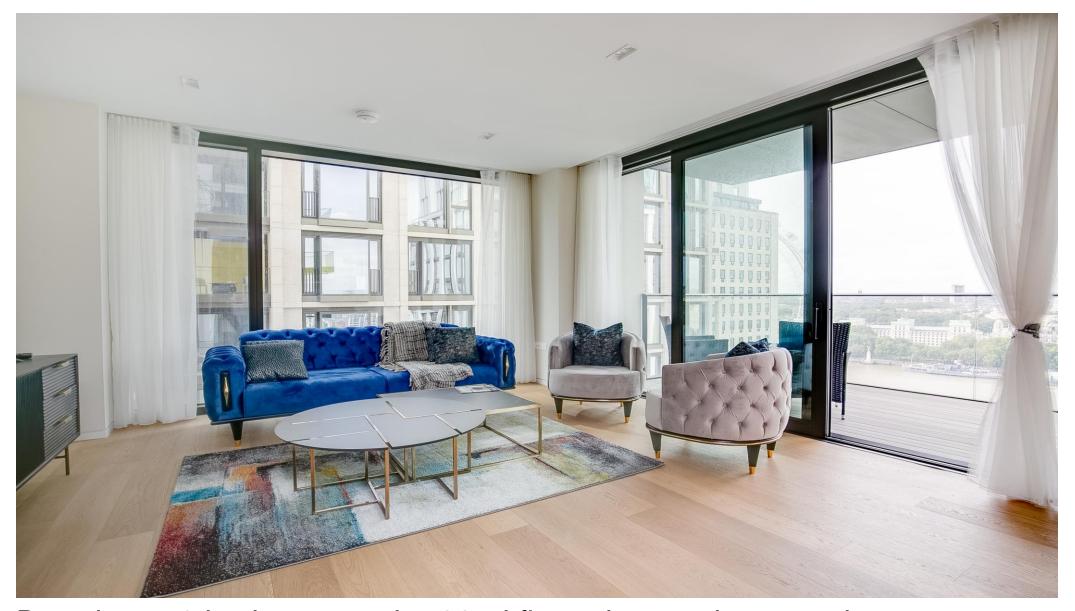

#### About this property

This 2 bedroom apartment is available on the 22nd floor of 1 Casson Square, in this third phase of Southbank Place.

The corner aspect on this apartment allows natural light to flood in from all angles, while also offering spectacular city views over London. The reception leads to the 80.5 sq ft balcony, enhancing the city views. Miele appliance are fitted throughout the beautifully finished kitchen which holds amble dining space and a stone finished breakfast bar.