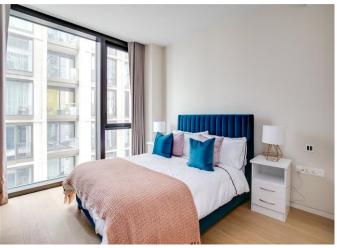

Both bedrooms features sliding floor to ceiling windows, and ample storage space with the built-in soft close wardrobes with motion activated lighting. The already generous storage capacity is bolstered with further similar storage cupboards in the hallway.