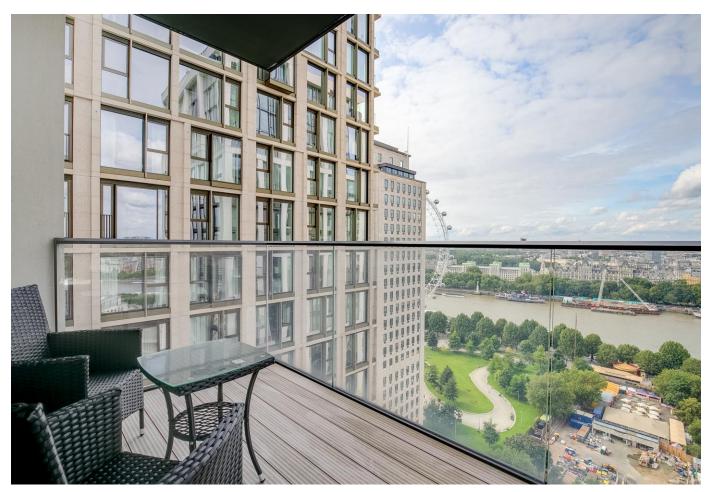

#### About this property

This 2 bedroom apartment is available on the 22nd floor of 1 Casson Square, in this third phase of Southbank Place.

The corner aspect on this apartment allows natural light to flood in from all angles, while also offering spectacular city views over London. The reception leads to the 80.5 sq ft balcony, enhancing the city views. Miele appliance are fitted throughout the beautifully finished kitchen which holds amble dining space and a stone finished breakfast bar.