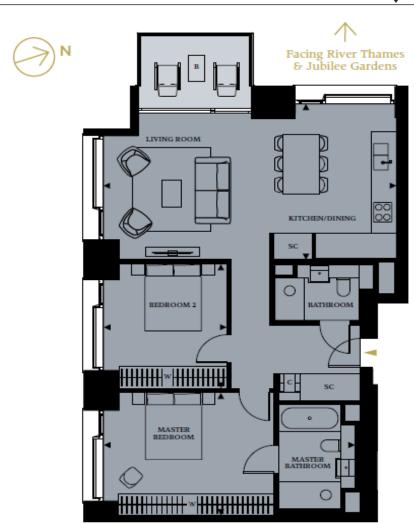

#### About this property

This 2 bedroom apartment is available on the 22nd floor of 1 Casson Square, in this third phase of Southbank Place.

The corner aspect on this apartment allows natural light to flood in from all angles, while also offering spectacular city views over London. The reception leads to the 80.5 sq ft balcony, enhancing the city views. Miele appliance are fitted throughout the beautifully finished kitchen which holds amble dining space and a stone finished breakfast bar.

Both bedrooms features sliding floor to ceiling windows, and ample storage space with the built-in soft close wardrobes with motion activated lighting. The already generous storage capacity is bolstered with further similar storage cupboards in the hallway.

The spacious stone-lined ensuite bathroom features a stunning shower and the bath, anti-slip flooring and heated towel rail. There is a second shower room in the apartment.

Further leisure facilities are now complete, the space includes a state-of-the-art gym & swimming pool facilities, workout studios and spa (spa subject to separate charges). (access to leisure and resident facilities subject to