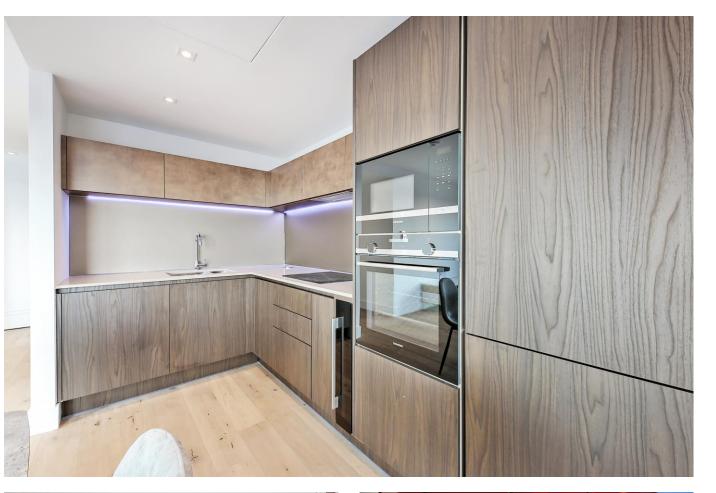

### About this property

A stunning two bedroom apartment in the brand new Keybridge development. The property comprises of a spacious open plan reception room with an integrated kitchen which benefits from floor to ceiling windows leading onto a private terrace. The principal bedroom has built in wardrobes and a luxury en-suite shower room, whilst the second double bedroom has the use of a separate family bathroom. The apartment comes fully furnished with extra storage space in the entrance hall and a secure underground parking space.