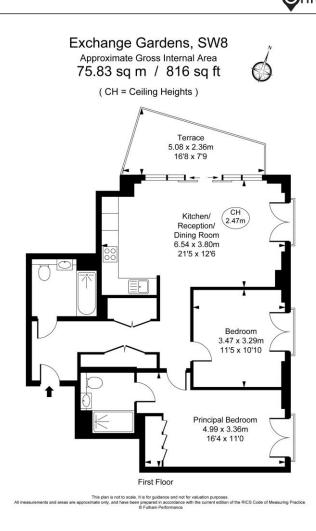

### About this property

A stunning two bedroom apartment in the brand new Keybridge development. The property comprises of a spacious open plan reception room with an integrated kitchen which benefits from floor to ceiling windows leading onto a private terrace. The principal bedroom has built in wardrobes and a luxury en-suite shower room, whilst the second double bedroom has the use of a separate family bathroom. The apartment comes fully furnished with extra storage space in the entrance hall and a secure underground parking space.