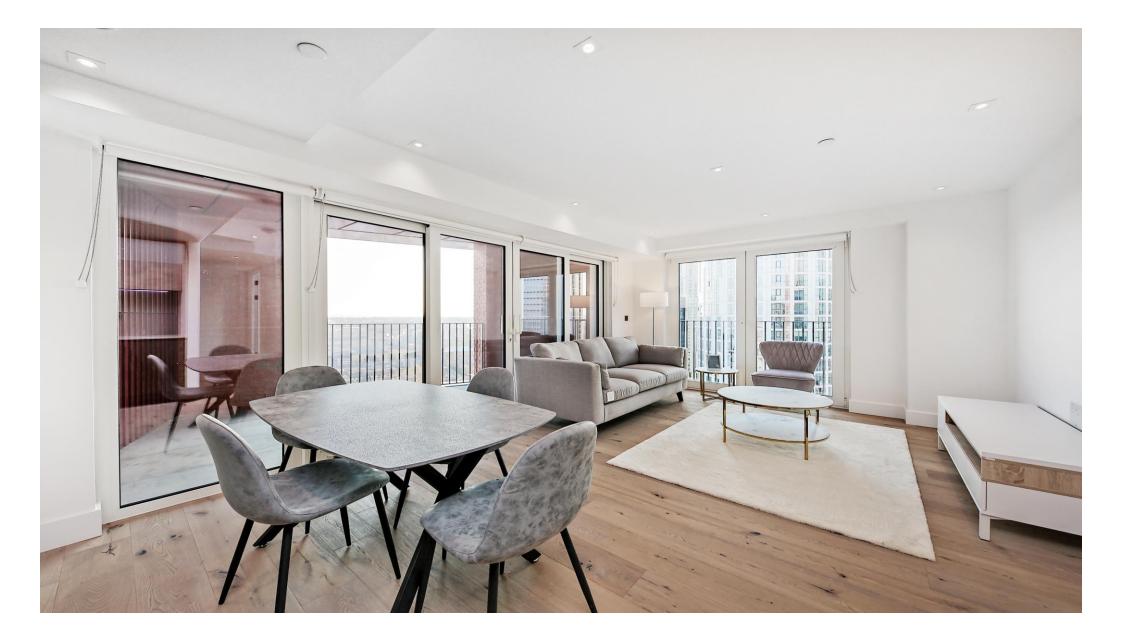

### About this property

A stunning two bedroom apartment in the brand new Keybridge development. The property comprises of a spacious open plan reception room with an integrated kitchen which benefits from floor to ceiling windows leading onto a private terrace. The principal bedroom has built in wardrobes and a luxury en-suite shower room, whilst the second double bedroom has the use of a separate family bathroom. The apartment comes fully furnished with extra storage space in the entrance hall and a secure underground parking space.