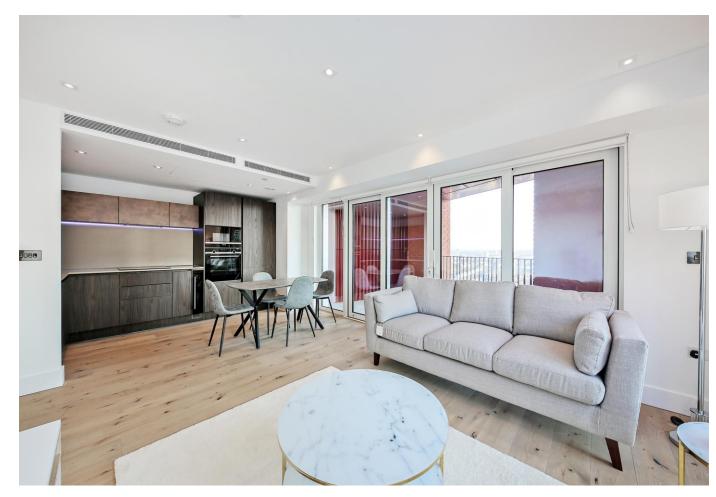

### About this property

A stunning two bedroom apartment in the brand new Keybridge development. The property comprises of a spacious open plan reception room with an integrated kitchen which benefits from floor to ceiling windows leading onto a private terrace. The principal bedroom has built in wardrobes and a luxury en-suite shower room, whilst the second double bedroom has the use of a separate family bathroom. The apartment comes fully furnished with extra storage space in the entrance hall and a secure underground parking space.