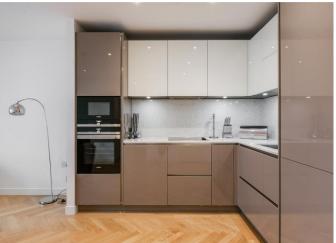

This spacious apartment comprises of an open plan kitchen and reception room with wooden flooring, fully fitted Siemen kitchen appliances including a dishwasher and large storage cupboard.

The two double bedrooms are both offered with built-in floor to ceiling wardrobes, with one ensuite shower room. There is a further family bathroom with bath and shower and a storage cupboard located in the hallway