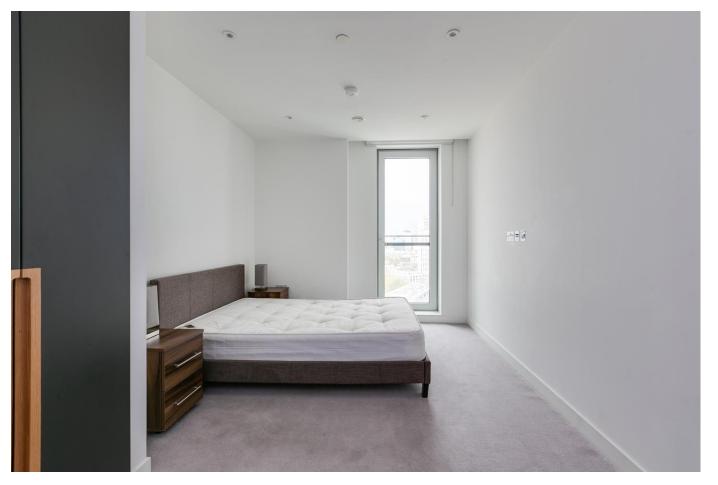

This spacious apartment comprises of an open plan kitchen and reception room with wooden flooring, fully fitted Siemen kitchen appliances including a dishwasher and large storage cupboard.

The two double bedrooms are both offered with built-in floor to ceiling wardrobes, with one ensuite shower room. There is a further family bathroom with bath and shower and a storage cupboard located in the hallway