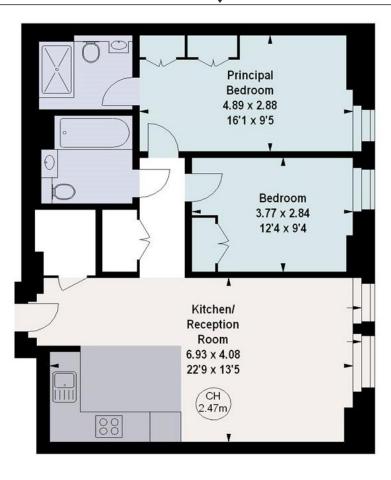

This spacious apartment comprises of an open plan kitchen and reception room with wooden flooring, fully fitted Siemen kitchen appliances including a dishwasher and large storage cupboard.

The two double bedrooms are both offered with built-in floor to ceiling wardrobes, with one ensuite shower room. There is a further family bathroom with bath and shower and a storage cupboard located in the hallway

which includes the combination washer/dryer.

Further benefits include 24 hour concierge, on site gymnasium, private cinema and private club / dining areas.

onTheMarket.com osavills savills.co.uk mark.fell@savills.com

CH - Ceiling Height

The floor plan is not to scale and measurements and areas shown are approximate and therefore should be used for illustrative purposes only. The plan has been prepared in accordance with the RICS code of Measuring Practice and whilst we have confidence in the information produced, it must not be relied on. If there is any aspect of particular importance, you should carry out or commission your own inspection of the property. Copyright of FeaturePRO.