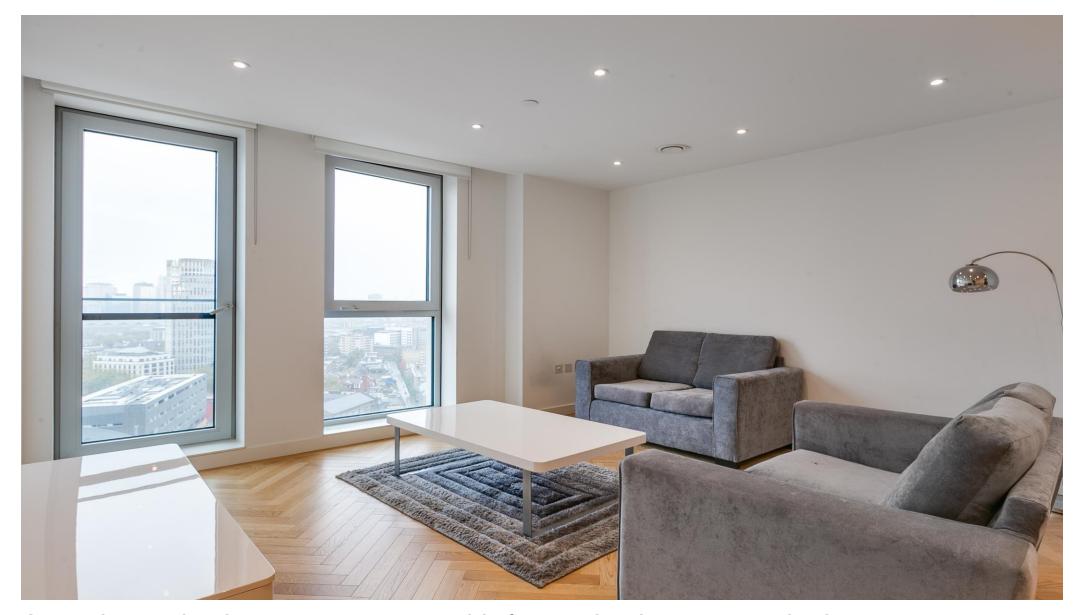

### About this property

This fully furnished, modern two bedroom apartment is located on the 19th floor of the sought after Two Fifty One development with fantastic views across London towards the London Eye and Blackfriars.

This spacious apartment comprises of an open plan kitchen and reception room with wooden flooring, fully fitted Siemen kitchen appliances including a dishwasher and large storage cupboard.

The two double bedrooms are both offered with built-in floor to ceiling wardrobes, with one ensuite shower room. There is a further family bathroom with bath and shower and a storage cupboard located in the hallway