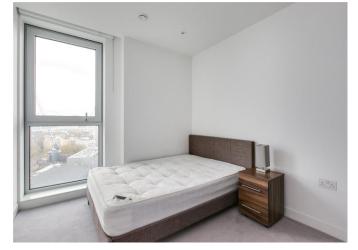

This spacious apartment comprises of an open plan kitchen and reception room with wooden flooring, fully fitted Siemen kitchen appliances including a dishwasher and large storage cupboard.

The two double bedrooms are both offered with built-in floor to ceiling wardrobes, with one ensuite shower room. There is a further family bathroom with bath and shower and a storage cupboard located in the hallway