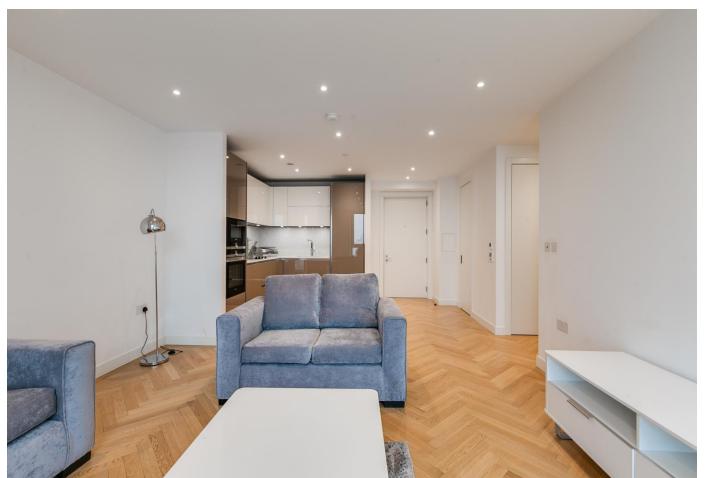

### About this property

This fully furnished, modern two bedroom apartment is located on the 19th floor of the sought after Two Fifty One development with fantastic views across London towards the London Eye and Blackfriars.

This spacious apartment comprises of an open plan kitchen and reception room with wooden flooring, fully fitted Siemen kitchen appliances including a dishwasher and large storage cupboard.

The two double bedrooms are both offered with built-in floor to ceiling wardrobes, with one ensuite shower room. There is a further family bathroom with bath and shower and a storage cupboard located in the hallway