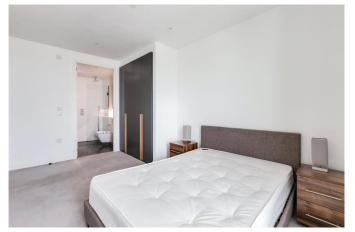

This spacious apartment comprises of an open plan kitchen and reception room with wooden flooring, fully fitted Siemen kitchen appliances including a dishwasher and large storage cupboard.

The two double bedrooms are both offered with built-in floor to ceiling wardrobes, with one ensuite shower room. There is a further family bathroom with bath and shower and a storage cupboard located in the hallway