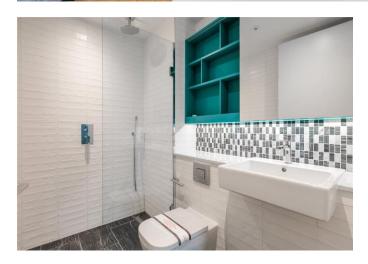

This spacious apartment comprises of an open plan kitchen and reception room with wooden flooring, fully fitted Siemen kitchen appliances including a dishwasher and large storage cupboard.

The two double bedrooms are both offered with built-in floor to ceiling wardrobes, with one ensuite shower room. There is a further family bathroom with bath and shower and a storage cupboard located in the hallway