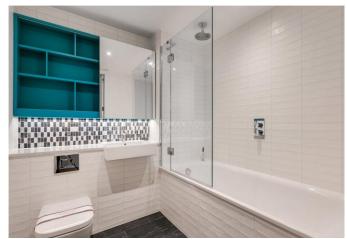

This spacious apartment comprises of an open plan kitchen and reception room with wooden flooring, fully fitted Siemen kitchen appliances including a dishwasher and large storage cupboard.

The two double bedrooms are both offered with built-in floor to ceiling wardrobes, with one ensuite shower room. There is a further family bathroom with bath and shower and a storage cupboard located in the hallway