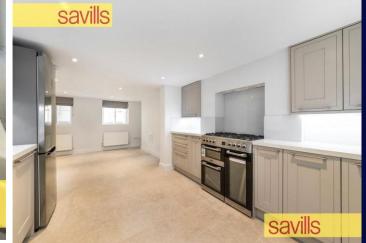

## • 3 Bedrooms • 3 Bathrooms • Double Reception

Beautifully refurbished family house
Double reception room and further dining room

Eat-in contemporary kitchen
Private garden (rear) and patio (front)
1,764 sq ft internal space

At over 1,760 sq ft, the generous space is well proportioned with excellent family living and entertaining spaces.

The property comprises: 3 bedrooms (2 double, 1 single), 2 bathrooms, 1 guest WC, 1 double reception room, eat-in kitchen, 1 cellar, patio and private lawn garden.