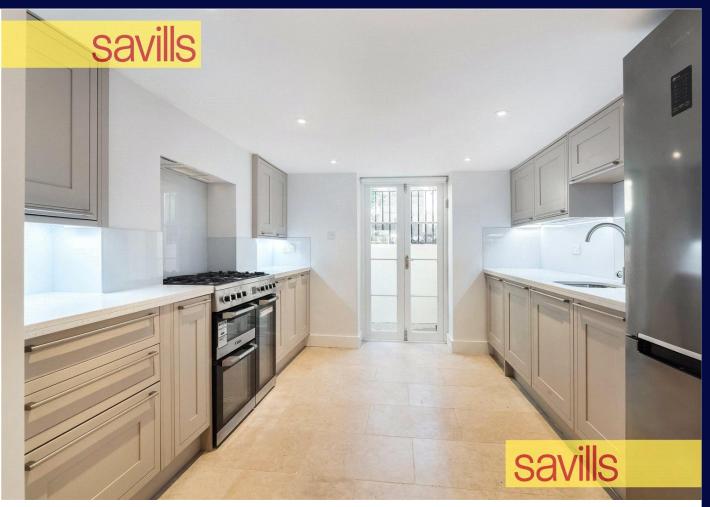

## • 3 Bedrooms • 3 Bathrooms • Double Reception

Beautifully refurbished family house
Double reception room and further dining room

Eat-in contemporary kitchen
Private garden (rear) and patio (front)
1,764 sq ft internal space

At over 1,760 sq ft, the generous space is well proportioned with excellent family living and entertaining spaces.

The property comprises: 3 bedrooms (2 double, 1 single), 2 bathrooms, 1 guest WC, 1 double reception room, eat-in kitchen, 1 cellar, patio and private lawn garden.