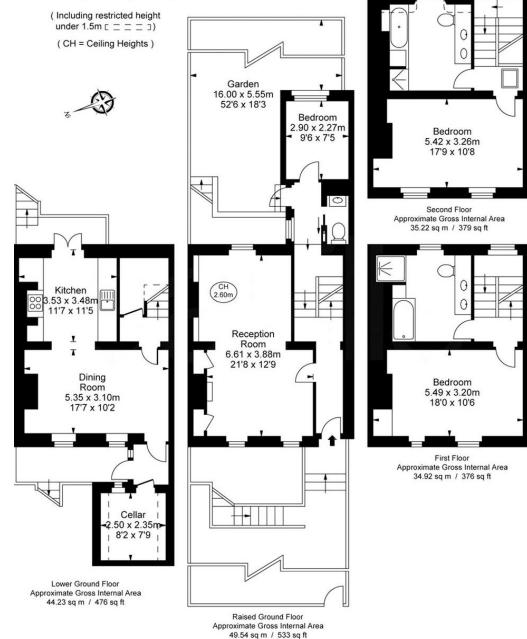

### Kennington Road, SE11 Approximate Gross Internal Area 163.91 sq m / 1,764 sq ft

This plan is not to scale. It is for guidance and not for valuation purposes.

All measurements and areas are approximate only, and have been prepared in accordance with the current edition of the RICS Code of Measuring Practice.