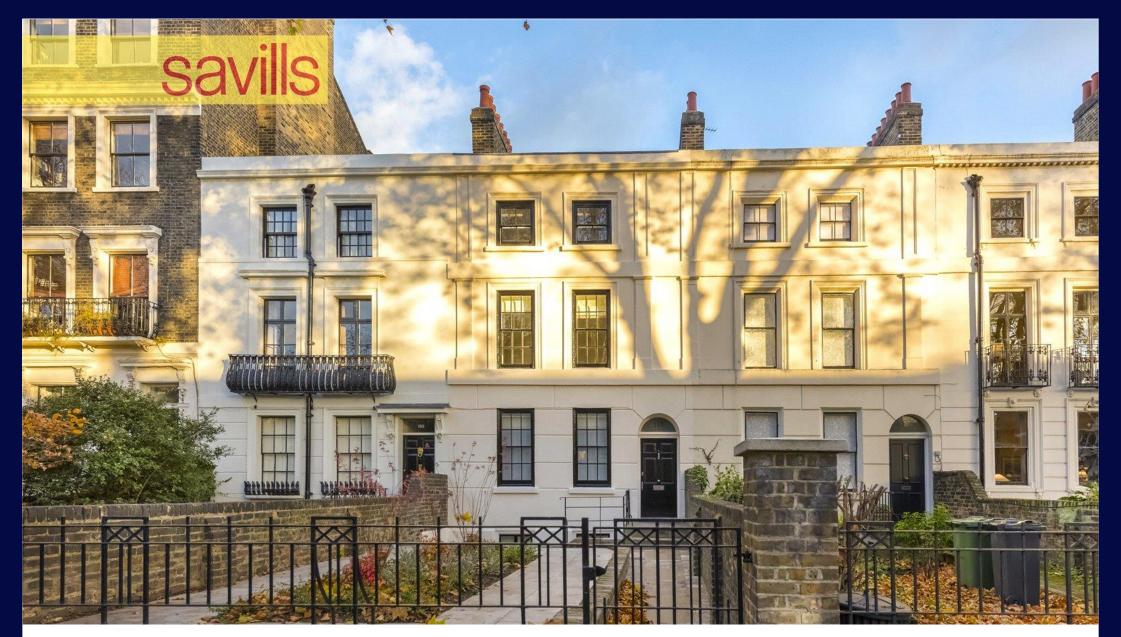

# EXCEPTIONAL AND CHARMING PERIOD HOUSE, SET OVER 4 FLOORS AND RECENLTY REFURBISHED.

KENNINGTON ROAD, LAMBETH, LONDON, SE11 6SF

Unfurnished, £760 pw (£3,293.33 pcm) + fees and other charges apply.\*

Available 13<sup>th</sup> September

#### Situation

Kennington Road is immediately to the south of the Imperial War Museum and Waterloo, to the east of Westminster and north of Kennington. It is a green and peaceful residential area with many beautiful period houses and streets, well served by a superb array of vibrant shops, cafés and pubs including the award winning Three Stags gastro pub and Lobster Pot French restaurant.

#### Description

This charming period house is undergoing and exacting full refurbishment and is now an exceptional, contemporary family home and is nearing completion. The work that has been completed cleverly fuses the beautiful period features with modern, stylish fixtures and fittings.