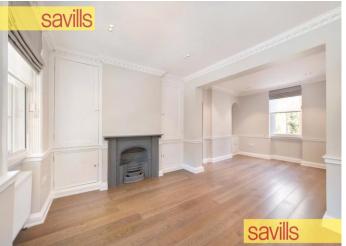

## • 3 Bedrooms • 3 Bathrooms • Double Reception

Beautifully refurbished family house
Double reception room and further dining room

Eat-in contemporary kitchen
Private garden (rear) and patio (front)
1,764 sq ft internal space

At over 1,760 sq ft, the generous space is well proportioned with excellent family living and entertaining spaces.

The property comprises: 3 bedrooms (2 double, 1 single), 2 bathrooms, 1 guest WC, 1 double reception room, eat-in kitchen, 1 cellar, patio and private lawn garden.