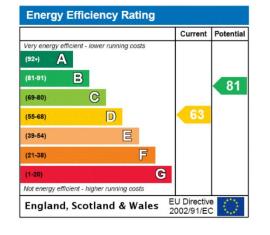

• EPC = D • Council Tax = G

#### **Energy Performance**

A copy of the full Energy Performance Certificate is available on request.

Viewing

Strictly by appointment with Savills.