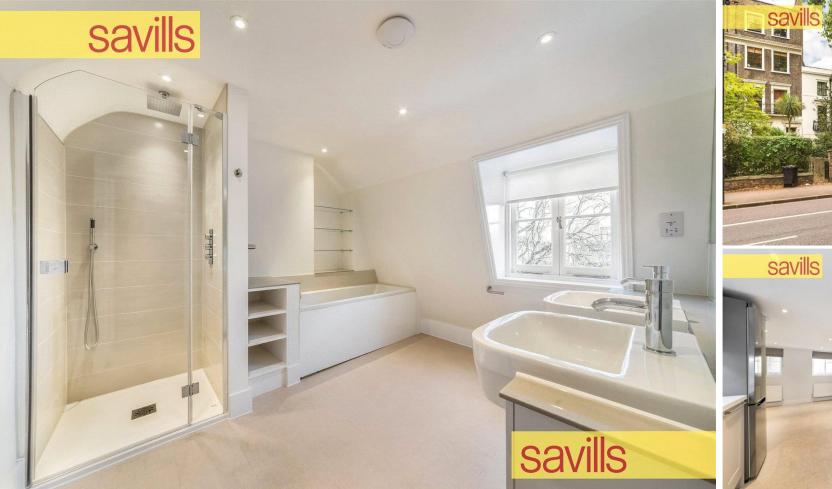

## • 3 Bedrooms • 3 Bathrooms • Double Reception

Beautifully refurbished family house
Double reception room and further dining room

Eat-in contemporary kitchen
Private garden (rear) and patio (front)
1,764 sq ft internal space

At over 1,760 sq ft, the generous space is well proportioned with excellent family living and entertaining spaces.

The property comprises: 3 bedrooms (2 double, 1 single), 2 bathrooms, 1 guest WC, 1 double reception room, eat-in kitchen, 1 cellar, patio and private lawn garden.