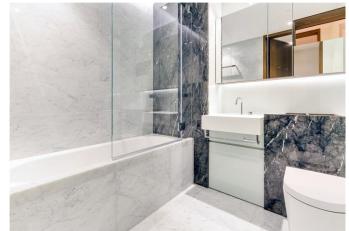

The bedroom features sliding floor to ceiling windows, and ample storage space with the built-in soft close wardrobes with motion activated lighting. The already generous storage capacity is bolstered with further similar storage cupboards in the hallway. The spacious stonelined bathroom features a stunning shower over the bath, anti-slip flooring and heated towel rail.