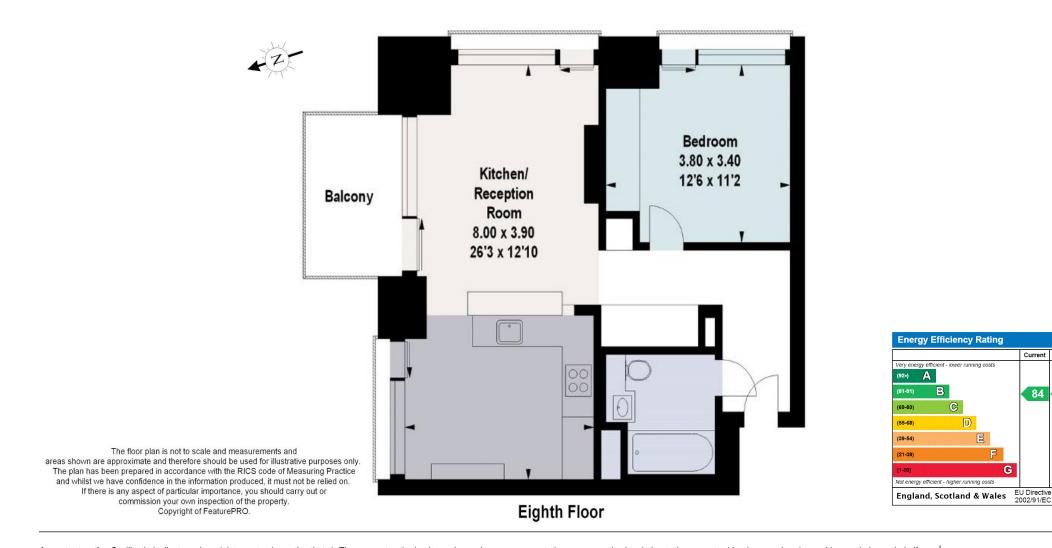

## About this property

This beautiful 1 bedroom apartment is available on the 8th floor, in this third phase of Southbank Place.

The corner aspect on this apartment allows natural light to flood in from all angles, while also offering spectacular city views towards The Shard. The reception leads to the 44 sq balcony, enhancing the city views. Miele appliance are fitted throughout the modern finished kitchen which holds amble dining space and a breakfast bar.

The bedroom features sliding floor to ceiling windows, and ample storage space with the built-in soft close wardrobes with motion activated lighting. The already generous storage capacity is bolstered with further similar storage cupboards in the hallway. The spacious stonelined bathroom features a stunning shower over the bath, anti-slip flooring and heated towel rail.