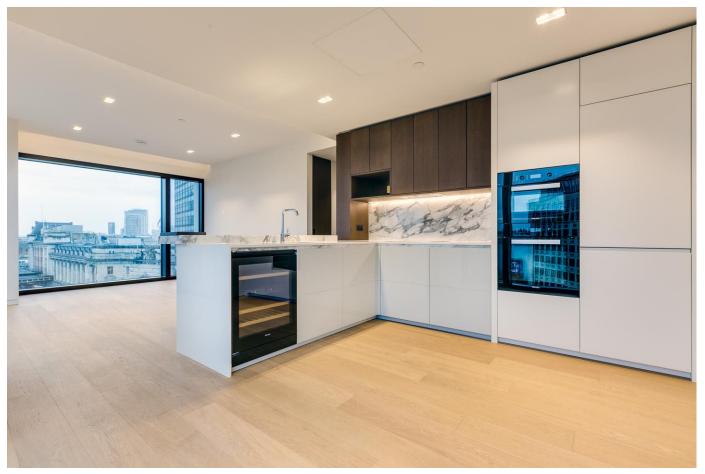

## About this property

This beautiful 1 bedroom apartment is available on the 8th floor, in this third phase of Southbank Place.

The corner aspect on this apartment allows natural light to flood in from all angles, while also offering spectacular city views towards The Shard. The reception leads to the 44 sq balcony, enhancing the city views. Miele appliance are fitted throughout the modern finished kitchen which holds amble dining space and a breakfast bar.