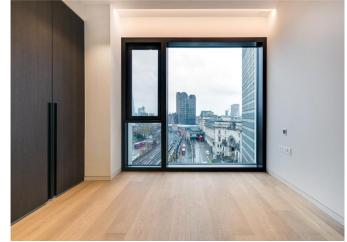

The bedroom features sliding floor to ceiling windows, and ample storage space with the built-in soft close wardrobes with motion activated lighting. The already generous storage capacity is bolstered with further similar storage cupboards in the hallway. The spacious stonelined bathroom features a stunning shower over the bath, anti-slip flooring and heated towel rail.