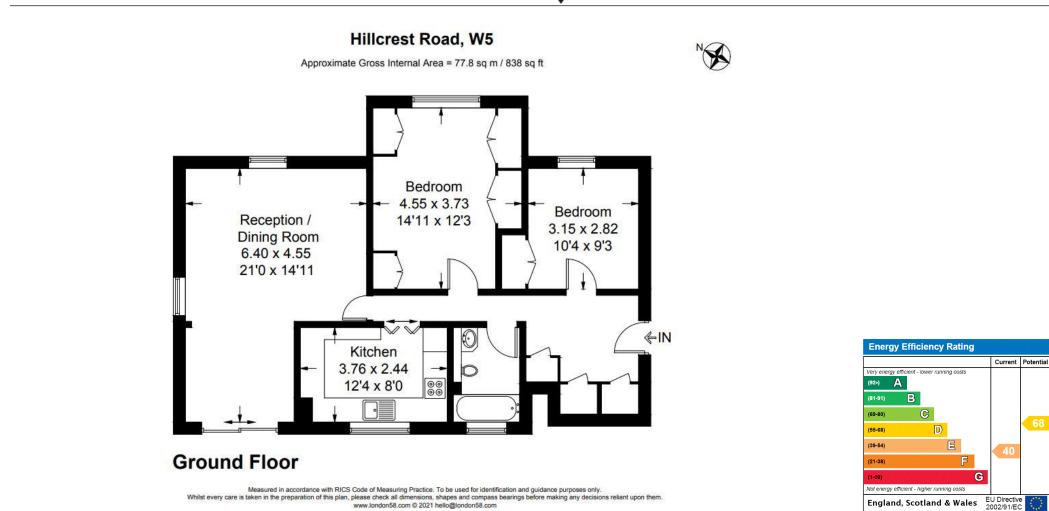

### Viewing

All viewings will be accompanied and are strictly by prior arrangement through Savills Ealing Office. Telephone: +44 (0) 208 018 7100.

Minster Court, 28 Hillcrest Road, London, W5 Gross Internal Area 838 sq ft, 77.9 m<sup>2</sup>