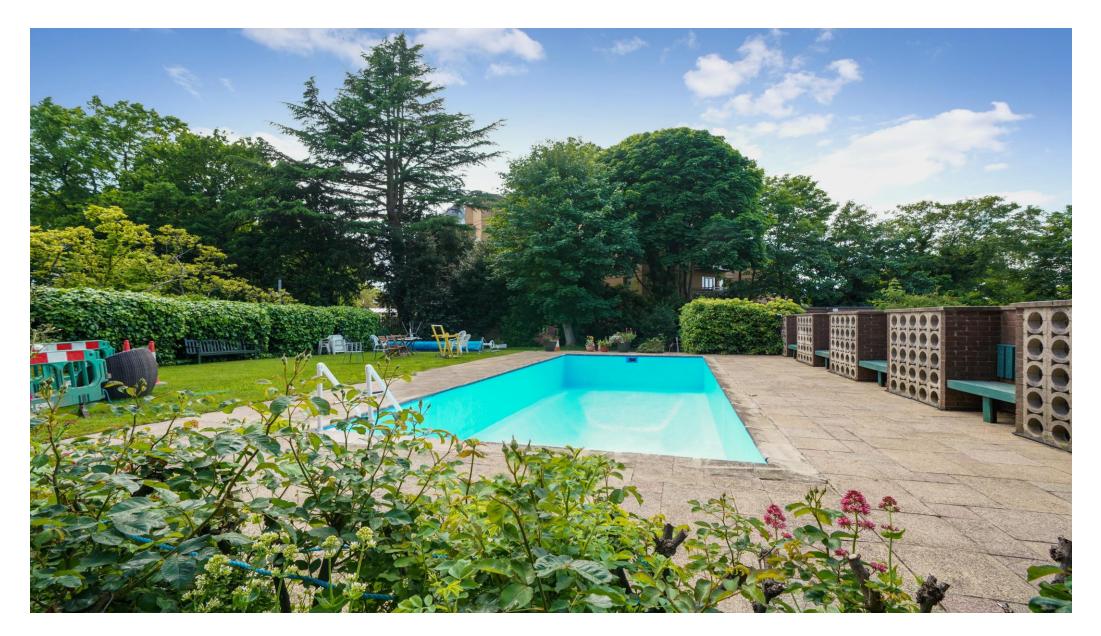

Outside, the development is accessed via an electric gated entrance which leads to external non allocated parking and additional underground parking in which the subject flat has one allocated space. There are also well maintained communal grounds and a good sized swimming pool.