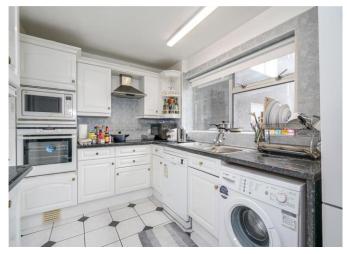

The accommodation in brief comprises: Communal entrance hall with lift. Private reception hall, living room with optional dining area and accessing a balcony with pleasant views. There is also a separate kitchen and two double bedrooms both with fitted wardrobes. The flat also benefits from a generous family bathroom.