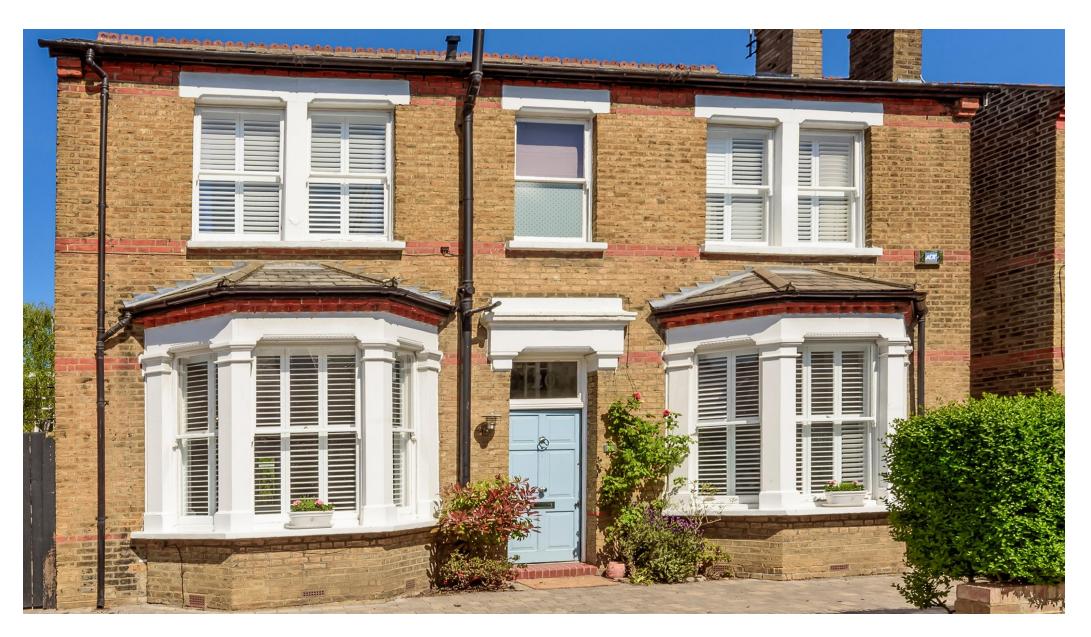

# Superbly presented detached period property

Albany Road, London, W13 8PG

Freehold

Detached period property • Two formal reception rooms • Four double bedrooms • Off-street parking and generous garden • 330 yards to West Ealing station

#### About this property

Presented to a good standard is this four double bedroom detached period property featuring excellent living space, and conveniently located for West Ealing station and other local amenities.