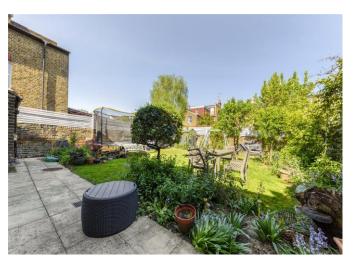

Outside to the rear there is a generous lawn garden and paved patio which as a whole extends to approximately 53 foot, and is ideal for families. There is also the added convenience of offstreet parking. **Tenure** Freehold