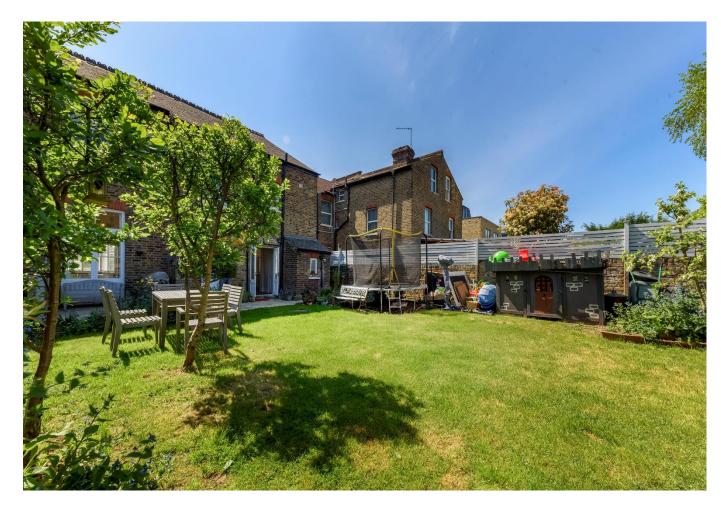

Outside to the rear there is a generous lawn garden and paved patio which as a whole extends to approximately 53 foot, and is ideal for families. There is also the added convenience of offstreet parking. **Tenure** Freehold