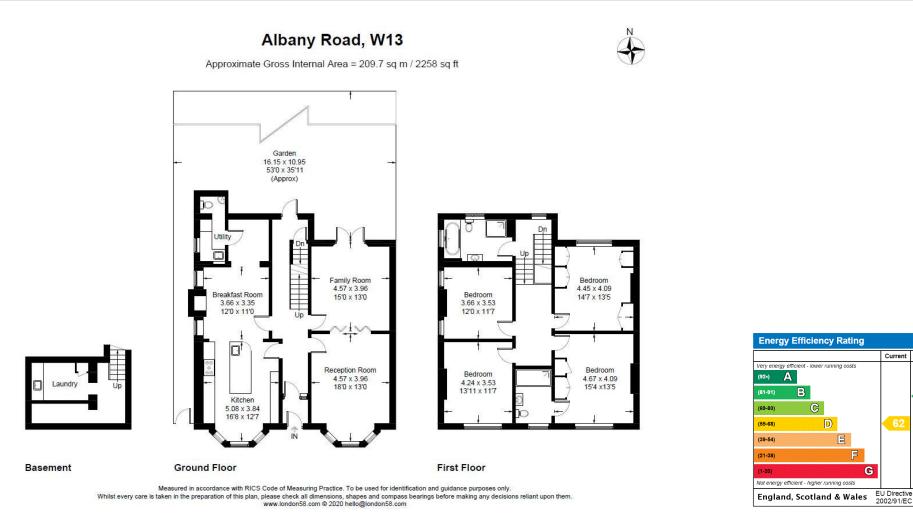

#### Viewing

All viewings will be accompanied and are strictly by prior arrangement through Savills Ealing Office. Telephone: +44 (0) 208 018 7100.

Albany Road, London, W13 Gross Internal Area 2258 sq ft, 209.8 m<sup>2</sup> 