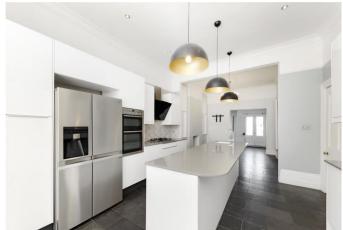

#### About this property

Presented to a good standard is this four double bedroom detached period property featuring excellent living space, and conveniently located for West Ealing station and other local amenities.

The accommodation in brief comprises: Entrance vestibule, reception hall with access to the basement / laundry room. There is also a bay fronted reception room and adjoining family room with access to the rear garden. One of the finest feature of this lovely home is the open-plan living kitchen with island, integrated appliances, optional dining area and separate utility room / WC. To the first floor there is the master bedroom featuring extensive fitted wardrobes and en suite bathroom. There are also three further double bedrooms serviced via the family bathroom.