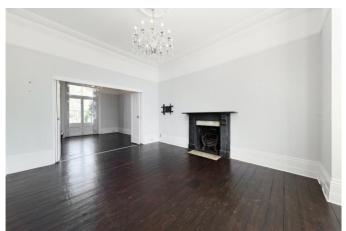

The accommodation in brief comprises: Entrance vestibule, reception hall with access to the basement / laundry room. There is also a bay fronted reception room and adjoining family room with access to the rear garden. One of the finest feature of this lovely home is the open-plan living kitchen with island, integrated appliances, optional dining area and separate utility room / WC. To the first floor there is the master bedroom featuring extensive fitted wardrobes and en suite bathroom. There are also three further double bedrooms serviced via the family bathroom.