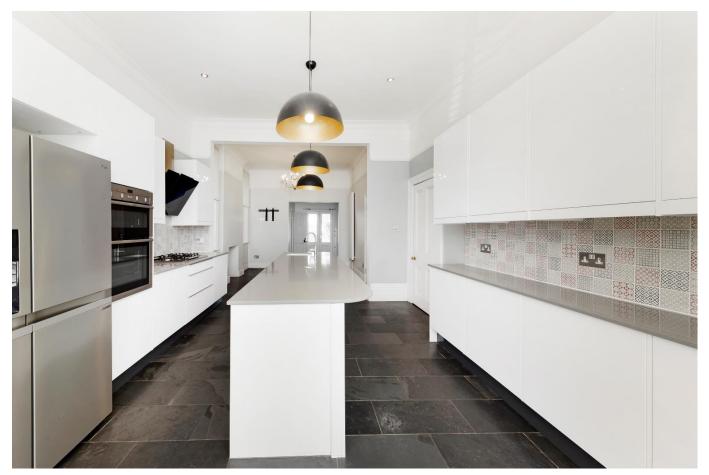

The accommodation in brief comprises: Entrance vestibule, reception hall with access to the basement / laundry room. There is also a bay fronted reception room and adjoining family room with access to the rear garden. One of the finest feature of this lovely home is the open-plan living kitchen with island, integrated appliances, optional dining area and separate utility room / WC. To the first floor there is the master bedroom featuring extensive fitted wardrobes and en suite bathroom. There are also three further double bedrooms serviced via the family bathroom.