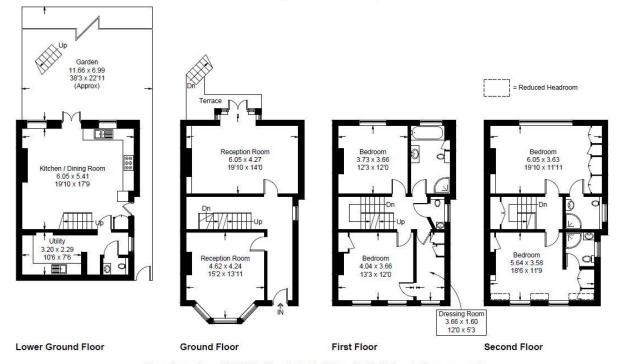

# Lammas Park Road, W5

Approximate Gross Internal Area = 215.8 sq m / 2323 sq ft (Including Reduced Headroom) Reduced Headroom = 1.2 sq m / 13 sq ft Total = 214.6 sq m / 2310 sq ft (Excluding Reduced Headroom)

Measured in accordance with RICS Code of Measuring Practice. To be used for identification and guidance purposes only. Whilst every care is taken in the preparation of this plan, please check all dimensions, shapes and compass bearings before making any decisions reliant upon them. www.london58.com @ 2020 hello@london58.com