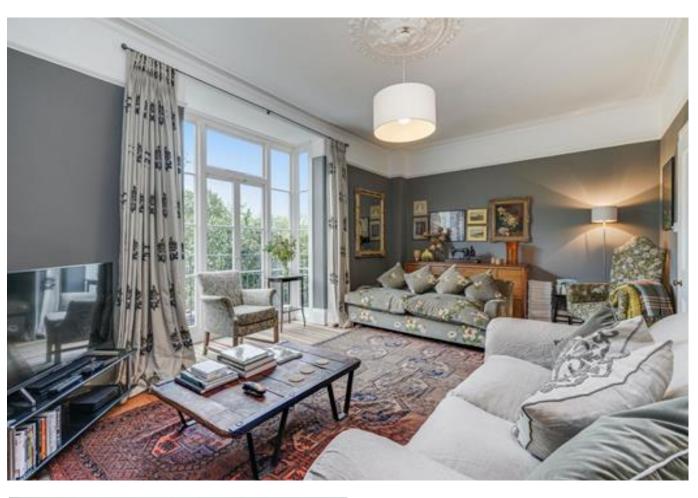

The accommodation which has retained many original features in brief comprises: Reception hall, bay fronted living room and additional reception room with access to a terrace. The lower ground floor features an impressive open plan dining kitchen, separate utility room and guest WC. The first floor features a bedroom with study/dressing room, an additional double bedroom and family bathroom with a separate WC. The second floor features two further en suite double bedroom with fitted wardrobes.