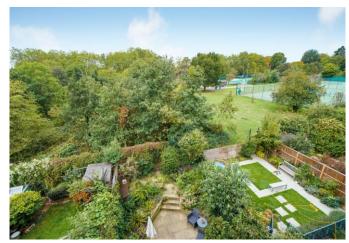

Outside to front there is a small garden and walkway leading to the main entrance. The rear garden is predominantly paved and features established and well stocked flowerbeds providing a particularly pleasant setting for sitting and entertaining.