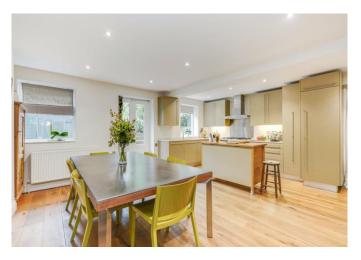

The accommodation which has retained many original features in brief comprises: Reception hall, bay fronted living room and additional reception room with access to a terrace. The lower ground floor features an impressive open plan dining kitchen, separate utility room and guest WC. The first floor features a bedroom with study/dressing room, an additional double bedroom and family bathroom with a separate WC. The second floor features two further en suite double bedroom with fitted wardrobes.