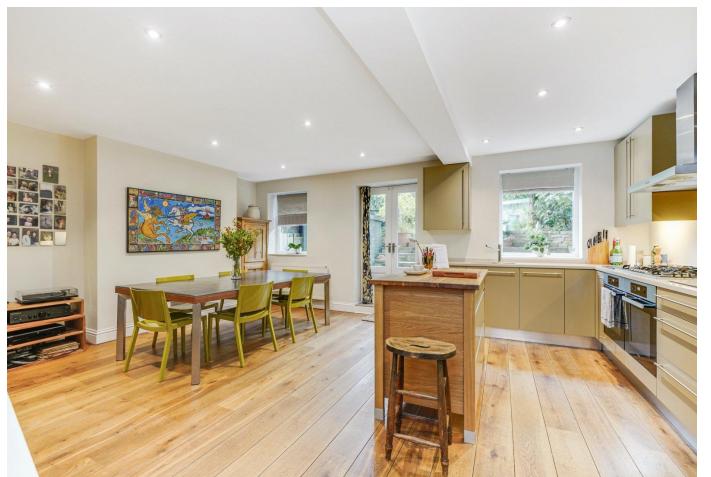

The accommodation which has retained many original features in brief comprises: Reception hall, bay fronted living room and additional reception room with access to a terrace. The lower ground floor features an impressive open plan dining kitchen, separate utility room and guest WC. The first floor features a bedroom with study/dressing room, an additional double bedroom and family bathroom with a separate WC. The second floor features two further en suite double bedroom with fitted wardrobes.