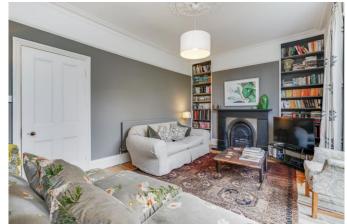

The accommodation which has retained many original features in brief comprises: Reception hall, bay fronted living room and additional reception room with access to a terrace. The lower ground floor features an impressive open plan dining kitchen, separate utility room and guest WC. The first floor features a bedroom with study/dressing room, an additional double bedroom and family bathroom with a separate WC. The second floor features two further en suite double bedroom with fitted wardrobes.