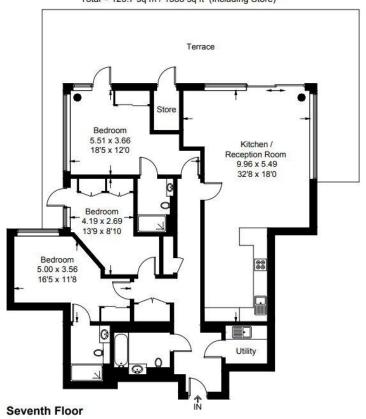

# Dickens Yard, W5

Approximate Gross Internal Area = 121.7 sq m / 1311 sq ft (Excluding Store) Store = 2 sq m / 22 sq ft Total = 123.7 sq m / 1333 sq ft (Including Store)

Measured in accordance with RICS Code of Measuring Practice. To be used for identification and guidance purposes only. Whilst every care is taken in the preparation of this plan, please check all dimensions, shapes and compass bearings before making any decisions reliant upon them.