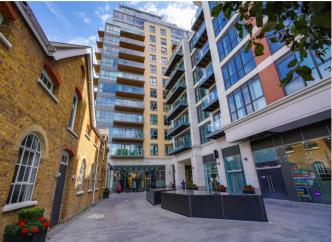

#### **Local Information**

Dickens Yard is located in the heart of Ealing and has totally reformed the area bringing an excellent choice of bars, shops and restaurants to the area, as well as a wonderful range of luxury apartments. Ealing Broadway station is located approximately 0.5 miles away and offers Central and District underground lines, as well as First Great Western trains to Paddington and the west. The station will also be serviced by the much anticipated Crossrail which will dramatically reduce commuting times into central London.