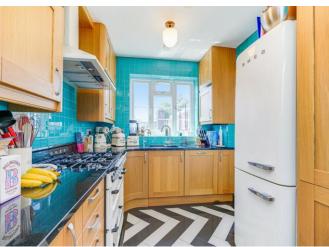

The accommodation in brief comprises: Communal entrance hall, private reception hall and superb living room with beautiful walnut parquet flooring, balcony and adjoining dining room which provides the option to recreate a third bedroom. There is also a separate modern fitted kitchen and master bedroom with stunning, feature en suite shower room. The second double bedroom is serviced via the elegant bespoke family bathroom. Outside there are well-maintained communal gardens for residents and guests to enjoy.