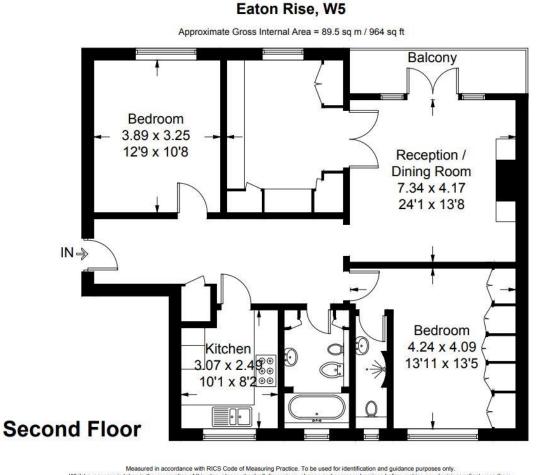

### Viewing

All viewings will be accompanied and are strictly by prior arrangement through Savills Ealing Office. Telephone: +44 (0) 208 018 7100.

Welsby Court, Eaton Rise, London, W5 Gross Internal Area 964 sq ft, 89.5 m<sup>2</sup>