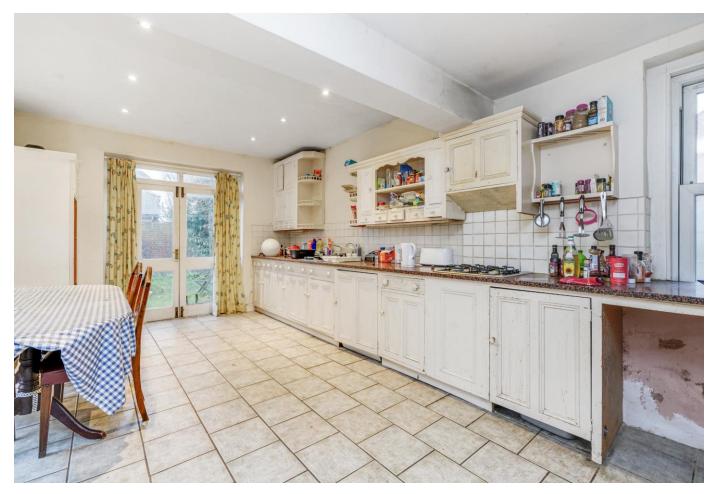

The accommodation comprises: Reception hall, guest cloakroom, two bay fronted reception rooms, additional sitting room, large conservatory and breakfast kitchen. There is also a useful storage cellar. To the first floor there four double bedrooms and a family bathroom and additional shower room.