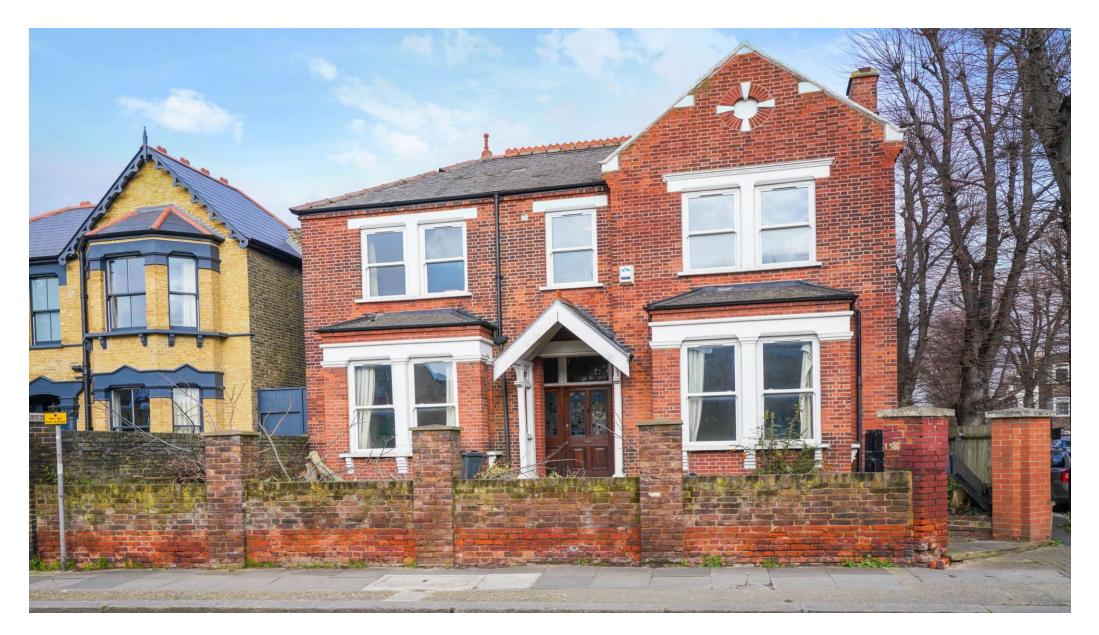

# Substantial detached property offering development potential

Windmill Road, Brentford, London, TW8 9NH

Freehold

#### About this property

A substantial period property offering superb potential to extend or convert into flats (subject to the usual consents) and located conveniently for Brentford station and access to the west via the M4.

The accommodation comprises: Reception hall, guest cloakroom, two bay fronted reception rooms, additional sitting room, large conservatory and breakfast kitchen. There is also a useful storage cellar. To the first floor there four double bedrooms and a family bathroom and additional shower room.