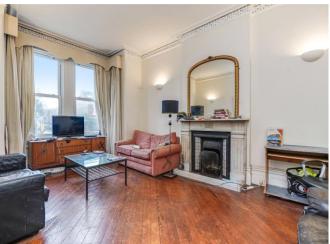

The accommodation comprises: Reception hall, guest cloakroom, two bay fronted reception rooms, additional sitting room, large conservatory and breakfast kitchen. There is also a useful storage cellar. To the first floor there four double bedrooms and a family bathroom and additional shower room.