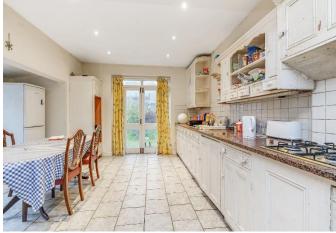

The accommodation comprises: Reception hall, guest cloakroom, two bay fronted reception rooms, additional sitting room, large conservatory and breakfast kitchen. There is also a useful storage cellar. To the first floor there four double bedrooms and a family bathroom and additional shower room.