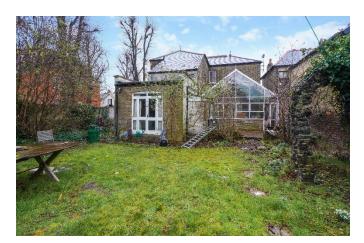

Outside to the rear there is a generous and enclosed garden.

No onward chain involved.

Tenure Freehold

Windmill Road, Brentford, London, TW8 Gross Internal Area 2701 sq ft, 250.9 m<sup>2</sup>

**recycle** 