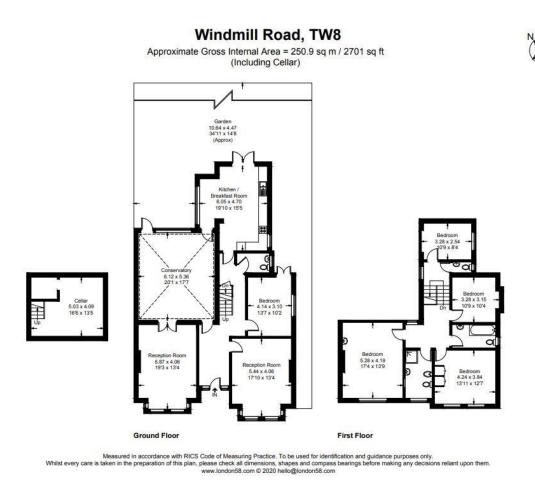

The accommodation comprises: Reception hall, guest cloakroom, two bay fronted reception rooms, additional sitting room, large conservatory and breakfast kitchen. There is also a useful storage cellar. To the first floor there four double bedrooms and a family bathroom and additional shower room.

Outside to the rear there is a generous and enclosed garden.

No onward chain involved.

Tenure Freehold

Windmill Road, Brentford, London, TW8 Gross Internal Area 2701 sq ft, 250.9 m<sup>2</sup>

**recycle** 