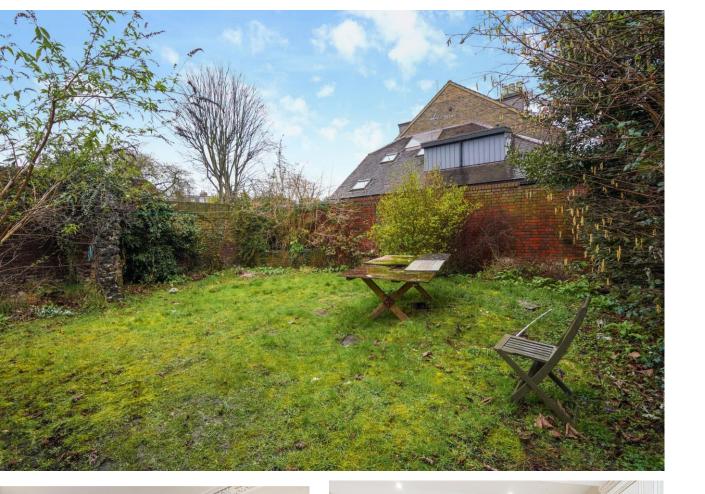

Outside to the rear there is a generous and enclosed garden.

No onward chain involved.

Tenure Freehold

Windmill Road, Brentford, London, TW8 Gross Internal Area 2701 sq ft, 250.9 m<sup>2</sup>

**recycle** 