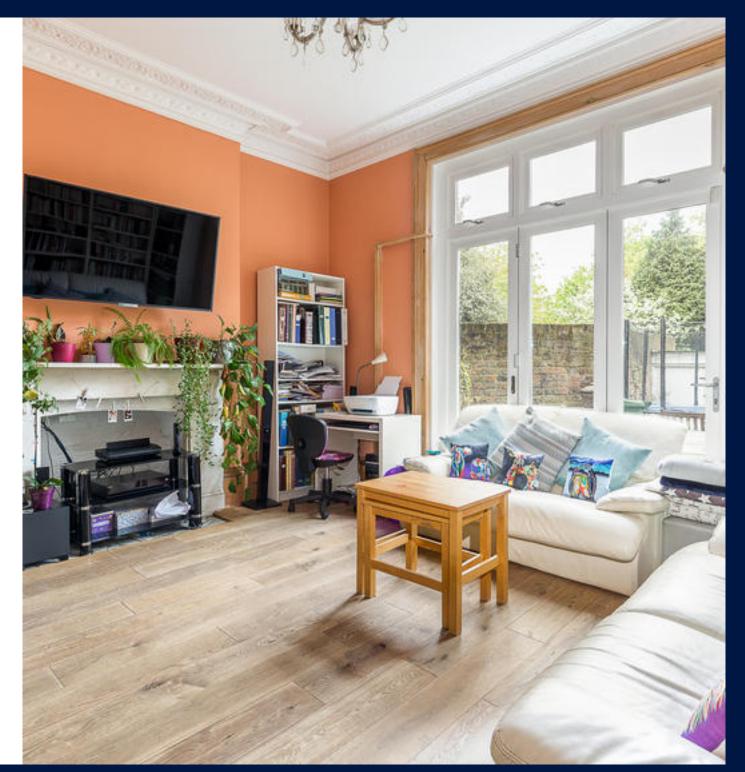

## Description

An elegant and classical double fronted detached house benefiting from off street parking for several cars, as well as a large 171 ft garden to the rear. The ground floor hosts two very generously sized reception rooms, a dining room and separate kitchen which provides direct access to the fabulous garden. The basement, which provides excellent storage space, is also accessible from the ground floor.

The first floor houses four impressive and well-proportioned double bedrooms, two of which provide en suite shower rooms, as well as a family bathroom. The further three exceptionally large bedrooms are on the second floor provide excellent family accommodation. The proportions throughout the house give it a wonderful feeling of space and with the impressively large garden and off street parking it really is a fantastic family home.