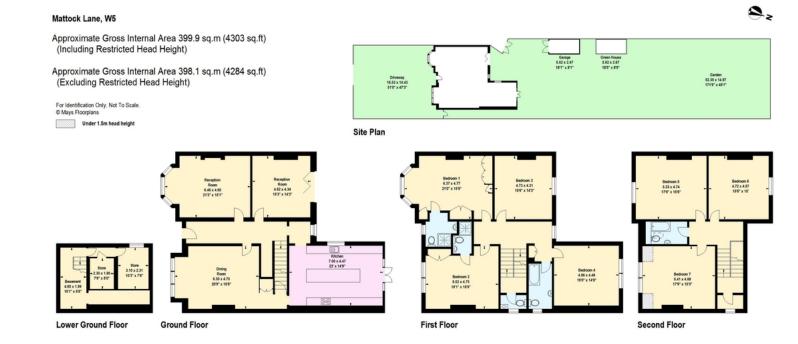

## BEAUTIFULLY SITUATED OPPOSITE THE STUNNING AND POPULAR WALPOLE PARK

Mattock Lane, Ealing Broadway, London, W5 5BH Freehold

7 bedrooms ◆ 2 reception rooms ◆ kitchen ◆ dining room ◆ basement storage ◆ 4 bathrooms ◆ off street parking ◆ garage ◆ garden ◆ 4284 sq ft (399.9 sq m) ◆ EPC rating = E

## Description

An elegant and classical double fronted detached house benefiting from off street parking for several cars, as well as a large 171 ft garden to the rear. The ground floor hosts two very generously sized reception rooms, a dining room and separate kitchen which provides direct access to the fabulous garden. The basement, which provides excellent storage space, is also accessible from the ground floor.

The first floor houses four impressive and well-proportioned double bedrooms, two of which provide en suite shower rooms, as well as a family bathroom. The further three exceptionally large bedrooms are on the second floor provide excellent family accommodation. The proportions throughout the house give it a wonderful feeling of space and with the impressively large garden and off street parking it really is a fantastic family home.