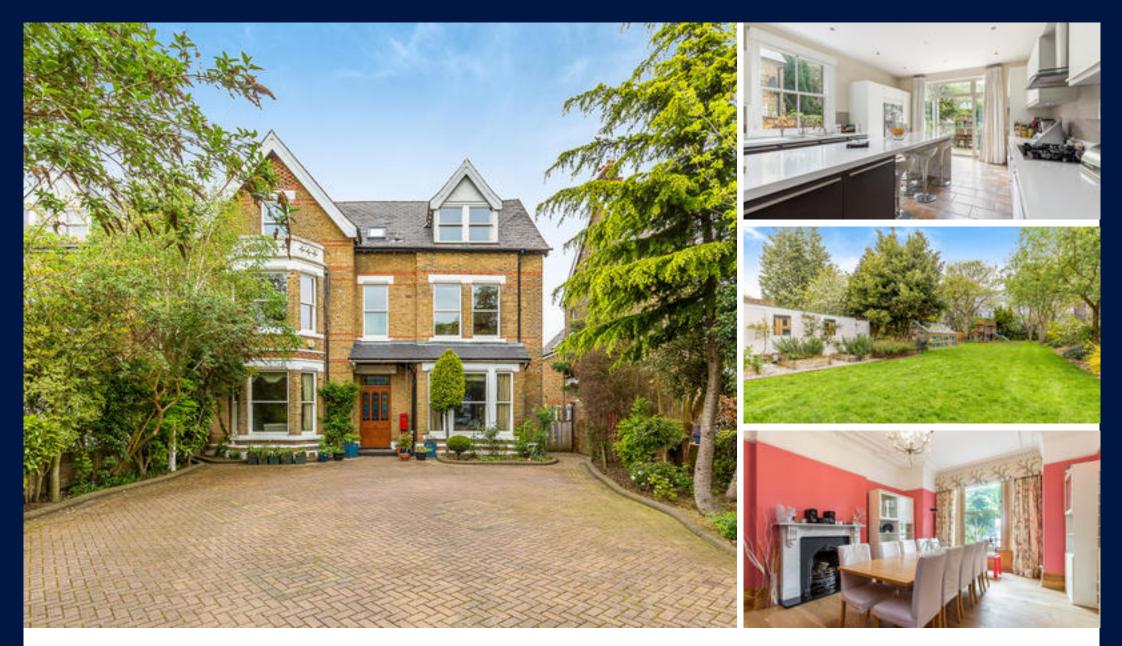

## IMPRESSIVE FAMILY HOME WITH 171' GARDEN IN PRIME CENTRAL EALING LOCATION

Mattock Lane, Ealing Broadway, London, W5 5BH

Freehold

## BEAUTIFULLY SITUATED OPPOSITE THE STUNNING AND POPULAR WALPOLE PARK

Mattock Lane, Ealing Broadway, London, W5 5BH Freehold

7 bedrooms ◆ 2 reception rooms ◆ kitchen ◆ dining room ◆ basement storage ◆ 4 bathrooms ◆ off street parking ◆ garage ◆ garden ◆ 4284 sq ft (399.9 sq m) ◆ EPC rating = E

## Description

An elegant and classical double fronted detached house benefiting from off street parking for several cars, as well as a large 171 ft garden to the rear. The ground floor hosts two very generously sized reception rooms, a dining room and separate kitchen which provides direct access to the fabulous garden. The basement, which provides excellent storage space, is also accessible from the ground floor.