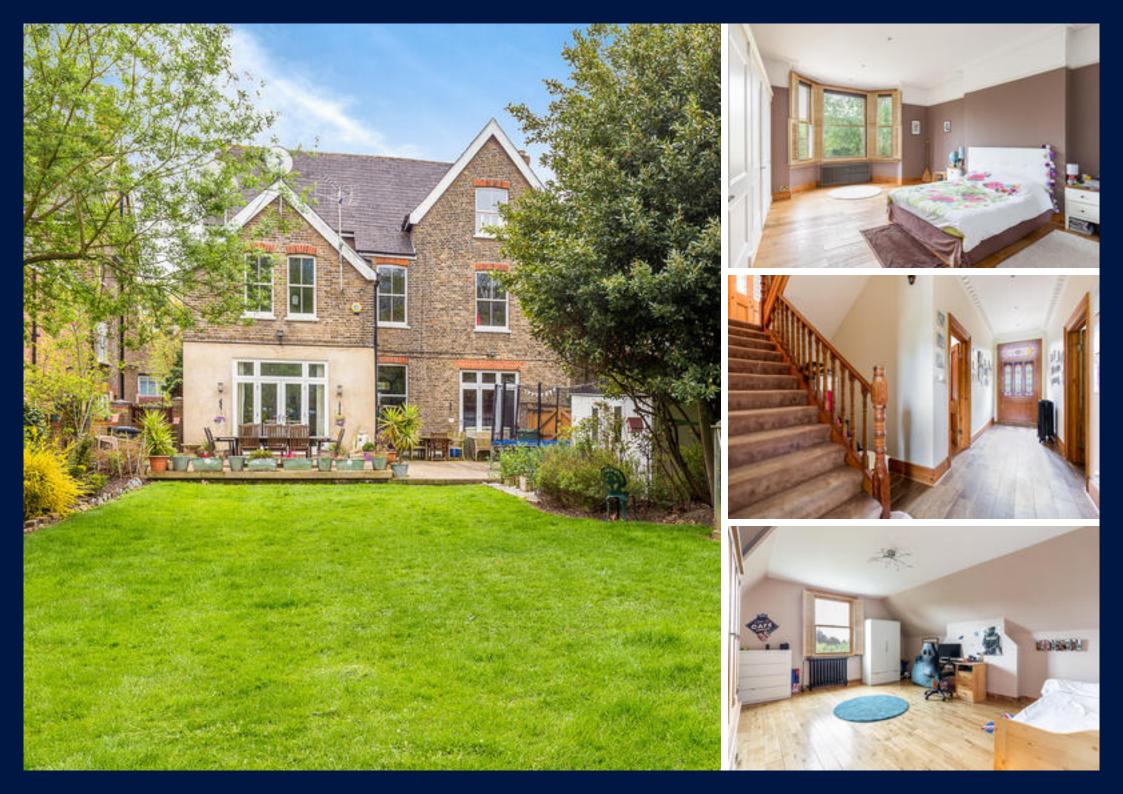

## Description

An elegant and classical double fronted detached house benefiting from off street parking for several cars, as well as a large 171 ft garden to the rear. The ground floor hosts two very generously sized reception rooms, a dining room and separate kitchen which provides direct access to the fabulous garden. The basement, which provides excellent storage space, is also accessible from the ground floor.

The first floor houses four impressive and well-proportioned double bedrooms, two of which provide en suite shower rooms, as well as a family bathroom. The further three exceptionally large bedrooms are on the second floor provide excellent family accommodation. The proportions throughout the house give it a wonderful feeling of space and with the impressively large garden and off street parking it really is a fantastic family home.