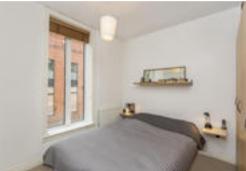

#### Description

The open-plan kitchen/reception room is flooded with natural light from a large window over looking the communal gardens. The bedroom is to the back of the flat and there is a bathroom with a shower over the bath. The flat also benefits from a gated off-street parking space.