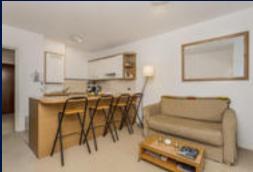

#### Description

The open-plan kitchen/reception room is flooded with natural light from a large window over looking the communal gardens. The bedroom is to the back of the flat and there is a bathroom with a shower over the bath. The flat also benefits from a gated off-street parking space.