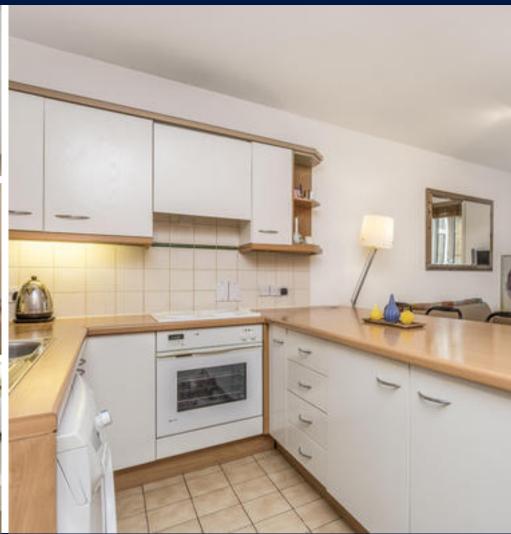

#### Description

The open-plan kitchen/reception room is flooded with natural light from a large window over looking the communal gardens. The bedroom is to the back of the flat and there is a bathroom with a shower over the bath. The flat also benefits from a gated off-street parking space.