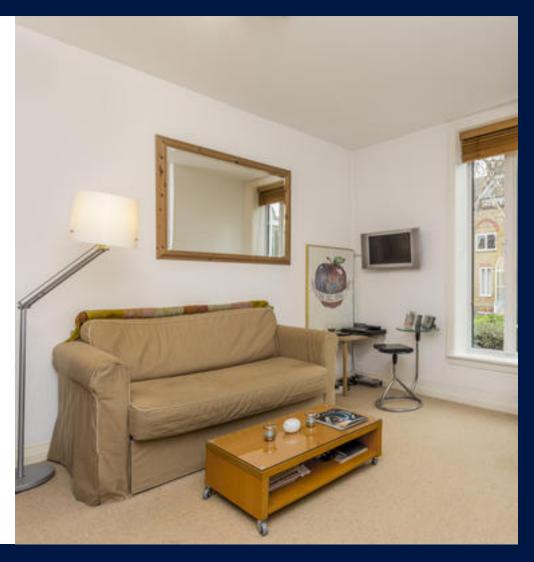

#### Description

The open-plan kitchen/reception room is flooded with natural light from a large window over looking the communal gardens. The bedroom is to the back of the flat and there is a bathroom with a shower over the bath. The flat also benefits from a gated off-street parking space.