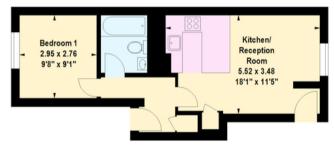

# Carillon Court, Oxford Road, W5

**OnTheMarket**.com

Gross internal area (approx) 37 sq.m (398 sq.ft)

For Identification Only. Not To Scale. © Mays Floorplans

**Ground Floor** 

Savills Ealing (Sales) ealing@savills.com 0208 018 7100