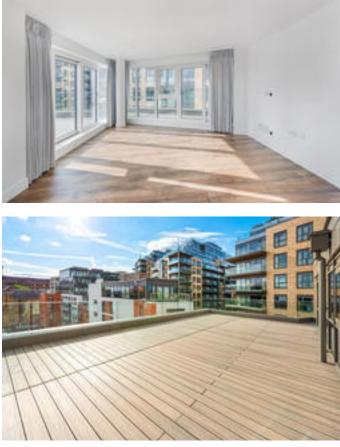

Presented to an excellent standard throughout this light and airy fifth floor apartment offers well-planned accommodation which in brief comprises: Immaculate communal entrance hall with lift. Private reception hall with storage. Superb open-plan reception room / bespoke kitchen with appliances and leading to the stunning roof terrace. The Master bedroom features a fitted wardrobe, luxury en suite and access to a balcony which extends across the north

east side of the building, and leads to the roof terrace. The second bedroom also has a fitted wardrobe and access onto the aforementioned balcony. There is also a third double bedroom and family bathroom.