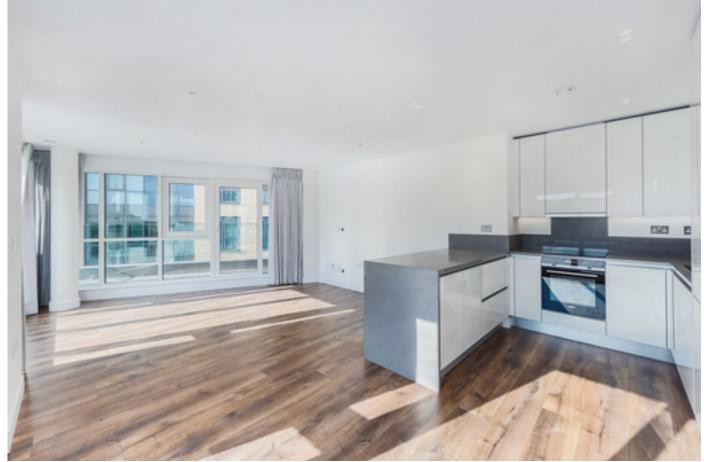

Presented to an excellent standard throughout this light and airy fifth floor apartment offers well-planned accommodation which in brief comprises: Immaculate communal entrance hall with lift. Private reception hall with storage. Superb open-plan reception room / bespoke kitchen with appliances and leading to the stunning roof terrace. The Master bedroom features a fitted wardrobe, luxury en suite and access to a balcony which extends across the north