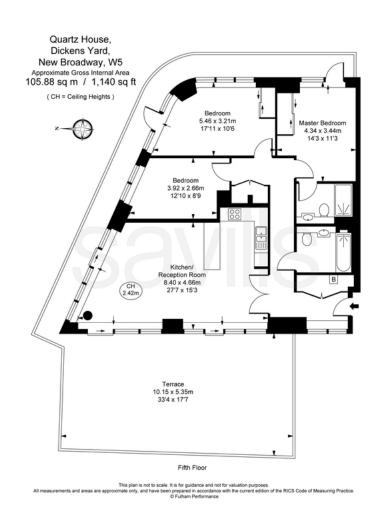

Presented to an excellent standard throughout this light and airy fifth floor apartment offers well-planned accommodation which in brief comprises: Immaculate communal entrance hall with lift. Private reception hall with storage. Superb open-plan reception room / bespoke kitchen with appliances and leading to the stunning roof terrace. The Master bedroom features a fitted wardrobe, luxury en suite and access to a balcony which extends across the north

east side of the building, and leads to the roof terrace. The second bedroom also has a fitted wardrobe and access onto the aforementioned balcony. There is also a third double bedroom and family bathroom.