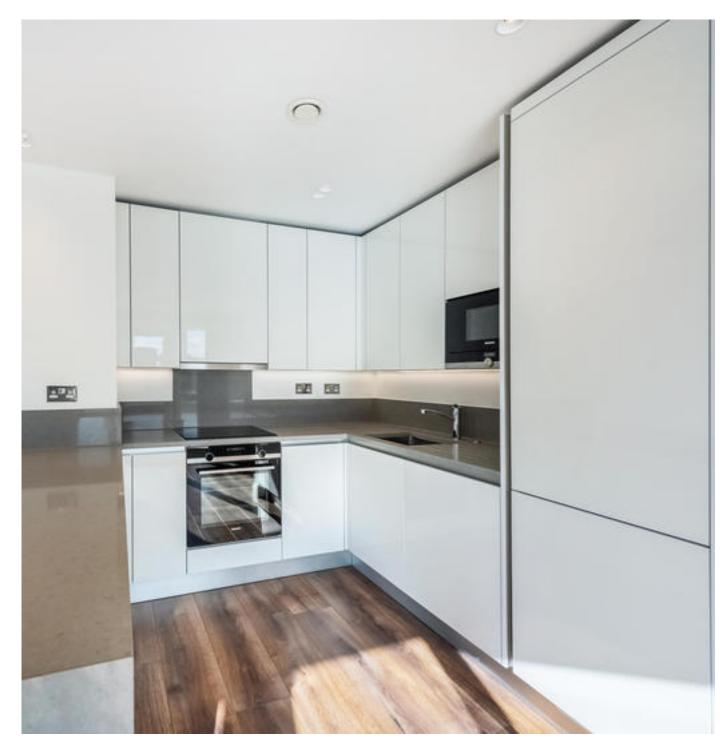

Presented to an excellent standard throughout this light and airy fifth floor apartment offers well-planned accommodation which in brief comprises: Immaculate communal entrance hall with lift. Private reception hall with storage. Superb open-plan reception room / bespoke kitchen with appliances and leading to the stunning roof terrace. The Master bedroom features a fitted wardrobe, luxury en suite and access to a balcony which extends across the north