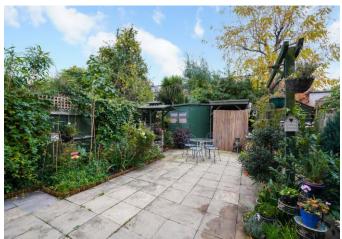

Outside to front there is a small garden and walkway leading to the main entrance. The rear garden is predominantly paved and features two large storage sheds.

**Tenure** Freehold

Local Authority Ealing