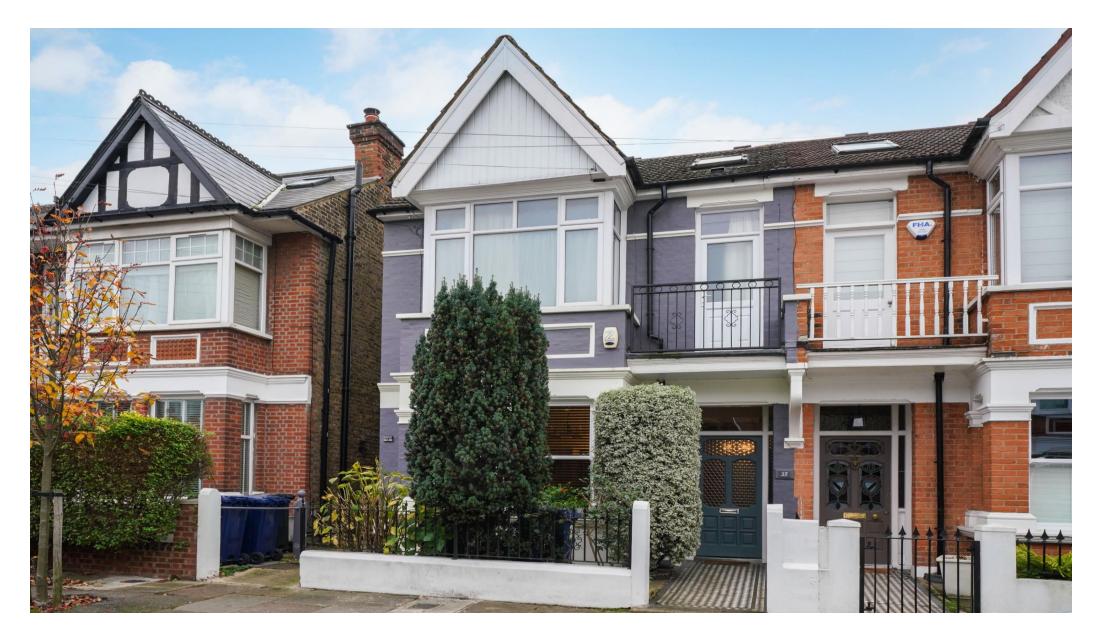

A splendid family home with a south facing garden and self-contained annex

Whitehall Gardens, London, W3 9RD

Freehold

## About this property

Located in a particularly sought after location is this wellpresented and substantial four bedroom semi-detached house with accommodation arranged over three floors, a south facing rear garden and self-contained annex.

Outside to front there is a small garden and walkway leading to the main entrance. The rear garden is predominantly paved and features two large storage sheds.

**Tenure** Freehold

Local Authority Ealing