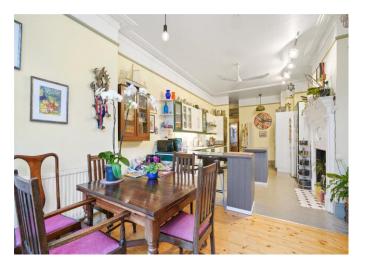

The accommodation which has retained many original features in brief comprises: Reception hall, bay fronted living room, separate utility room and guest WC/ shower room and an impressive open plan dining kitchen with patio doors providing direct access onto the south facing rear garden. To the side of the dining area you will find a useful study area to be used as you wish.