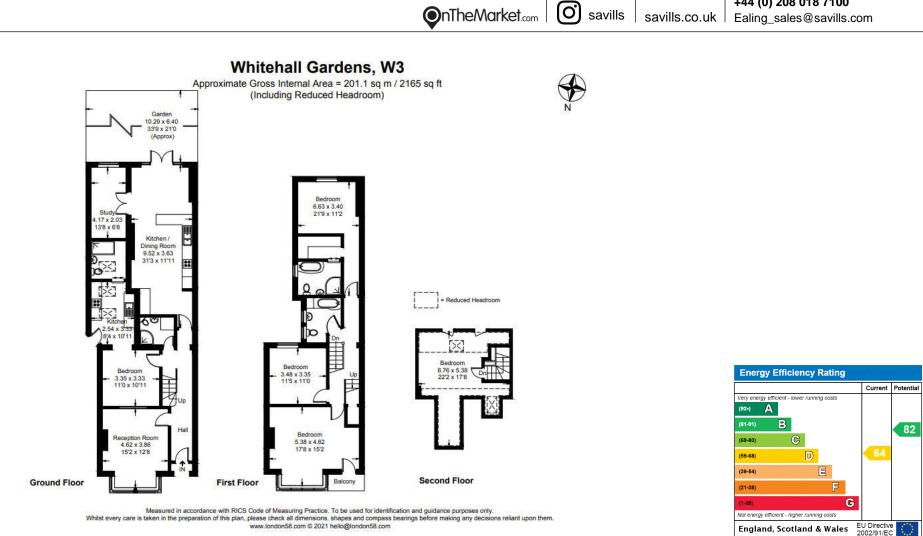

The accommodation which has retained many original features in brief comprises: Reception hall, bay fronted living room, separate utility room and guest WC/ shower room and an impressive open plan dining kitchen with patio doors providing direct access onto the south facing rear garden. To the side of the dining area you will find a useful study area to be used as you wish.

The first floor features a generous family bathroom, two double bedrooms, one of which features an en suit bathroom and dressing room. This floor also offers the principal bedroom with the added bonus of an appealing balcony. To the second floor there is a spacious fourth bedroom with an ample amount of eaves storage.

To the side of the property there is a private entrance to the selfcontained annex that comprises of a modern bespoke fitted kitchen with appliances, a generous double bedroom and a shower room/ utility.

Outside to front there is a small garden and walkway leading to the main entrance. The rear garden is predominantly paved and features two large storage sheds.

**Tenure** Freehold

Local Authority Ealing

Energy Performance EPC Rating = D