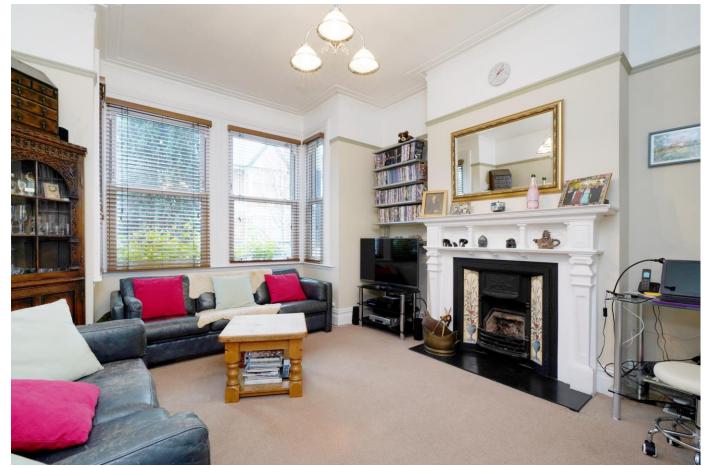

The accommodation which has retained many original features in brief comprises: Reception hall, bay fronted living room, separate utility room and guest WC/ shower room and an impressive open plan dining kitchen with patio doors providing direct access onto the south facing rear garden. To the side of the dining area you will find a useful study area to be used as you wish.