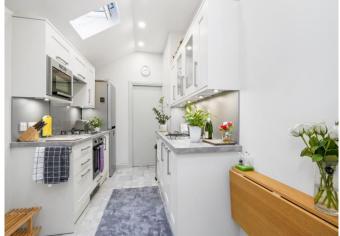

To the side of the property there is a private entrance to the selfcontained annex that comprises of a modern bespoke fitted kitchen with appliances, a generous double bedroom and a shower room/ utility.