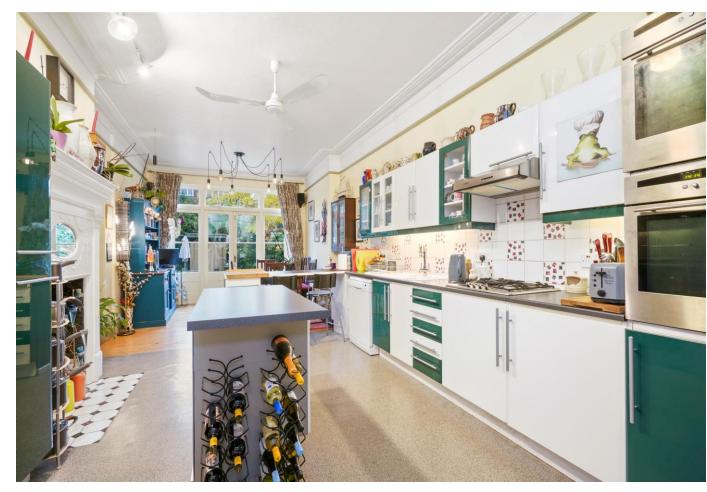

The accommodation which has retained many original features in brief comprises: Reception hall, bay fronted living room, separate utility room and guest WC/ shower room and an impressive open plan dining kitchen with patio doors providing direct access onto the south facing rear garden. To the side of the dining area you will find a useful study area to be used as you wish.