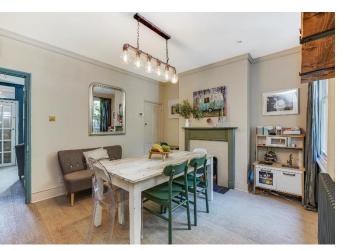

#### About this property

A charming two bedroom cottage having retained many charming original features and situated in a pleasant location which is convenient for the extensive amenities of Ealing.

The accommodation which is very well presented throughout in brief comprises: Entrance lobby, bay fronted reception room with feature fireplace. Dining room also with fireplace and useful under stairs storage. There is also a separate kitchen with integrated appliances and family shower room, both of which being tastefully appointed. The first floor features two double bedrooms, the principle one offering a modern en suite bathroom with separate shower. There is also useful loft space which provides