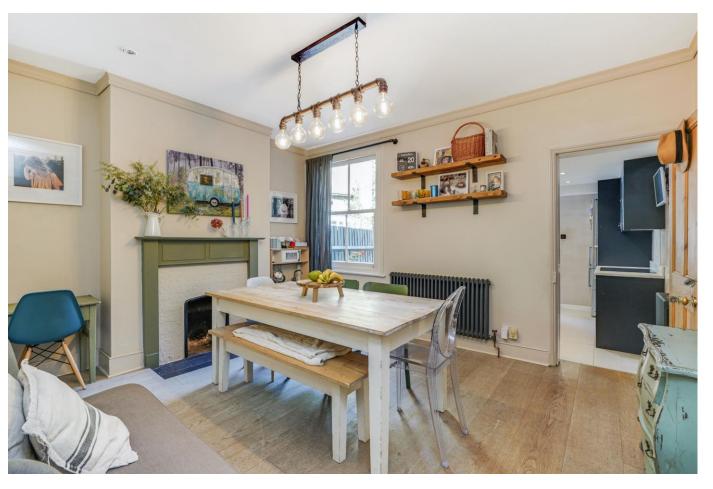

#### About this property

A charming two bedroom cottage having retained many charming original features and situated in a pleasant location which is convenient for the extensive amenities of Ealing.

The accommodation which is very well presented throughout in brief comprises: Entrance lobby, bay fronted reception room with feature fireplace. Dining room also with fireplace and useful under stairs storage. There is also a separate kitchen with integrated appliances and family shower room, both of which being tastefully appointed. The first floor features two double bedrooms, the principle one offering a modern en suite bathroom with separate shower. There is also useful loft space which provides