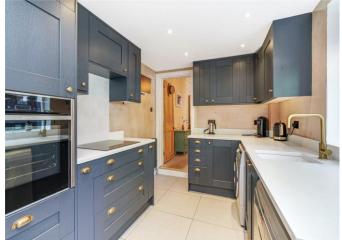

#### About this property

A charming two bedroom cottage having retained many charming original features and situated in a pleasant location which is convenient for the extensive amenities of Ealing.

The accommodation which is very well presented throughout in brief comprises: Entrance lobby, bay fronted reception room with feature fireplace. Dining room also with fireplace and useful under stairs storage. There is also a separate kitchen with integrated appliances and family shower room, both of which being tastefully appointed. The first floor features two double bedrooms, the principle one offering a modern en suite bathroom with separate shower. There is also useful loft space which provides