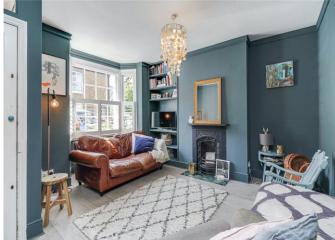

#### About this property

A charming two bedroom cottage having retained many charming original features and situated in a pleasant location which is convenient for the extensive amenities of Ealing.

The accommodation which is very well presented throughout in brief comprises: Entrance lobby, bay fronted reception room with feature fireplace. Dining room also with fireplace and useful under stairs storage. There is also a separate kitchen with integrated appliances and family shower room, both of which being tastefully appointed. The first floor features two double bedrooms, the principle one offering a modern en suite bathroom with separate shower. There is also useful loft space which provides