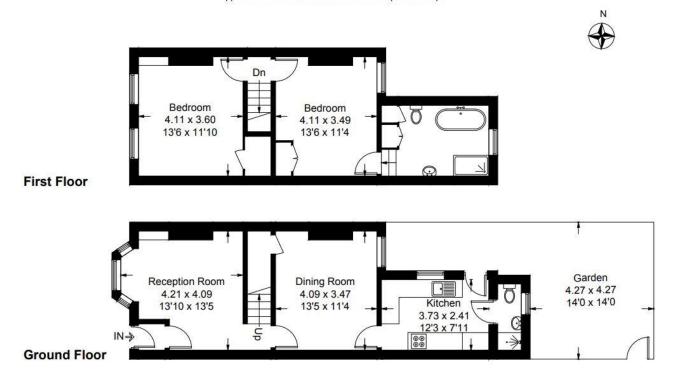

## Kerrison Villas, W5

Approximate Gross Internal Area = 90.3 sq m / 972 sq ft

Measured in accordance with RICS Code of Measuring Practice. To be used for identification and guidance purposes only.

Whilst every care is taken in the preparation of this plan, please check all dimensions, shapes and compass bearings before making any decisions reliant upon them.