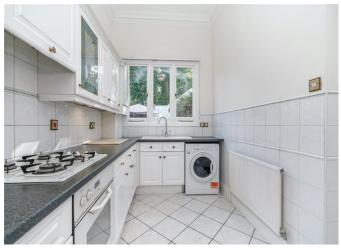

This exquisite apartment has retained many charming original features including molded cornices, high ceilings providing a feel of space and picture windows allowing an abundance of natural light into the accommodation. Comprising in brief, grand entrance, spacious reception hall with study area, bay fronted dual aspect living room, kitchen with adjoining dining room. Master