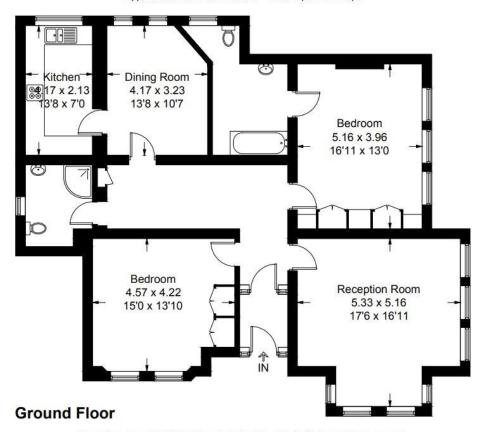

# Blakesley Avenue, W5

Approximate Gross Internal Area = 128.2 sq m / 1380 sq ft

Measured in accordance with RICS Code of Measuring Practice. To be used for identification and guidance purposes only. Whilst every care is taken in the preparation of this plan, please check all dimensions, shapes and compass bearings before making any decisions reliant upon them. www.london58.com @ 2020 hello@london58.com