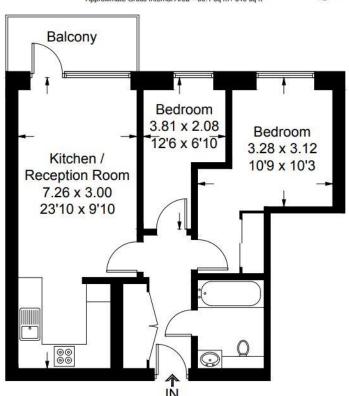

# Dickens Yard, W5

Approximate Gross Internal Area = 50.1 sq m / 540 sq ft

# **Fourth Floor**

Important notice Savills, its clients and any joint agents give notice that 1: They are not authorised to make or give any representations or warranties in relation to the property either here or elsewhere, either on their own behalf or on behalf of their client or otherwise. They assume no responsibility for any statement that may be made in these particulars. These particulars do not form part of any offer or contract and must not be relied upon as statements or representations of fact. 2: Any areas, measurements or distances are approximate. The text, photographs and plans are for guidance only and are not necessarily comprehensive. It should not be assumed that the property has all necessary planning, building regulation or other consents and Savills have not tested any services, equipment or facilities. Purchasers must satisfy themselves by inspection or otherwise. 20200218JSSC