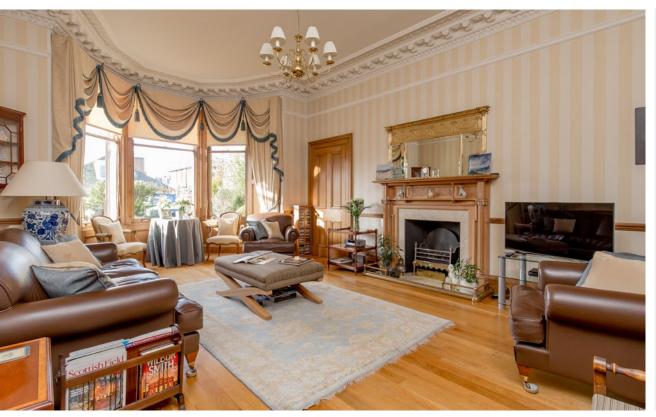

## Description

8 Campbell Road is a beautifully presented double fronted semi detached family home in the highly sought after Murrayfield area of Edinburgh. The property offer spacious, bright and comfortable accommodation that is well suited to family living. With both east and west facing aspects the property benefits from plenty of natural light throughout the day. The property retains much of its original charm with many fine period features. The ground floor accommodation flows from a welcoming reception hall and of particular note is the sitting room with its beautiful west facing bay window, fine cornice work and timber mantelpiece. To the rear of the house there is a formal dining room and breakfasting kitchen with Aga. From the kitchen area contemporary stairs lead to a study in the former maids quarters.