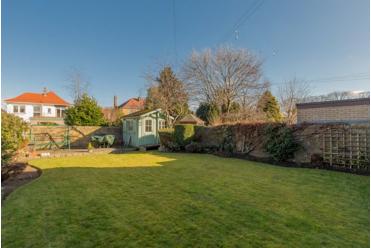

There are three further bedrooms on the second floor and an additional bathroom. Throughout the house there is excellent storage space.

Externally, the front of the house is approached from the road by a gated pathway and there is a driveway providing off street parking. To the rear, there is an enclosed garden mainly laid to lawn edged by mature flower beds. There is a patio at the eastern end of the garden which provides a sheltered outdoor entertaining space. There is a gated pathway at the side of the house providing external access to the rear garden.