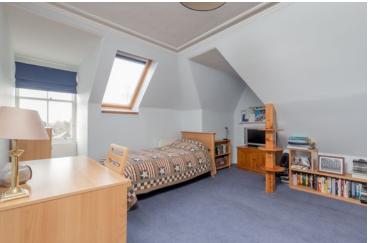

There are three further bedrooms on the second floor and an additional bathroom. Throughout the house there is excellent storage space.

Externally, the front of the house is approached from the road by a gated pathway and there is a driveway providing off street parking. To the rear, there is an enclosed garden mainly laid to lawn edged by mature flower beds. There is a patio at the eastern end of the garden which provides a sheltered outdoor entertaining space. There is a gated pathway at the side of the house providing external access to the rear garden.