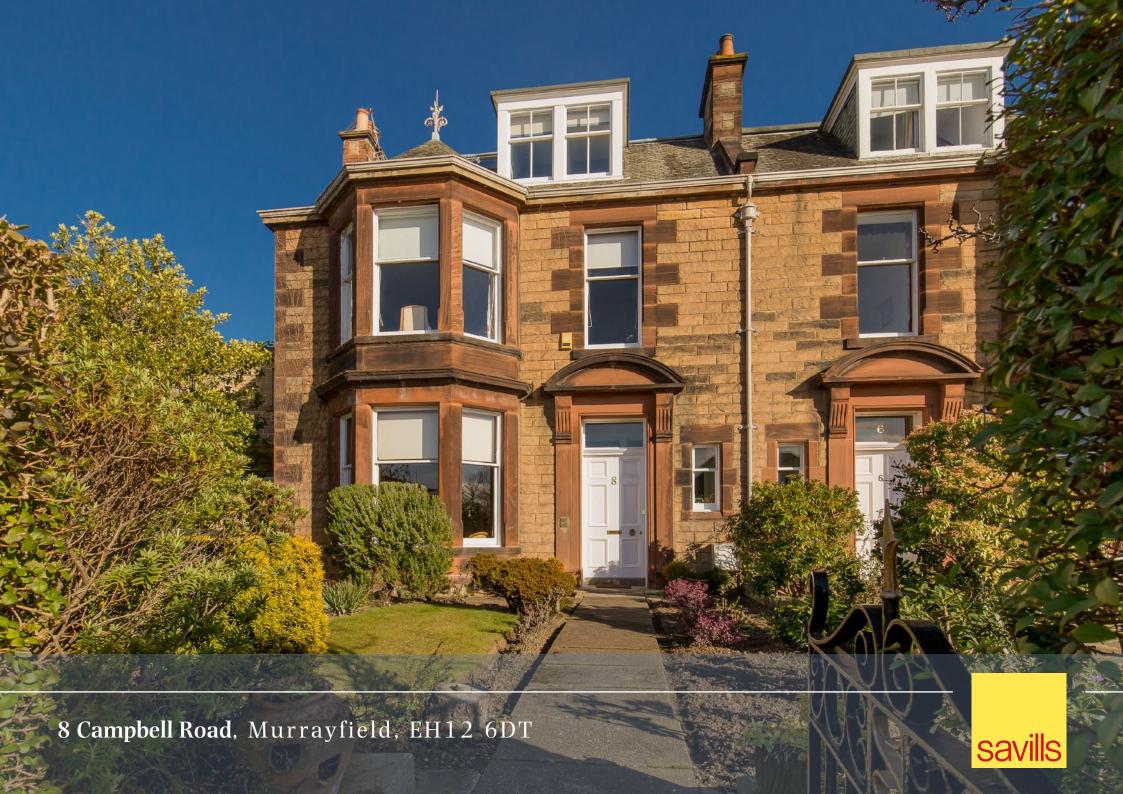

Elegant double fronted semi detached family home in Murrayfield.

## Description

8 Campbell Road is a beautifully presented double fronted semi detached family home in the highly sought after Murrayfield area of Edinburgh. The property offer spacious, bright and comfortable accommodation that is well suited to family living. With both east and west facing aspects the property benefits from plenty of natural light throughout the day. The property retains much of its original charm with many fine period features. The ground floor accommodation flows from a welcoming reception hall and of particular note is the sitting room with its beautiful west facing bay window, fine cornice work and timber mantelpiece. To the rear of the house there is a formal dining room and breakfasting kitchen with Aga. From the kitchen area contemporary stairs lead to a study in the former maids quarters.