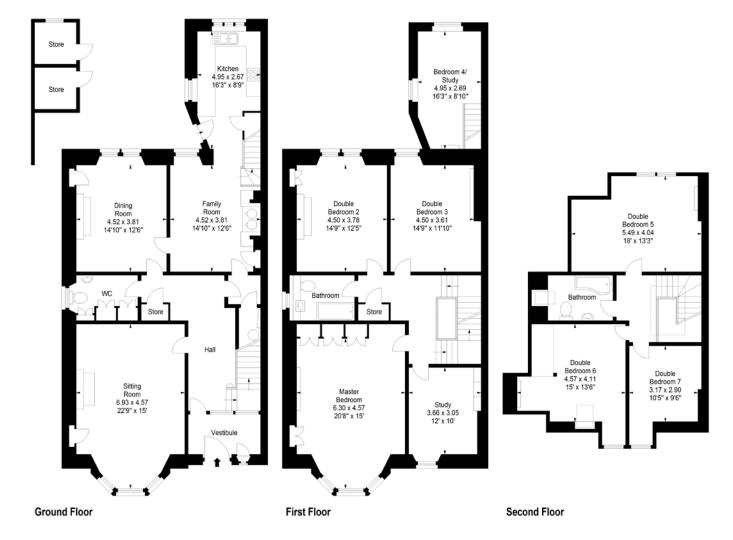

## **Floorplans**

Approximate Floor Area = 297.74 sq m / 3205 sq ft

For identification only. Not to scale.

© SquareFoot 2018.

Home Report & Energy Performance. A copy of the full Home Report and Energy Performance Certificate is available on request.