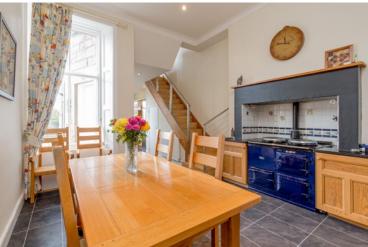

## Description

8 Campbell Road is a beautifully presented double fronted semi detached family home in the highly sought after Murrayfield area of Edinburgh. The property offer spacious, bright and comfortable accommodation that is well suited to family living. With both east and west facing aspects the property benefits from plenty of natural light throughout the day. The property retains much of its original charm with many fine period features. The ground floor accommodation flows from a welcoming reception hall and of particular note is the sitting room with its beautiful west facing bay window, fine cornice work and timber mantelpiece. To the rear of the house there is a formal dining room and breakfasting kitchen with Aga. From the kitchen area contemporary stairs lead to a study in the former maids quarters.