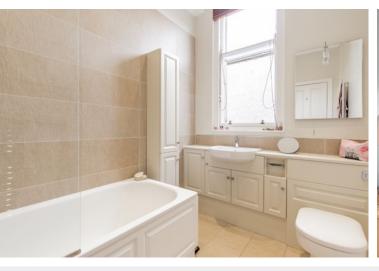

The master bedroom is lovely and bright with its west facing bay window and views over west Edinburgh and beyond to the Pentland Hills. There are two double bedrooms to the rear of the house. There is a family bathroom and a study/snug which completes the accommodation which completes the first floor level.

There are three further bedrooms on the second floor and an additional bathroom. Throughout the house there is excellent storage space.

Externally, the front of the house is approached from the road by a gated pathway and there is a driveway providing off street parking. To the rear, there is an enclosed garden mainly laid to lawn edged by mature flower beds. There is a patio at the eastern end of the garden which provides a sheltered outdoor entertaining space. There is a gated pathway at the side of the house providing external access to the rear garden.