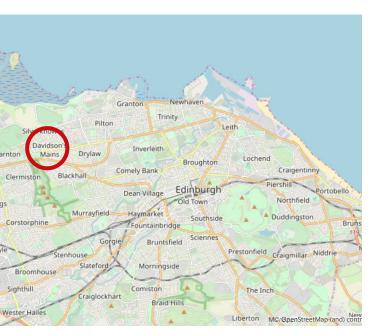

# A CHARMING COLLECTION OF 5, 2 AND 3 BEDROOM APARTMENTS, ALL FINISHED TO THE HIGHEST OF STANDARDS.

Main Street Mews is located in the heart of Davidson's Mains, a desirable residential area, conveniently positioned to the west of Edinburgh's vibrant city centre. The area area features a range of local amenities including a Tesco Metro supermarket, post office, chemist, dentist and a newly opened Costa Coffee.

Craigleith Retail Park is a short 8 minute drive away, which offers a Sainsbury's superstore, Marks & Spencer, Boots and many other stores. In addition The Gyle Shopping Centre, is located 15 minutes away by car and offers further high street shops.

For the outdoor and fitness enthusiast there are many public walks and open spaces close by including Cramond shore, Lauriston Castle and Corstorphine Hill. Royal Burgess, Bruntsfield Link and Silverknowes Golf Courses are all within close vicinity, as well the Drum Brae and The Urban Village gyms.