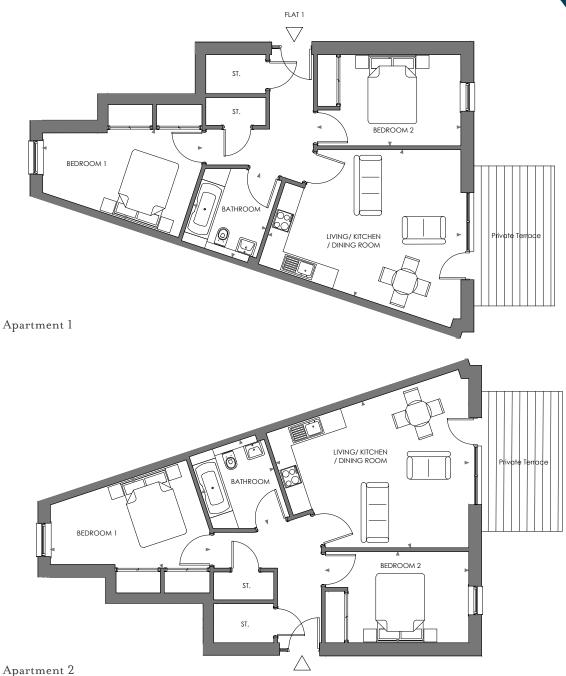

## **FLOORPLANS**

OnThe/Market.com

Apartments 1 and 2 - Ground floor apartments, benefiting from their own front door. Upon entering the apartments, the hall provides substantial storage which leads onto both bedrooms, main bathroom and stylish open plan Kitchen/Living room. You can find large windows within the Kitchen/Living room, which showcases the beautiful landscaped gardens perfectly and provides a light and airy feeling to the room. (788 sqft/73sqm). Each flat has access to a private deck

|                           | NEW BUILD FLATS |                 |
|---------------------------|-----------------|-----------------|
| Flat I & 2                |                 |                 |
| Ground Floor              | Metric (mm)     | Imperial        |
| Living / Kitchen / Dining | 5920 x 4730     | 19' 5" x 15' 6" |
| Bedroom 1                 | 4900 x 2930     | 16' 1" x 9' 7"  |
| Bedroom 2                 | 4400 x 2800     | 14' 5" x 9' 2"  |
| Bathroom                  | 2350 x 2715     | 7' 9" x 8' 11"  |

Disclaimer: Floor plans shown are for general guidance only. All the floor plans and the room sizes shown have been taken from plans prior to the development and their accuracy cannot be confirmed. All measurements have been taken from the widest point of the quote room. The information contained does not constitute or form part of an offer or contract nor may they be regarded as representation.