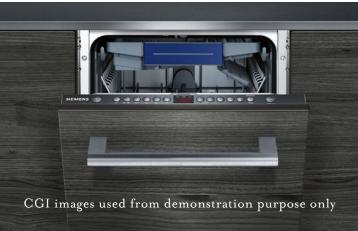

#### **KITCHENS**

A range of selected quality kitchen units and work surfaces by Leicht are provided and designed by award winning Kitchens International. Siemens appliances are fully fitted and include 4 ring induction hob, cooker hood, single oven, dishwasher and integrated fridge freezer and washer dryer.