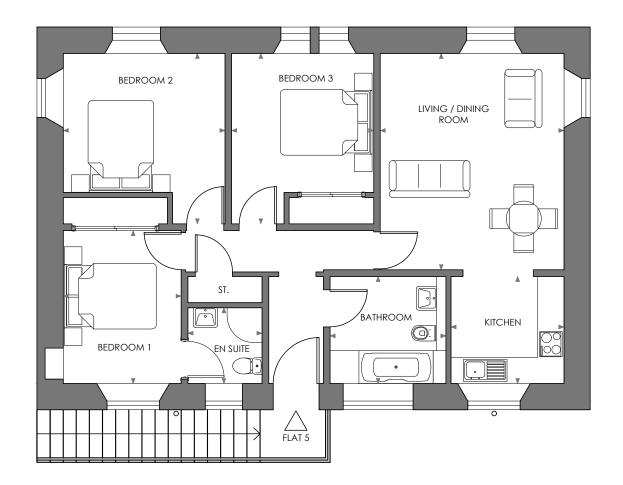

# **FLOORPLANS**

OnThe Market.com

Apartments 5 - First floor apartment, with access via a private front door and staircase. The entrance hall a provides access to 3 bedrooms, main bathroom and Kitchen/Living Room. The Master bedroom benefits from built-in wardrobes and stunning en suite.  $(925 \mathrm{sqft/86sqm})$ 

| RENOVATION  |                                                                                                       |
|-------------|-------------------------------------------------------------------------------------------------------|
|             |                                                                                                       |
| Metric (mm) | Imperial                                                                                              |
| 4950 x 4200 | 16' 3" x 13' 9"                                                                                       |
| 2450 x 2585 | 8' " x 8' 6"                                                                                          |
| 6500 x 2700 | 11' 6" x 8' 10"                                                                                       |
| 1735 x 1700 | 5' 8" x 5' 7"                                                                                         |
| 3900 x 3700 | 12' 10" x 12' 2"                                                                                      |
| 3900 x 3250 | 12' 10" x 10' 8"                                                                                      |
| 2450 x 2650 | 8' " x 8' 8"                                                                                          |
|             | Metric (mm)<br>4950 x 4200<br>2450 x 2585<br>6500 x 2700<br>1735 x 1700<br>3900 x 3700<br>3900 x 3250 |

Disclaimer: Floor plans shown are for general guidance only. All the floor plans and the room sizes shown have been taken from plans prior to the development and their accuracy cannot be confirmed. All measurements have been taken from the widest point of the quote room. The information contained does not constitute or form part of an offer or contract nor may they be regarded as representation.

### Apartment 5

SAVILLS EDINBURGH
Wemyss House, 8 Wemyss Place,
Edinburgh, EH3 6DH
0131 247 3770
edinburghnewhomes@savills.com