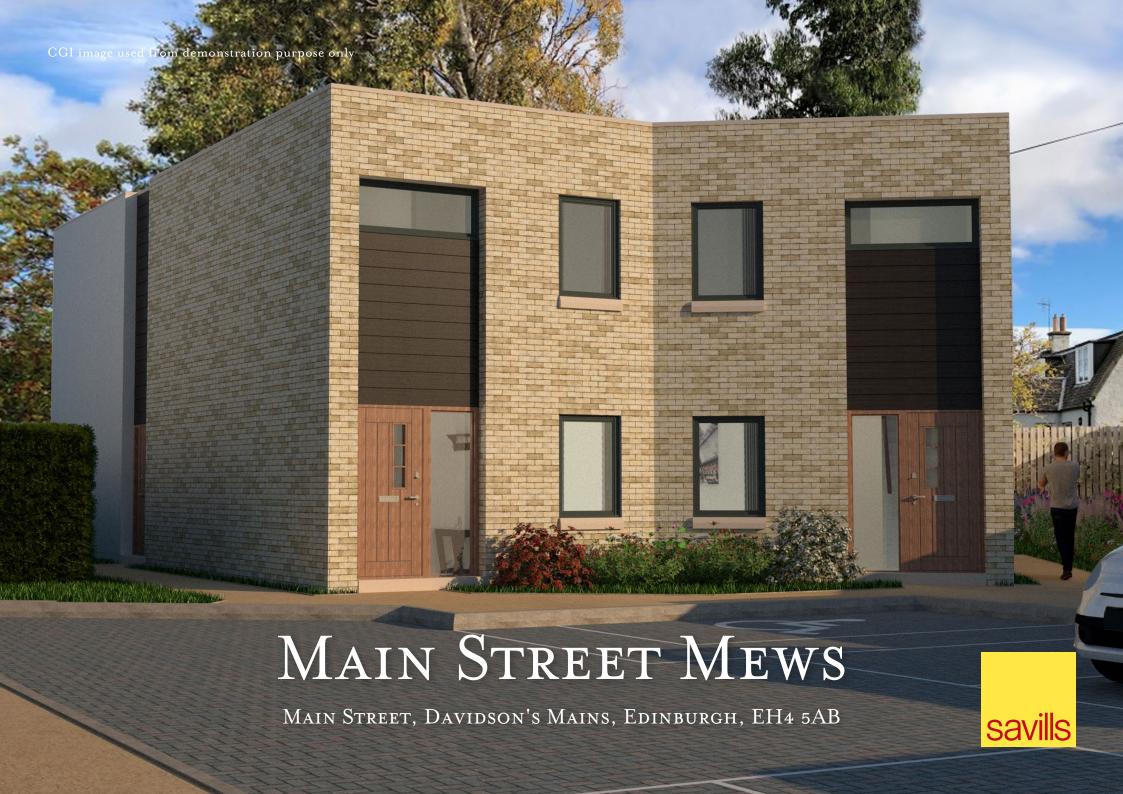

# MAIN STREET MEWS

# A CHARMING COLLECTION OF 5, 2 AND 3 BEDROOM APARTMENTS, ALL FINISHED TO THE HIGHEST OF STANDARDS.

Main Street Mews is located in the heart of Davidson's Mains, a desirable residential area, conveniently positioned to the west of Edinburgh's vibrant city centre. The area area features a range of local amenities including a Tesco Metro supermarket, post office, chemist, dentist and a newly opened Costa Coffee.

# MAIN STREET MEWS SPECIFICATION

All 5 apartments at Mains Street Mews combine award winning suppliers and spacious contemporary design with emphasis on a high quality finish. The stunning kitchens, bathrooms and en suites provide an element of style, as well as being incredibly practical. All apartments are accessible through their own front door, with all first floor apartments benefiting from a private staircase.