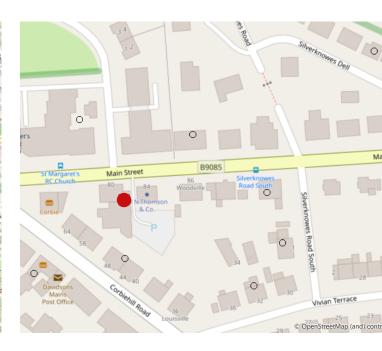

# A CHARMING COLLECTION OF 5, 2 AND 3 BEDROOM APARTMENTS, ALL FINISHED TO THE HIGHEST OF STANDARDS.

Main Street Mews is located in the heart of Davidson's Mains, a desirable residential area, conveniently positioned to the west of Edinburgh's vibrant city centre. The area area features a range of local amenities including a Tesco Metro supermarket, post office, chemist, dentist and a newly opened Costa Coffee.