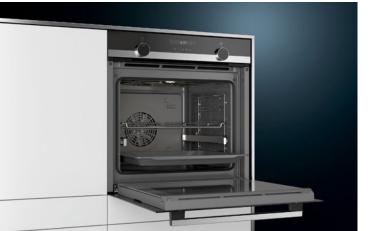

#### **KITCHENS**

A range of selected quality kitchen units and work surfaces by Leicht are provided and designed by award winning Kitchens International. Siemens appliances are fully fitted and include 4 ring induction hob, cooker hood, single oven, dishwasher and integrated fridge freezer and washer dryer.