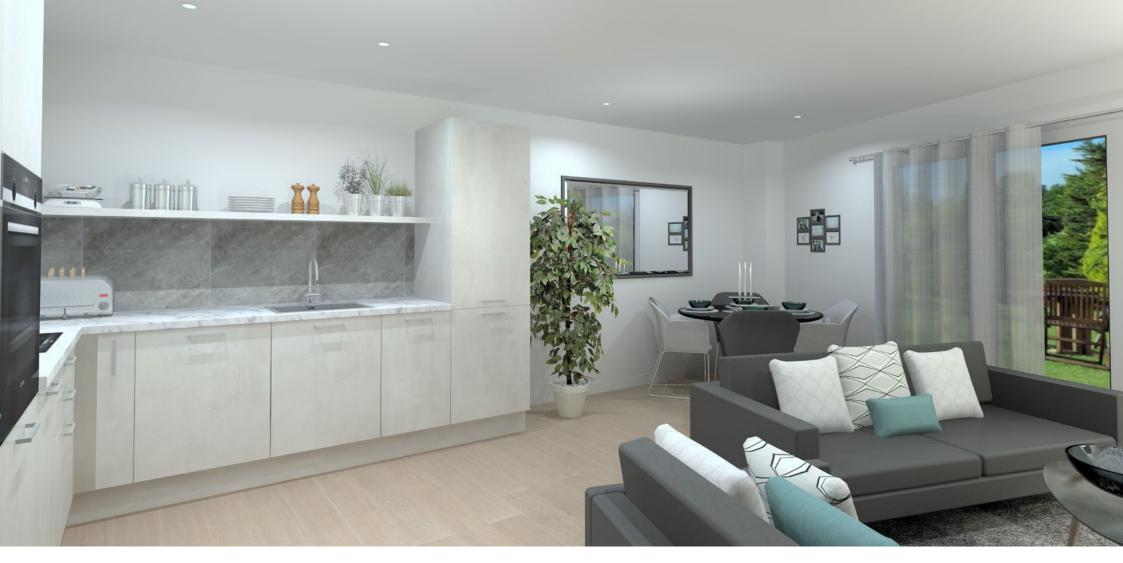

# MAIN STREET MEWS SPECIFICATION

All 5 apartments at Mains Street Mews combine award winning suppliers and spacious contemporary design with emphasis on a high quality finish. The stunning kitchens, bathrooms and en suites provide an element of style, as well as being incredibly practical. All apartments are accessible through their own front door, with all first floor apartments benefiting from a private staircase.

#### **KITCHENS**

A range of selected quality kitchen units and work surfaces by Leicht are provided and designed by award winning Kitchens International. Siemens appliances are fully fitted and include 4 ring induction hob, cooker hood, single oven, dishwasher and integrated fridge freezer and washer dryer.