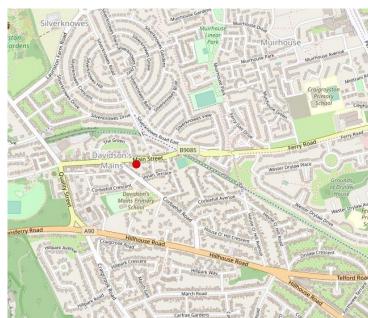

# A CHARMING COLLECTION OF 5, 2 AND 3 BEDROOM APARTMENTS, ALL FINISHED TO THE HIGHEST OF STANDARDS.

Main Street Mews is located in the heart of Davidson's Mains, a desirable residential area, conveniently positioned to the west of Edinburgh's vibrant city centre. The area area features a range of local amenities including a Tesco Metro supermarket, post office, chemist, dentist and a newly opened Costa Coffee.

Craigleith Retail Park is a short 8 minute drive away, which offers a Sainsbury's superstore, Marks & Spencer, Boots and many other stores. In addition The Gyle Shopping Centre, is located 15 minutes away by car and offers further high street shops.

For the outdoor and fitness enthusiast there are many public walks and open spaces close by including Cramond shore, Lauriston Castle and Corstorphine Hill. Royal Burgess, Bruntsfield Link and Silverknowes Golf Courses are all within close vicinity, as well the Drum Brae and The Urban Village gyms.