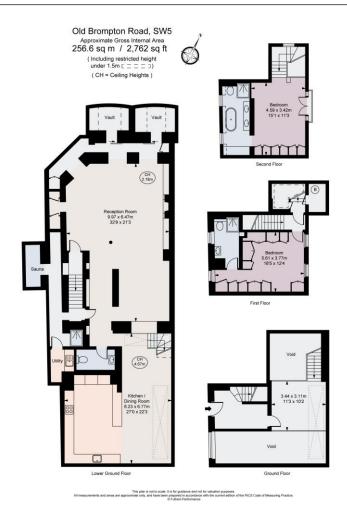

# About this property

A very rare and unique Banda designed Property offering grand space across four luxurious floors, this breath-taking two bedroom home offers contemporary open-plan living space in a superb central location.

This property combines sophisticated technology alongside awe-inspiring design, the reception room is generous in size and incorporates an impressive cinema area with inbuilt projector, Platonic centrepiece fireplace, a Tadelakt lime plastered bar, a smart home office vault room, vault room wine store and an incredible Tadelakt finished spa area with steam room and shower.

Cleverly designed to maximize light and space, the double-height kitchen and dining area presents a stylish, Minimal UK kitchen with fully integrated appliances including a wine fridge above sleek Corian work surfaces. The upper levels comprise a sizeable galleried entrance hall with glass light wells,

two generous double bedrooms with ample fitted wardrobes and limestone en suite bath/shower rooms, in addition to a guest cloakroom and useful utility room. The property is finished to the highest standard including smart Lutron lighting and Sonos sound systems, this exceptional property is