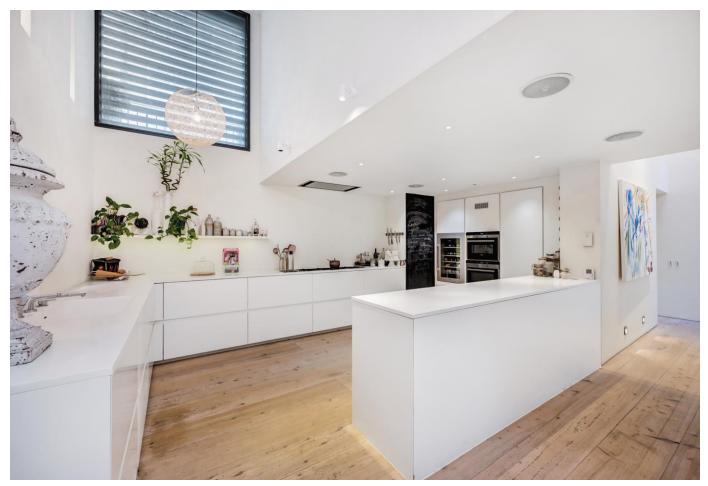

Cleverly designed to maximize light and space, the double-height kitchen and dining area presents a stylish, Minimal UK kitchen with fully integrated appliances including a wine fridge above sleek Corian work surfaces. The upper levels comprise a sizeable galleried entrance hall with glass light wells,