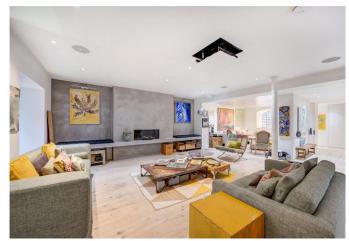

This property combines sophisticated technology alongside awe-inspiring design, the reception room is generous in size and incorporates an impressive cinema area with inbuilt projector, Platonic centrepiece fireplace, a Tadelakt lime plastered bar, a smart home office vault room, vault room wine store and an incredible Tadelakt finished spa area with steam room and shower.