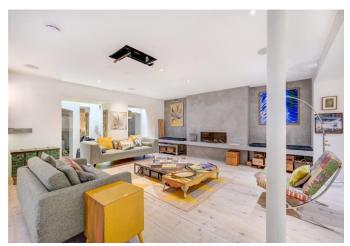

This property combines sophisticated technology alongside awe-inspiring design, the reception room is generous in size and incorporates an impressive cinema area with inbuilt projector, Platonic centrepiece fireplace, a Tadelakt lime plastered bar, a smart home office vault room, vault room wine store and an incredible Tadelakt finished spa area with steam room and shower.