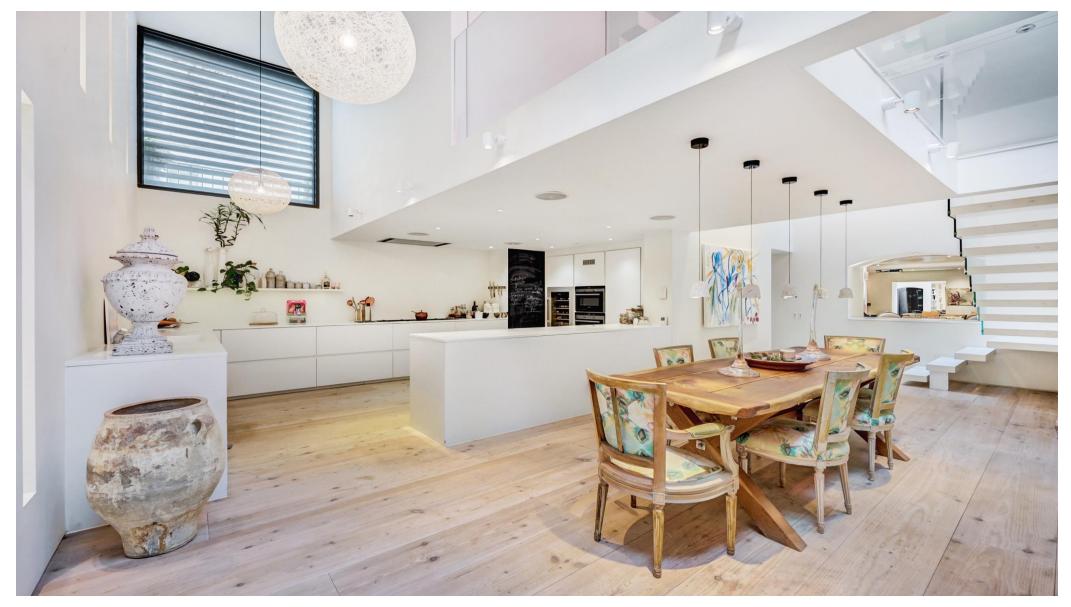

# About this property

A very rare and unique Banda designed Property offering grand space across four luxurious floors, this breath-taking two bedroom home offers contemporary open-plan living space in a superb central location.

Cleverly designed to maximize light and space, the double-height kitchen and dining area presents a stylish, Minimal UK kitchen with fully integrated appliances including a wine fridge above sleek Corian work surfaces. The upper levels comprise a sizeable galleried entrance hall with glass light wells,