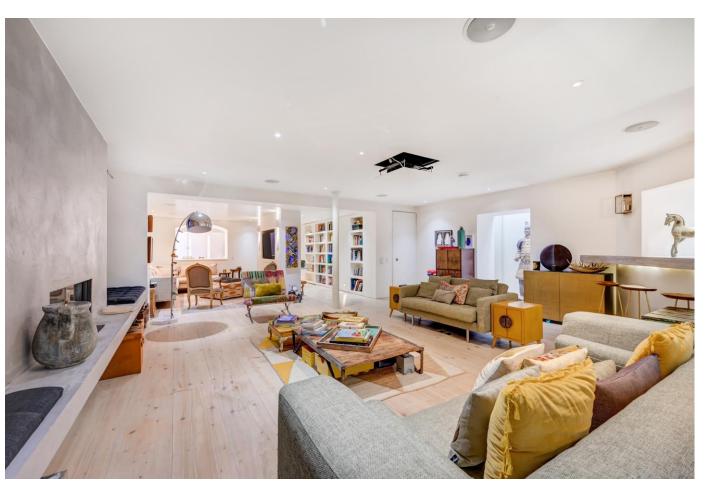

This property combines sophisticated technology alongside awe-inspiring design, the reception room is generous in size and incorporates an impressive cinema area with inbuilt projector, Platonic centrepiece fireplace, a Tadelakt lime plastered bar, a smart home office vault room, vault room wine store and an incredible Tadelakt finished spa area with steam room and shower.