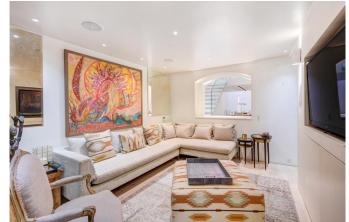

This property combines sophisticated technology alongside awe-inspiring design, the reception room is generous in size and incorporates an impressive cinema area with inbuilt projector, Platonic centrepiece fireplace, a Tadelakt lime plastered bar, a smart home office vault room, vault room wine store and an incredible Tadelakt finished spa area with steam room and shower.