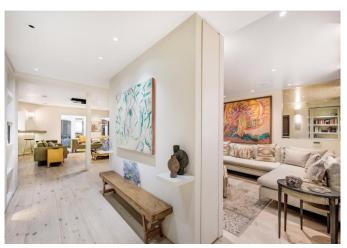

# About this property

A very rare and unique Banda designed Property offering grand space across four luxurious floors, this breath-taking two bedroom home offers contemporary open-plan living space in a superb central location.

This property combines sophisticated technology alongside awe-inspiring design, the reception room is generous in size and incorporates an impressive cinema area with inbuilt projector, Platonic centrepiece fireplace, a Tadelakt lime plastered bar, a smart home office vault room, vault room wine store and an incredible Tadelakt finished spa area with steam room and shower.