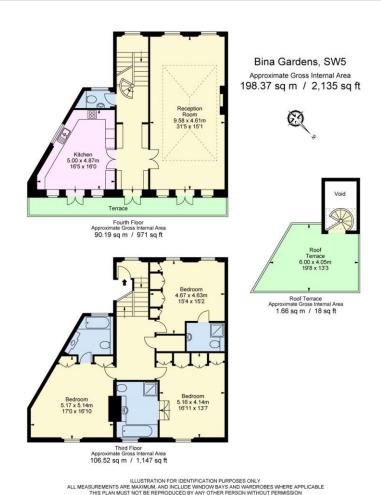

# About this property

The apartment is entered on the second floor half landing and comprises of three double bedrooms all with en suite bathrooms, a stunning reception room with large sky light, a separate kitchen large enough for a dining area, a balcony and private roof terrace.