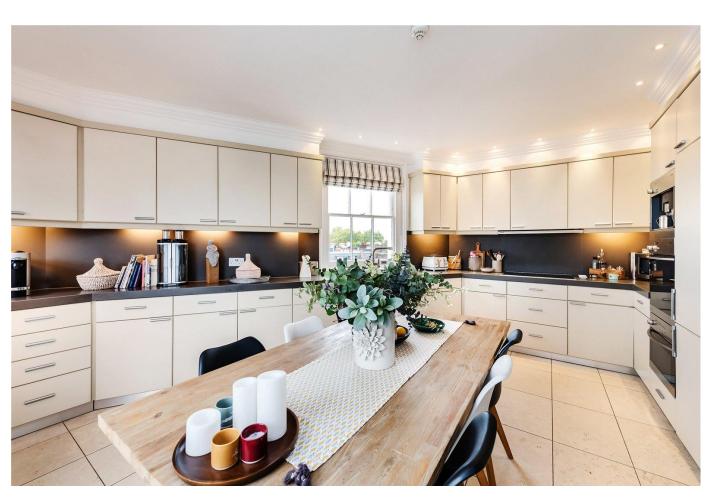

# About this property

The apartment is entered on the second floor half landing and comprises of three double bedrooms all with en suite bathrooms, a stunning reception room with large sky light, a separate kitchen large enough for a dining area, a balcony and private roof terrace.