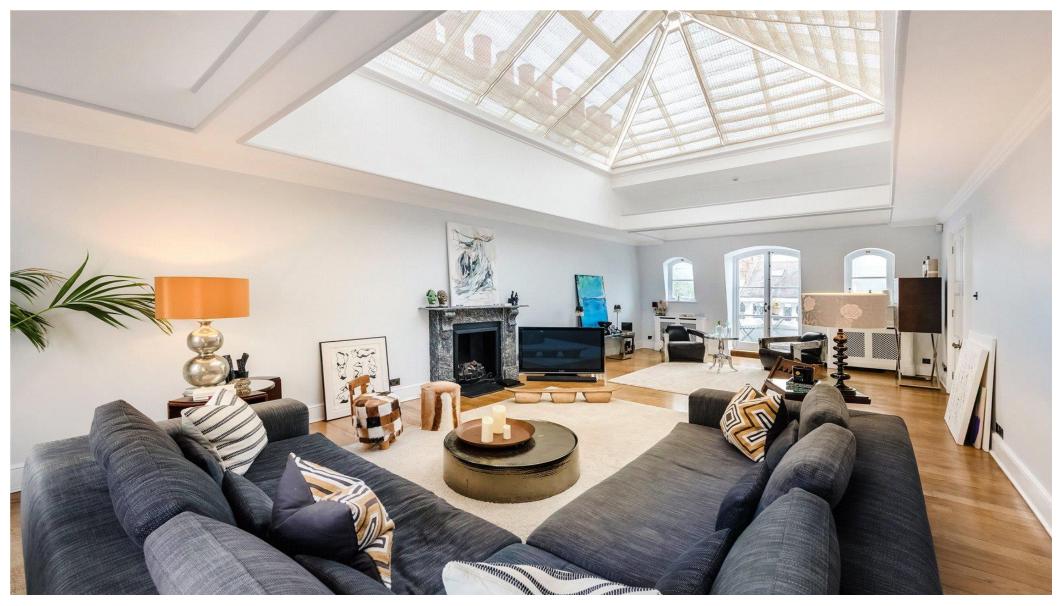

# About this property

The apartment is entered on the second floor half landing and comprises of three double bedrooms all with en suite bathrooms, a stunning reception room with large sky light, a separate kitchen large enough for a dining area, a balcony and private roof terrace.

The apartment is well presented throughout and has many decorative features.

\*Photos taken 2021