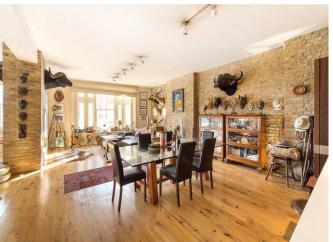

## About this property

The accommodation comprises a welcoming entrance hall, an incredible double reception room with an open plan kitchen, three double bedrooms, two en suite bathrooms and an additional guest bathroom.

The apartment offers impressive ceiling heights and an excellent overall felling of space and style. Features include an exposed brick chimney breast and four bay windows facing south/east