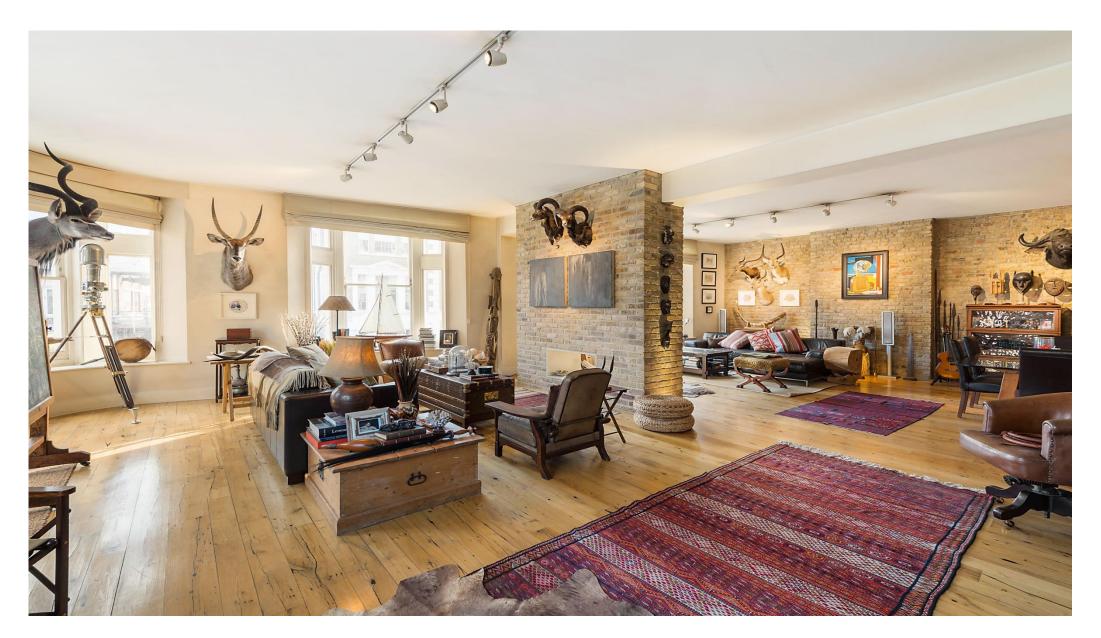

## About this property

The accommodation comprises a welcoming entrance hall, an incredible double reception room with an open plan kitchen, three double bedrooms, two en suite bathrooms and an additional guest bathroom.

The apartment offers impressive ceiling heights and an excellent overall felling of space and style. Features include an exposed brick chimney breast and four bay windows facing south/east