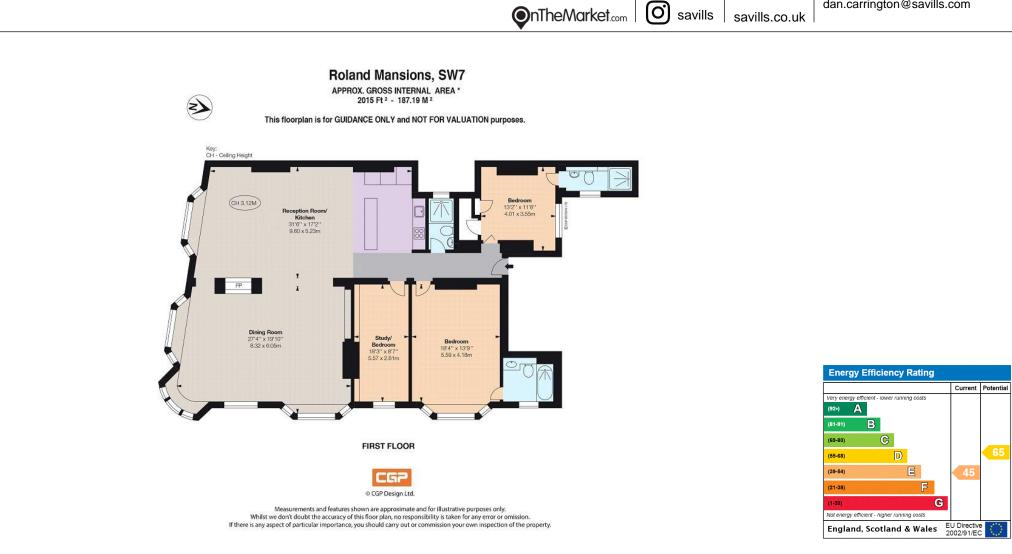

Located on the first floor of this attractive mansion block, this three bedroom/three bathroom apartment offers impressive open plan living accommodation. Leasehold.

Roland Mansions, Old Brompton Road, London

## About this property

The accommodation comprises a welcoming entrance hall, an incredible double reception room with an open plan kitchen, three double bedrooms, two en suite bathrooms and an additional guest bathroom.

**Tenure** Leasehold (83 years remaining)

Local Authority The Royal Borough of Kensington and Chelsea

Energy Performance EPC Rating = E