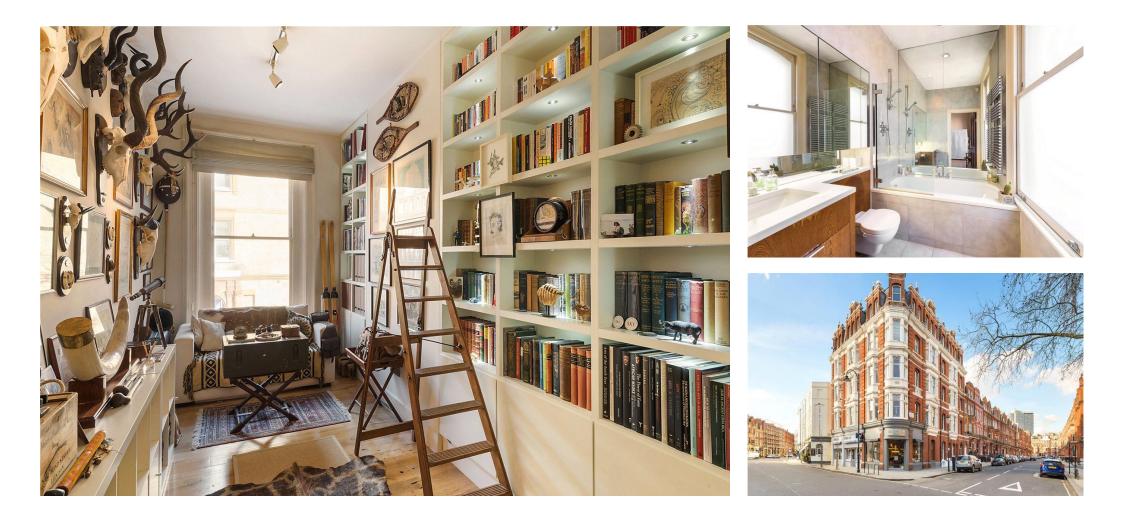

## About this property

The accommodation comprises a welcoming entrance hall, an incredible double reception room with an open plan kitchen, three double bedrooms, two en suite bathrooms and an additional guest bathroom.

The apartment offers impressive ceiling heights and an excellent overall felling of space and style. Features include an exposed brick chimney breast and four bay windows facing south/east

## Local Information

Roland Mansions is conveniently located within approximately 0.3 miles from Gloucester Road Tube Station. The property also benefits from a selection of local shops and restaurants nearby.