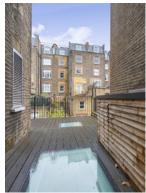

The reception room is located at the front of the building and benefits from approximately 3.79m ceiling heights, stunning communal garden views and access onto a private balcony. To the rear of the first floor accommodation you will find a spacious eat-in kitchen as well as two double bedrooms and an en suite bathroom. There is also the added benefit of a guest WC.