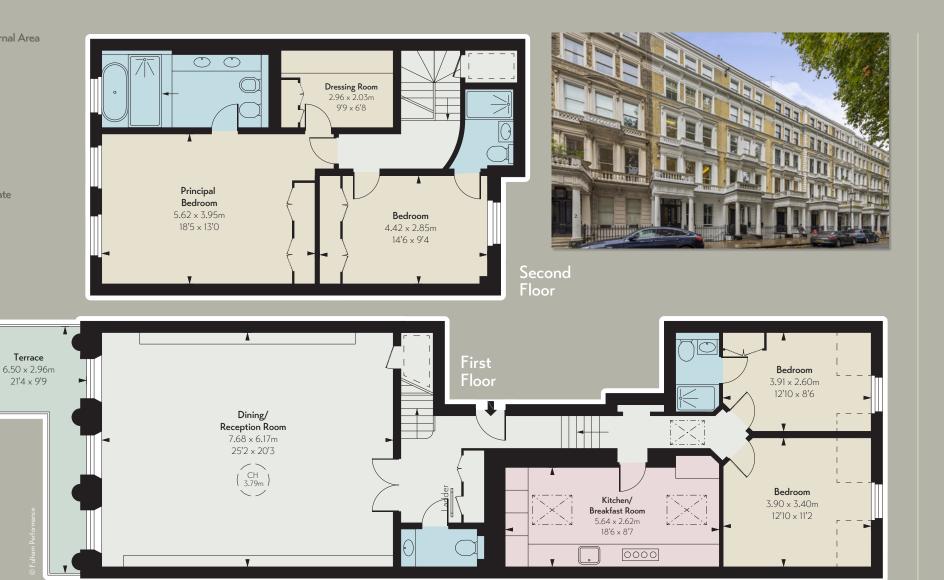

The reception room is located at the front of the building and benefits from approximately 3.79m ceiling heights, stunning communal garden views and access onto a private balcony. To the rear of the first floor accommodation you will find a spacious eat-in kitchen as well as two double bedrooms and an en suite bathroom. There is also the added benefit of a guest WC.

The second floor of the apartment offers two double bedrooms, both with en suite bathrooms and ample fitted wardrobes. The master bedroom further benefit from stunning views over the communal garden square.

## 1,896 sq ft 176.17 sq m

First Floor Approximate Gross Internal Area 1,208 sq ft / 112.21 sq m

Second Floor Approximate Gross Internal Area 700 sq ft / 65.06 sq m

Viewing: Strictly by appointment with Savills. Important notice: Savills, their clients and any joint agents give notice that: 1: They are not authorised to make or give any representations or warranties in relation to the property either here or elsewhere, either on their own behalf or on behalf of their client or otherwise. They assume no responsibility for any statement that may be made in these particulars. These particulars do not form part of any offer or contract and must not be relied upon as statements or representations of fact. 2: Any areas, measurements or distances are approximate. The text, photographs and plans are for guidance only and are not necessarily comprehensive. It should not be assumed that the property has all necessary planning, building regulation or other consents and Savills have not tested any services, equipment or facilities. Purchasers must satisfy themselves by inspection or otherwise. 04/02/21 SAVILLS-2011160-05GG