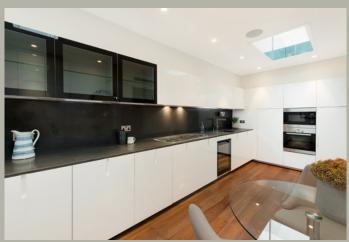

The reception room is located at the front of the building and benefits from approximately 3.79m ceiling heights, stunning communal garden views and access onto a private balcony. To the rear of the first floor accommodation you will find a spacious eat-in kitchen as well as two double bedrooms and an en suite bathroom. There is also the added benefit of a guest WC.