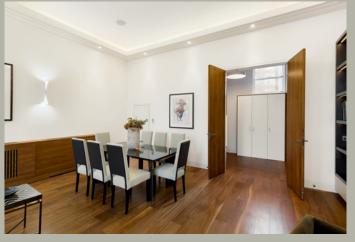

The reception room is located at the front of the building and benefits from approximately 3.79m ceiling heights, stunning communal garden views and access onto a private balcony. To the rear of the first floor accommodation you will find a spacious eat-in kitchen as well as two double bedrooms and an en suite bathroom. There is also the added benefit of a guest WC.