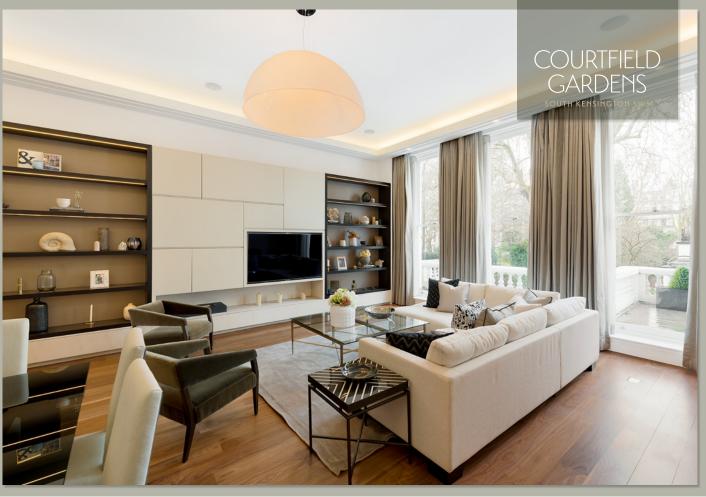

The reception room is located at the front of the building and benefits from approximately 3.79m ceiling heights, stunning communal garden views and access onto a private balcony. To the rear of the first floor accommodation you will find a spacious eat-in kitchen as well as two double bedrooms and an en suite bathroom. There is also the added benefit of a guest WC.