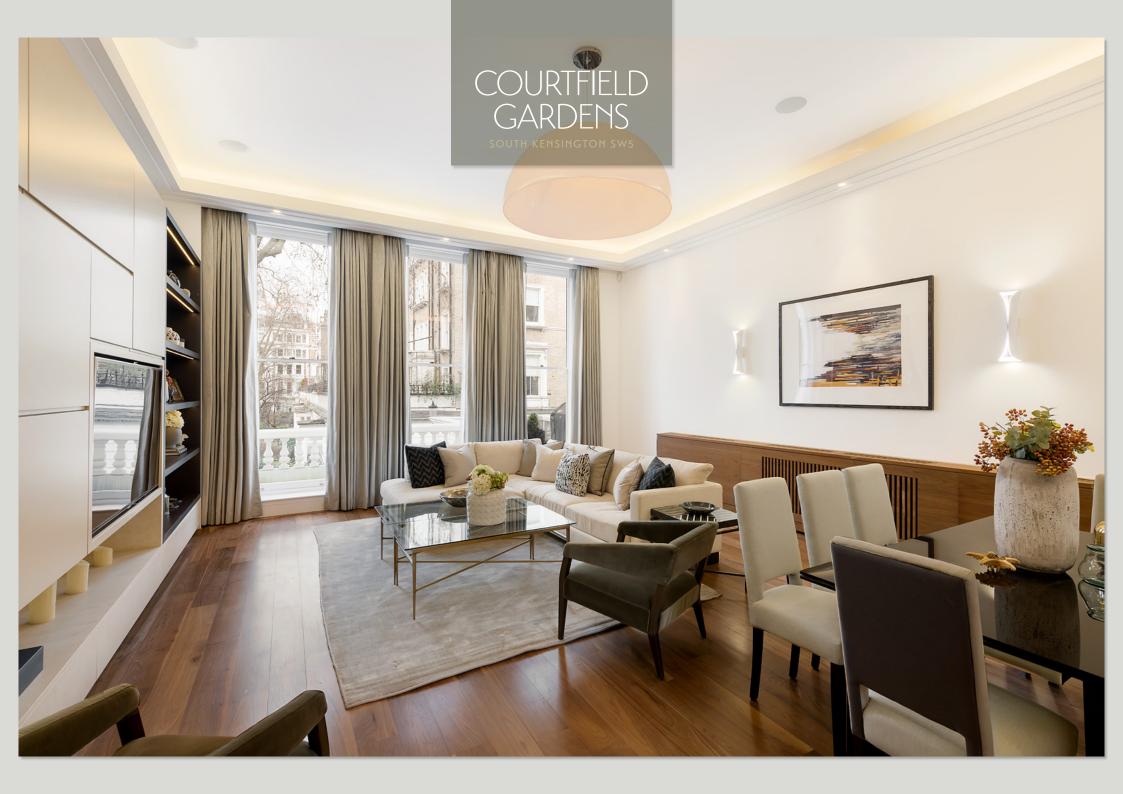

A simply stunning first and second floor four bedroom apartment for sale in SW5 with a private balcony and communal garden access This stunning apartment has been extensively refurbished with many modern luxuries including air conditioning, beautiful wood flooring, a superb modern kitchen and beautiful bathroom suites. The refurbishment has been sympathetically carried out in order to retain much of the original period charm that these properties are so well loved for.

The reception room is located at the front of the building and benefits from approximately 3.79m ceiling heights, stunning communal garden views and access onto a private balcony. To the rear of the first floor accommodation you will find a spacious eat-in kitchen as well as two double bedrooms and an en suite bathroom. There is also the added benefit of a guest WC.