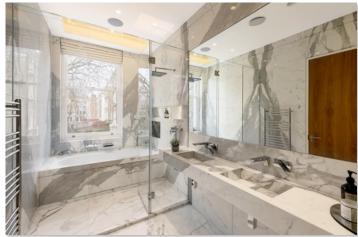

The reception room is located at the front of the building and benefits from approximately 3.79m ceiling heights, stunning communal garden views and access onto a private balcony. To the rear of the first floor accommodation you will find a spacious eat-in kitchen as well as two double bedrooms and an en suite bathroom. There is also the added benefit of a guest WC.

The second floor of the apartment offers two double bedrooms, both with en suite bathrooms and ample fitted wardrobes. The master bedroom further benefit from stunning views over the communal garden square.