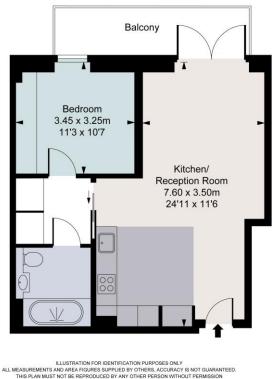

## Viewing

All viewings will be accompanied and are strictly by prior arrangement through Savills Earl's Court Office. Telephone: +44 (0) 20 7578 6900.

Photos taken: July 2017

Columbia Gardens, SW6 Approximate Gross Internal Area 51.1 sq m / 551 sq ft