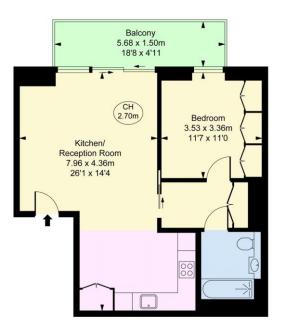

## **FLOORPLANS**

Gross internal area: 591 sq ft, 54.9 m<sup>2</sup>

Bolander Grove, SW6 Approximate Gross Internal Area 54.87 sq m / 591 sq ft

(CH = Ceiling Heights)

First Floor

This plan is not to scale. It is for guidance and not for valuation purposes.

All measurements and areas are approximate only, and have been prepared in accordance with the current edition of the RICS Code of Measuring Practice.

OF Fulam Performance