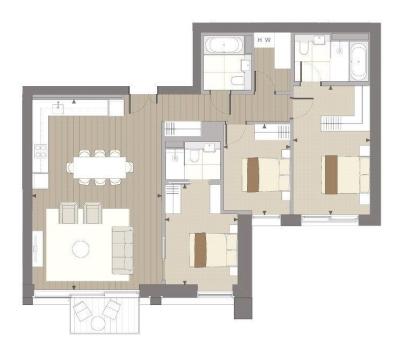

### **FLOORPLANS**

Gross internal area: 1262 sq ft, 117.2 m<sup>2</sup>

## THREE LILLIE SQUARE THIRD FLOOR C.3.6

| 3 BED       |               |                 |
|-------------|---------------|-----------------|
| LIVING AREA | 5.45M X 7.75M | 18' O" X 25'    |
| BEDROOM 1   | 3.15M X 5.45M | 10' 5" X 18' C  |
| BEDROOM 2   | 3.05M X 4.25M | 10' 1" X 13' 11 |
| BEDROOM 3   | 3.0M X 3.85M  | 9' 11" X 12' 8  |
| BALCONY     | 4.55 SQ M     | 49 SQ FT        |
|             |               |                 |

 BALCONY
 4.55 SQ M
 49 SQ FT

 JULIET BALCONY
 TOTAL INTERNAL AREA
 117.3 SQ M
 1,262 SQ FT