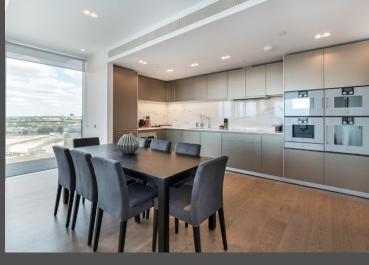

### AN ELEVENTH FLOOR THREE BEDROOM/TWO BATHROOM APARTMENT FOR SALE IN LILLIE SQUARE, SW6

Located on the eleventh floor, this incredible three bedroom property is part of 'The Penthouse Collection' within One Lillie Square. The apartment is located in the north/west side of the block and occupies half of the eleventh floor. The accommodation comprises entrance hall, open plan reception/kitchen with private balcony, three bedrooms (with master en suite), two bathrooms.

#### Accommodation

- The Penthouse Collection
- Three Bedrooms
- Three Bathrooms (Two En Suites)
- Open Plan Reception/Kitchen
- Balcony
- New Build