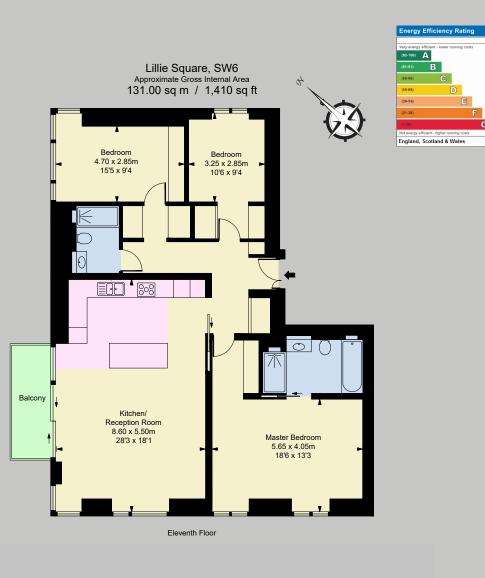

### AN ELEVENTH FLOOR THREE BEDROOM/TWO BATHROOM APARTMENT FOR SALE IN LILLIE SQUARE, SW6

Located on the eleventh floor, this incredible three bedroom property is part of 'The Penthouse Collection' within One Lillie Square. The apartment is located in the north/west side of the block and occupies half of the eleventh floor. The accommodation comprises entrance hall, open plan reception/kitchen with private balcony, three bedrooms (with master en suite), two bathrooms.

#### Accommodation

- The Penthouse Collection
- Three Bedrooms
- Three Bathrooms (Two En Suites)
- Open Plan Reception/Kitchen
- Balcony
- New Build