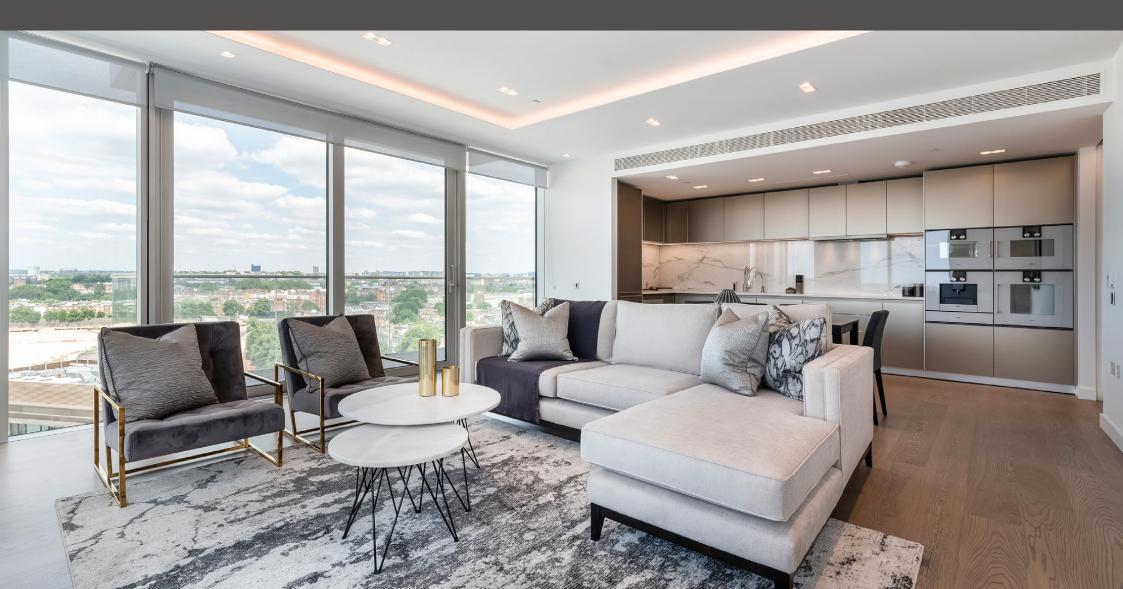

### AN ELEVENTH FLOOR THREE BEDROOM/TWO BATHROOM APARTMENT FOR SALE IN LILLIE SQUARE, SW6

Located on the eleventh floor, this incredible three bedroom property is part of 'The Penthouse Collection' within One Lillie Square. The apartment is located in the north/west side of the block and occupies half of the eleventh floor. The accommodation comprises entrance hall, open plan reception/kitchen with private balcony, three bedrooms (with master en suite), two bathrooms.

#### Accommodation

- The Penthouse Collection
- Three Bedrooms
- Three Bathrooms (Two En Suites)
- Open Plan Reception/Kitchen
- Balcony
- New Build