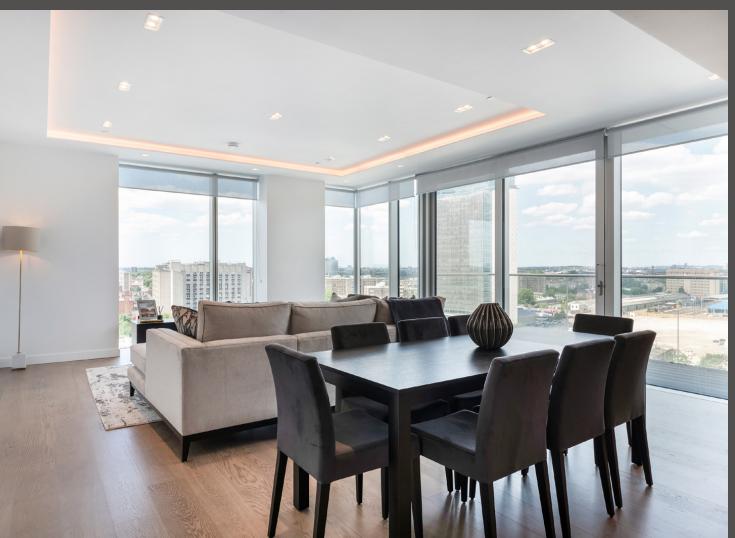

### AN ELEVENTH FLOOR THREE BEDROOM/TWO BATHROOM APARTMENT FOR SALE IN LILLIE SQUARE, SW6

Located on the eleventh floor, this incredible three bedroom property is part of 'The Penthouse Collection' within One Lillie Square. The apartment is located in the north/west side of the block and occupies half of the eleventh floor. The accommodation comprises entrance hall, open plan reception/kitchen with private balcony, three bedrooms (with master en suite), two bathrooms.

#### Accommodation

- The Penthouse Collection
- Three Bedrooms
- Three Bathrooms (Two En Suites)
- Open Plan Reception/Kitchen
- Balcony
- New Build