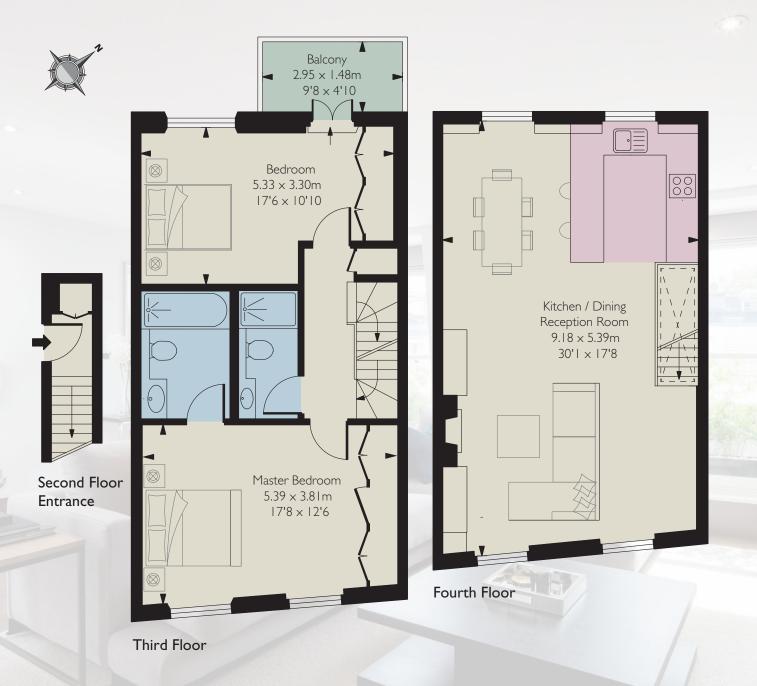

A beautiful and newly refurbished two bedroom flat arranged over two floors and providing in excess of 1,100 sq fr

This flat is arranged over the top two floors of ar impressive period property. The accommodation has been very thoughtfully styled and arranged to make the most of the generous proportions.

The flat comprises one floor which is entirely given over to an open plan kitchen / dining / reception room, filled with contemporary touches such as the remote controlled fireplace. The other floor comprises

the master bedroom (17.8 ft  $\times$  12.6 ft) with en suite bathroom, a second double bedroom with double doors opening onto a balcony and a further shower room.

Collingham Place is in close proximity to South Kensington, with its local shops and amenities and excellent transport links that both Gloucester Road and Earl's Court have to offer. Collingham Place is also within easy reach of Hyde Park.

- · Reception room/kitchen/dining room
- Master bedroom suite
- · Further double bodroom
- · Further shower room
- · Balcony
- EPC Rating C
- · Approximate GIA 1.122 sq ft / 104.20 sq m

Important Notice: Savills, their clients and any joint agents give notice that: 1. They have no authority to make or give any representations or warranties in relation to the property either here or elsewhere, either on their own behalf or on behalf of the client or otherwise. These particulars do not form part of any offer or contract and must not be relied upon as statements or representations of fact. 2. Any areas, measurements or distances are approximate. The text, photographs and plans are for guidance only and are not necessarily comprehensive. It should not be assumed that the property has all necessary planning, building regulation or other consents and Savills have not tested any services, equipment or facilities. Purchasers must satisfy themselves by inspection or otherwise. September 2016. CGP15126-FSA4-16S. Brochure by CGP.CO.02072227222.