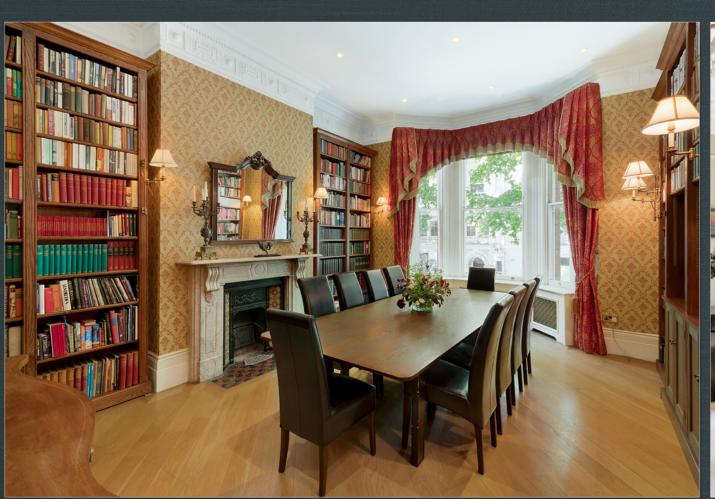

#### First Floor

The more formal area of the house comprising an incredible drawing room with high ceilings and a bay window with doors leading onto a private balcony, an impressive dining room large enough large enough to seat up to 12 people. There is also a guest WC on the first floor half landing.