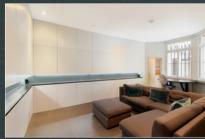

## **Lower Ground Floor**

This area of the house would make a perfect apartment for guests, teenage children or live-in relatives. It is currently arranged as two bedrooms (one of which is being used as a home office), a living room with fitted kitchenette, a bathroom and separate WC. The vaults are also included to provide excellent additional storage space.