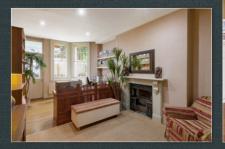

### **Raised Ground Floor**

This is currently arranged as a large kitchen that opens into an 'informal' living room with a large bay window providing wonderful natural light. There are floor to ceiling doors leading you directly into the garden.