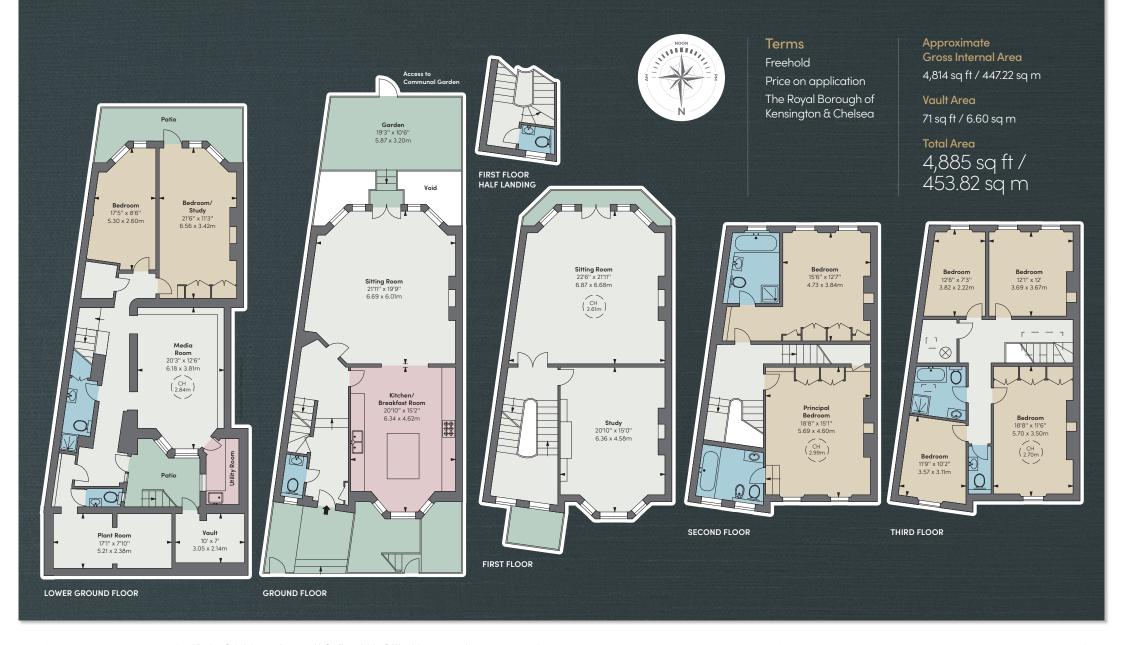

The accommodation spans between five floors and comprises:

## **Lower Ground Floor**

This area of the house would make a perfect apartment for guests, teenage children or live-in relatives. It is currently arranged as two bedrooms (one of which is being used as a home office), a living room with fitted kitchenette, a bathroom and separate WC. The vaults are also included to provide excellent additional storage space.

### **Raised Ground Floor**

This is currently arranged as a large kitchen that opens into an 'informal' living room with a large bay window providing wonderful natural light. There are floor to ceiling doors leading you directly into the garden.

#### First Floor

The more formal area of the house comprising an incredible drawing room with high ceilings and a bay window with doors leading onto a private balcony, an impressive dining room large enough large enough to seat up to 12 people. There is also a guest WC on the first floor half landing.

#### Second & Third Floor

The upper floors of the house are occupied by six bedrooms, two en suite bathrooms an additional family bathroom and a separate WC.

Viewing: Strictly by appointment with Savills and John D Wood. Important notice: Savills, John D Wood, their clients and any joint agents give notice that: 1: They are not authorised to make or give any representations or warranties in relation to the property either here or elsewhere, either on their own behalf or on behalf of their client or otherwise. They assume no responsibility for any statement that may be made in these particulars. These particulars do not form part of any offer or contract and must not be relied upon as statements or representations of fact. 2: Any areas, measurements or distances are approximate. The text, photographs and plans are for guidance only and are not necessarily comprehensive. It should not be assumed that the property has all necessary planning, building regulation or other consents and Savills or John D Wood have not tested any services, equipment or facilities. Purchasers must satisfy themselves by inspection or otherwise. 21/07/21 SAVILLS-210713-05GG