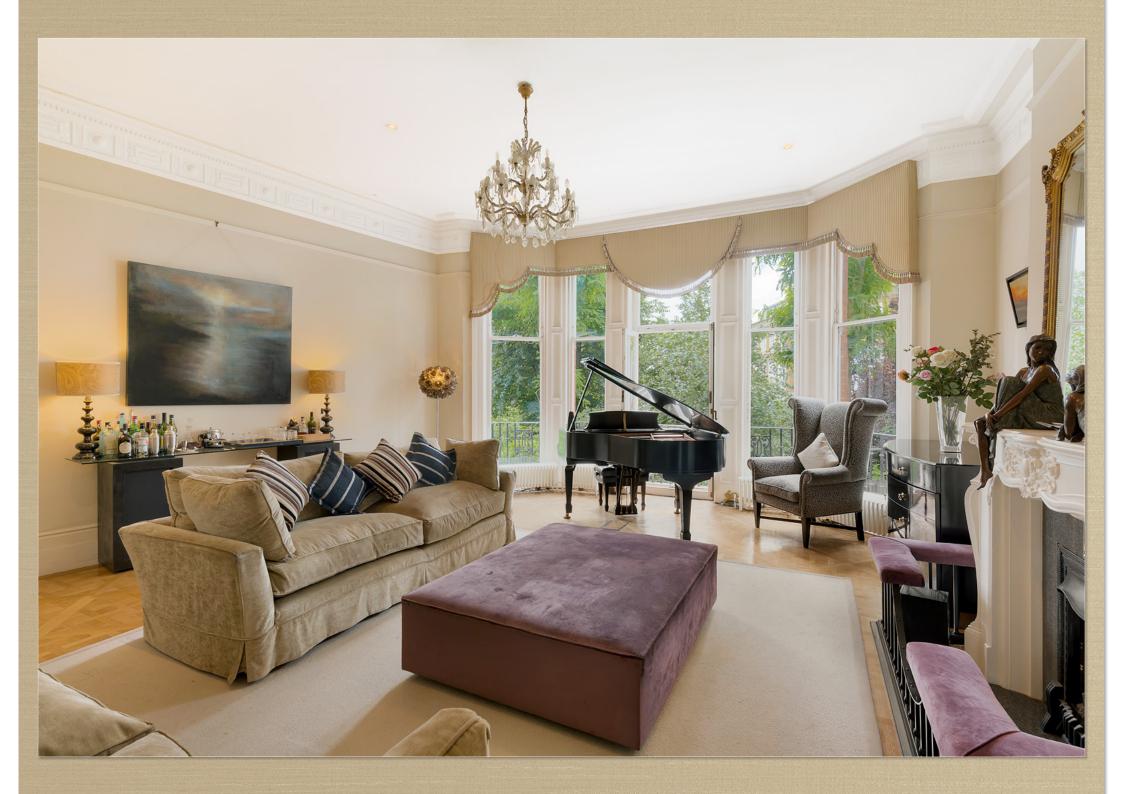

#### First Floor

The more formal area of the house comprising an incredible drawing room with high ceilings and a bay window with doors leading onto a private balcony, an impressive dining room large enough large enough to seat up to 12 people. There is also a guest WC on the first floor half landing.