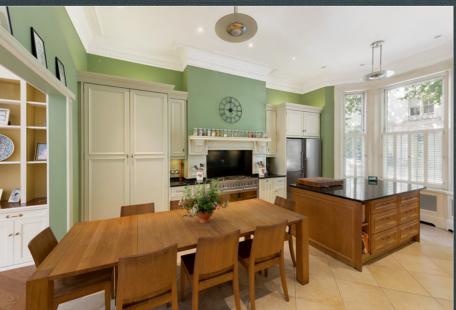

### **Raised Ground Floor**

This is currently arranged as a large kitchen that opens into an 'informal' living room with a large bay window providing wonderful natural light. There are floor to ceiling doors leading you directly into the garden.