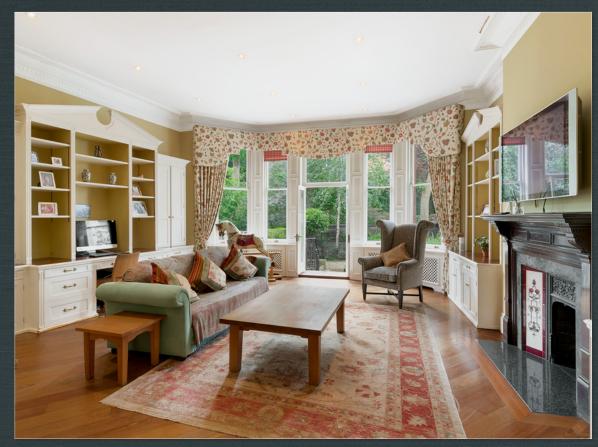

### **Raised Ground Floor**

This is currently arranged as a large kitchen that opens into an 'informal' living room with a large bay window providing wonderful natural light. There are floor to ceiling doors leading you directly into the garden.

#### First Floor

The more formal area of the house comprising an incredible drawing room with high ceilings and a bay window with doors leading onto a private balcony, an impressive dining room large enough large enough to seat up to 12 people. There is also a guest WC on the first floor half landing.