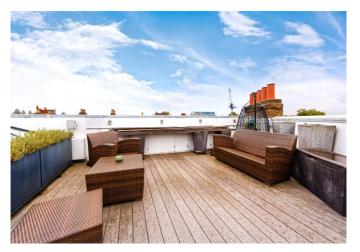

A stunning duplex apartment with three double bedrooms, a beautiful living room and a separate kitchen. The apartment further benefits from a private roof terrace and a share of freehold.

### About this property

The apartment is entered on the second floor half landing and comprises of three double bedrooms all with en suite bathrooms, a stunning reception room with large sky light, a separate kitchen large enough for a dining area, a balcony and private roof terrace.