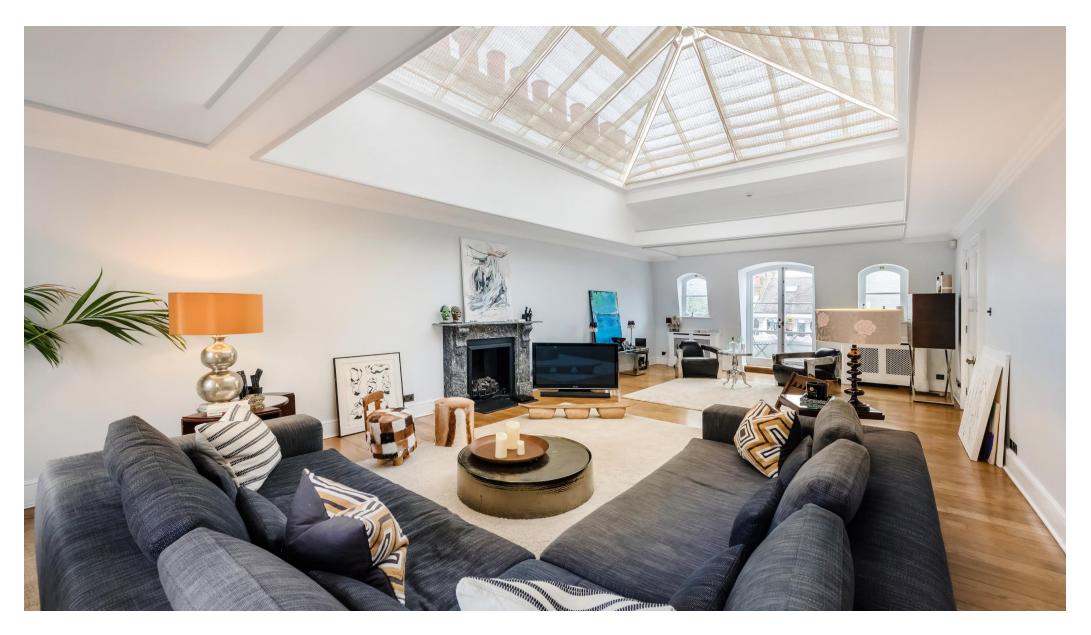

### About this property

The apartment is entered on the second floor half landing and comprises of three double bedrooms all with en suite bathrooms, a stunning reception room with large sky light, a separate kitchen large enough for a dining area, a balcony and private roof terrace.

The apartment is well presented throughout and has many decorative features.