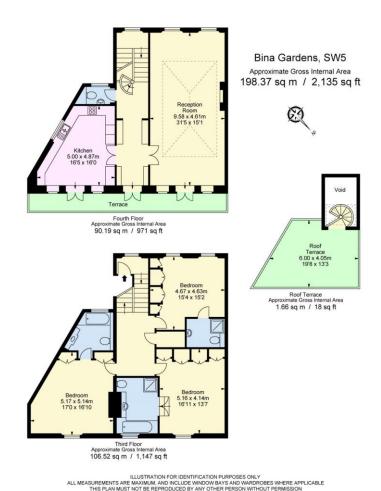

# Bina Gardens, London, SW5

Entrance hall
Double reception room
Kitchen
Master bedroom with en
suite bathroom
2 further double
bedrooms, both with en
suite bathrooms
Guest cloakroom
Roof terrace and separate
terrace

### About this property

The apartment is entered on the second floor half landing and comprises of three double bedrooms all with en suite bathrooms, a stunning reception room with large sky light, a separate kitchen large enough for a dining area, a balcony and private roof terrace.