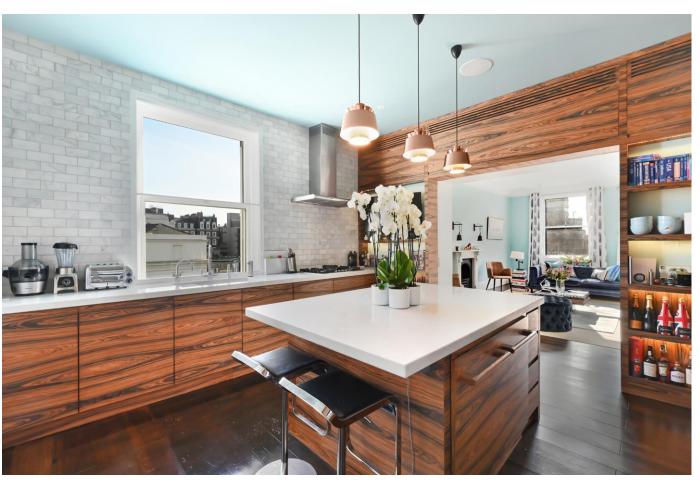

The property is entered from the second floor half landing where you walk into a large welcoming entrance hall. This provides an immediate sense of space and also benefits from a guest W/C and spacious cupboard. The semi open plan living room and kitchen are located on the third floor, whilst the three bedrooms are located between the third floor half landing and fourth floor. The master bedroom benefits from a bespoke dressing room and master en suite bathroom. The second bedroom benefits from a Jack and Jill style bathroom.