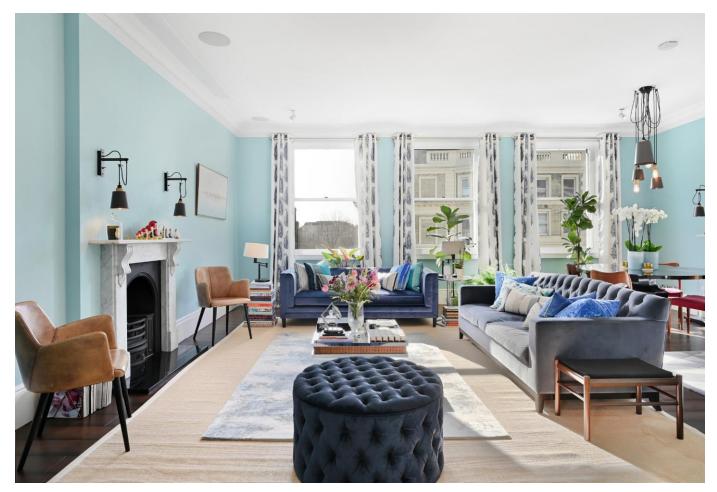

## About this property

The current owners of this apartment carried out extensive refurbishment works to create a truly impressive home. The execution of the works is superb which adds to the overall feeling of luxury.

The property is entered from the second floor half landing where you walk into a large welcoming entrance hall. This provides an immediate sense of space and also benefits from a guest W/C and spacious cupboard. The semi open plan living room and kitchen are located on the third floor, whilst the three bedrooms are located between the third floor half landing and fourth floor. The master bedroom benefits from a bespoke dressing room and master en suite bathroom. The second bedroom benefits from a Jack and Jill style bathroom.

The materials used and interior design is fantastic. The ceilings heights are high throughout which helps to accentuate the feeling of grandeur and space. The triple aspect also provides wonderful natural light.