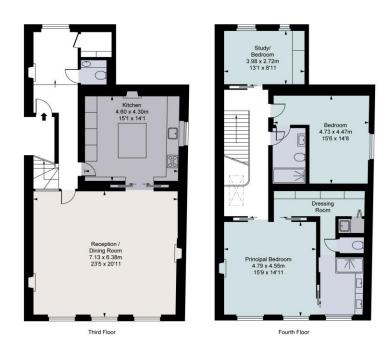

The property is entered from the second floor half landing where you walk into a large welcoming entrance hall. This provides an immediate sense of space and also benefits from a guest W/C and spacious cupboard. The semi open plan living room and kitchen are located on the third floor, whilst the three bedrooms are located between the third floor half landing and fourth floor. The master bedroom benefits from a bespoke dressing room and master en suite bathroom. The second bedroom benefits from a Jack and Jill style bathroom.

Penthouse. Atherstone House. Gloucester Road, SW7 Approximate Gross Internal Area 181 sq m / 1,952 sq ft

Important Notice Savills, its clients and any joint agents give notice that 1: They are not authorised to make or give any representations or warranties in relation to the property either here or elsewhere, either on their own behalf or on behalf of their client or otherwise. They assume no responsibility for any statement that may be made in these particulars. These particulars do not form part of any offer or contract and must not be relied upon as statements or representations of fact. 2: Any areas, measurements or distances are approximate. The text, photographs and plans are for guidance only and are not necessarily comprehensive. It should not be assumed that the property has all necessary planning, building regulation or other consents and Savills have not tested any services, equipment or facilities. Purchasers must satisfy themselves by inspection or otherwise. 20220330JOCA