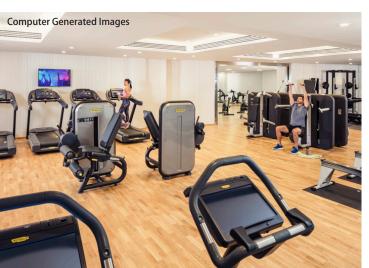

indoor swimming pool, gym, jacuzzi, sauna and steam room as well as spa treatment rooms and a private exercise room. A private cinema room and private function room offer residents a space to entertain guests and can be booked for private events.