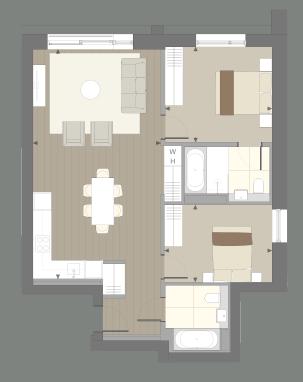

## ACCOMMODATION:

- Open plan kitchen and reception room
- · Two bedrooms
- · Two bathrooms
- · Located on the third floo
- Juliet balcony

Tenure: Leasehold

Price On Application

Local Authority: London Borough of Hammersmith and Fulham