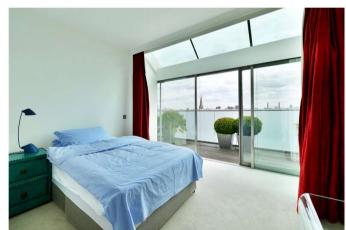

- · Principal bedroom with ensuite and walk in wardrobe
- One further bedroom with ensuite shower room
- Large reception room and further W/C
- Large terrace with amazing views
- Penthouse apartment with air conditioning

# About this property

Boasting floor to ceiling windows throughout and panoramic views over London this unique Penthouse apartment benefits from a huge amount of natural light and a modern fixtures throughout.

Accommodation comprises of a large open planned reception with fully integrated kitchen opening up onto the balcony, separate dining space and two (one ensuite) and two modern bathrooms. In addition this property offers a spacious walk-in wardrobe, large wrap around balcony, porter, lift, private parking space and air conditioning throughout.