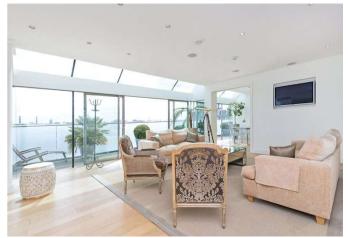

# About this property

Boasting floor to ceiling windows throughout and panoramic views over London this unique Penthouse apartment benefits from a huge amount of natural light and a modern fixtures throughout.

Accommodation comprises of a large open planned reception with fully integrated kitchen opening up onto the balcony, separate dining space and two (one ensuite) and two modern bathrooms. In addition this property offers a spacious walk-in wardrobe, large wrap around balcony, porter, lift, private parking space and air conditioning throughout.