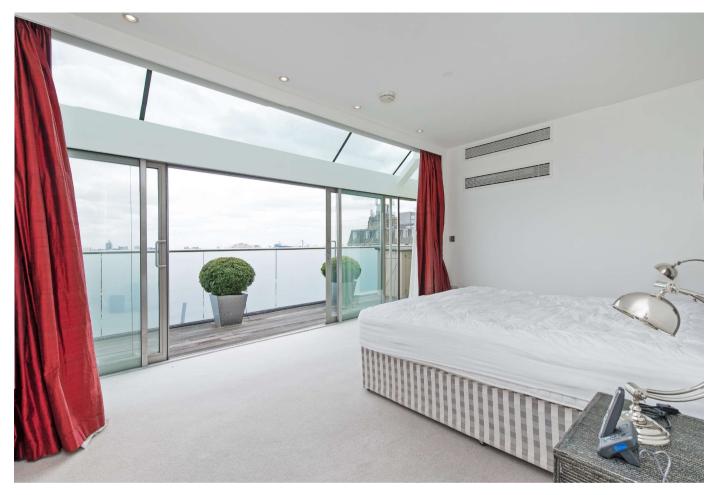

# About this property

Boasting floor to ceiling windows throughout and panoramic views over London this unique Penthouse apartment benefits from a huge amount of natural light and a modern fixtures throughout.

Accommodation comprises of a large open planned reception with fully integrated kitchen opening up onto the balcony, separate dining space and two (one ensuite) and two modern bathrooms. In addition this property offers a spacious walk-in wardrobe, large wrap around balcony, porter, lift, private parking space and air conditioning throughout.