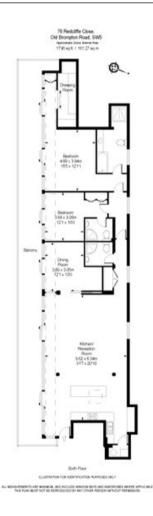

- · Principal bedroom with ensuite and walk in wardrobe
- One further bedroom with ensuite shower room
- Large reception room and further W/C
- Large terrace with amazing views
- Penthouse apartment with air conditioning

Accommodation comprises of a large open planned reception with fully integrated kitchen opening up onto the balcony, separate dining space and two (one ensuite) and two modern bathrooms. In addition this property offers a spacious walk-in wardrobe, large wrap around balcony, porter, lift, private parking space and air conditioning throughout.