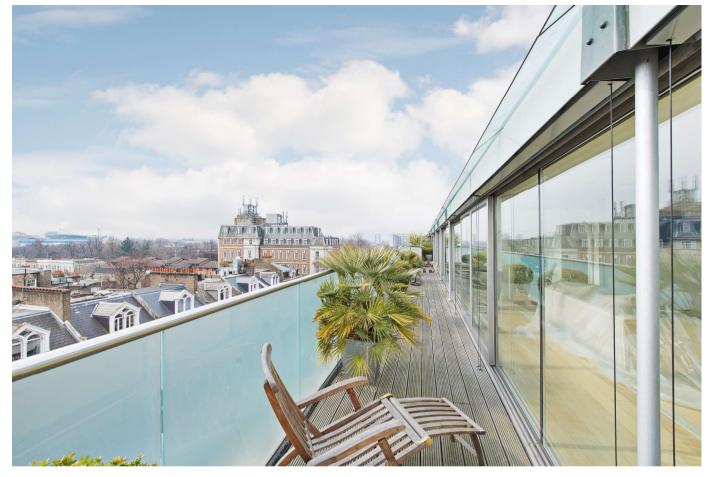

- · Principal bedroom with ensuite and walk in wardrobe
- One further bedroom with ensuite shower room
- Large reception room and further W/C
- Large terrace with amazing views
- Penthouse apartment with air conditioning

Accommodation comprises of a large open planned reception with fully integrated kitchen opening up onto the balcony, separate dining space and two (one ensuite) and two modern bathrooms. In addition this property offers a spacious walk-in wardrobe, large wrap around balcony, porter, lift, private parking space and air conditioning throughout.