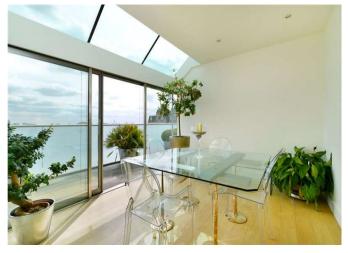

Accommodation comprises of a large open planned reception with fully integrated kitchen opening up onto the balcony, separate dining space and two (one ensuite) and two modern bathrooms. In addition this property offers a spacious walk-in wardrobe, large wrap around balcony, porter, lift, private parking space and air conditioning throughout.