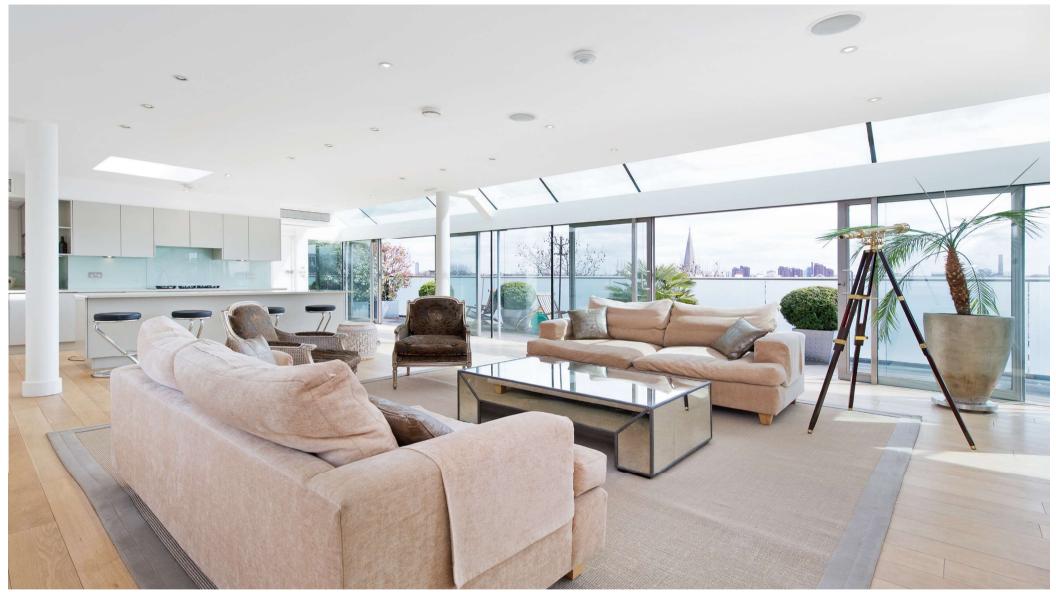

# About this property

Boasting floor to ceiling windows throughout and panoramic views over London this unique Penthouse apartment benefits from a huge amount of natural light and a modern fixtures throughout.

Accommodation comprises of a large open planned reception with fully integrated kitchen opening up onto the balcony, separate dining space and two (one ensuite) and two modern bathrooms. In addition this property offers a spacious walk-in wardrobe, large wrap around balcony, porter, lift, private parking space and air conditioning throughout.