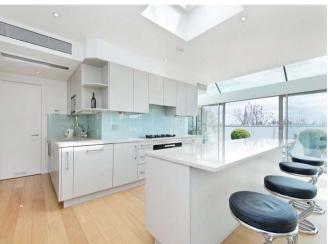

Accommodation comprises of a large open planned reception with fully integrated kitchen opening up onto the balcony, separate dining space and two (one ensuite) and two modern bathrooms. In addition this property offers a spacious walk-in wardrobe, large wrap around balcony, porter, lift, private parking space and air conditioning throughout.