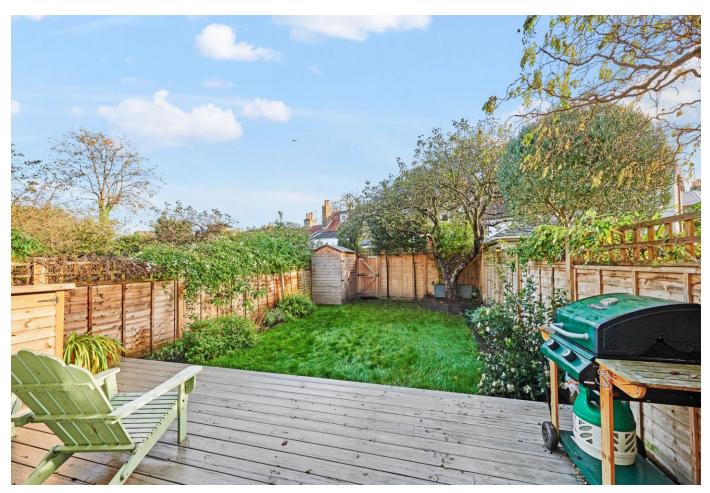

#### About this property

This charming 3 bedroom period family house is situated on arguably one of the finest roads in Sheen, close to the park with the potential to extend.

The accommodation is arranged over two floors and retains a number of period features. To the ground floor is double reception room, kitchen / dining room and cloakroom. Doors lead from the kitchen onto the easterly garden.

On the first floor there are three well-proportioned bedrooms and a family bathroom, with potential to extend into the loft space to create a fourth bedroom and additional bathroom on the second floor subject to the necessary consents.