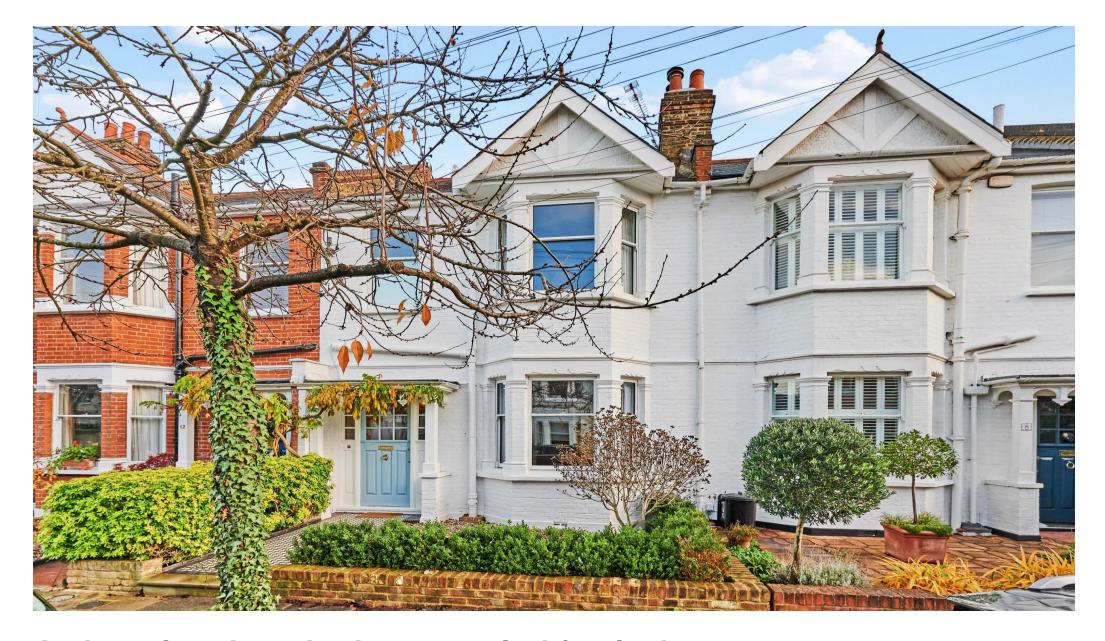

# A charming three bedroom period family house.

Spencer Gardens, London, SW14

# Superb parkside road in conservation area • Great local schools • Within 50m of the Plough

#### **Local Information**

Spencer Gardens is situated in a pretty conservation area and is regarded as one of the most desirable roads in East Sheen, partly due to its enviable location close to Richmond Park. The excellent facilities offered by East Sheen are approximately 0.4 miles away where one can find a variety of shops, boutiques and restaurants; the historic town of Richmond is 1.7 miles away.

#### About this property

This charming 3 bedroom period family house is situated on arguably one of the finest roads in Sheen, close to the park with the potential to extend.

The accommodation is arranged over two floors and retains a number of period features. To the ground floor is double reception room, kitchen / dining room and cloakroom. Doors lead from the kitchen onto the easterly garden.