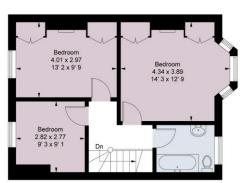

On the first floor there are three well-proportioned bedrooms and a family bathroom, with potential to extend into the loft space to create a fourth bedroom and additional bathroom on the second floor subject to the necessary consents.

# **Spencer Gardens**

Approximate Gross Internal Area = 1255 sq ft / 116.6 sq m

First Floor

Ground Floor

This plan is not to scale and must be used as layout guidance only. All measurements and areas are approximate and should not be relied upon to provide accurate information. This plan must not be relied upon when making property valuations, design considerations or any other such relevant decisions. We accept no responsibility or liability (whether in contract, tort or otherwise) in relation to any loss whatsoever arising from or in connection with any use of this plan or the adequacy, accuracy or completeness of it or any information within it.