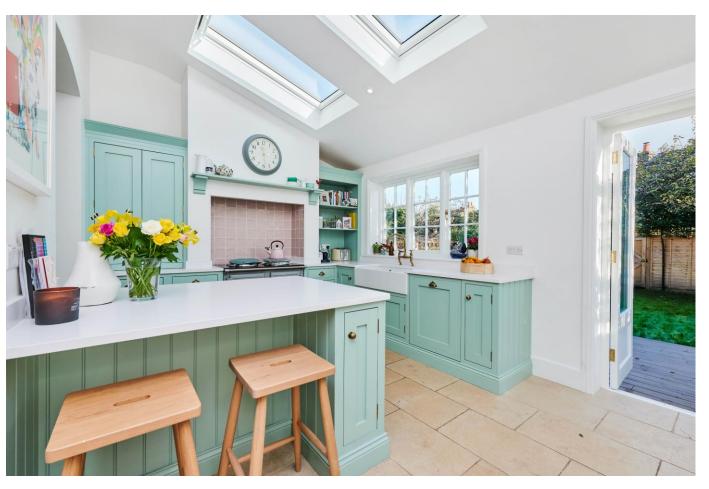

#### About this property

This charming 3 bedroom period family house is situated on arguably one of the finest roads in Sheen, close to the park with the potential to extend.

The accommodation is arranged over two floors and retains a number of period features. To the ground floor is double reception room, kitchen / dining room and cloakroom. Doors lead from the kitchen onto the easterly garden.