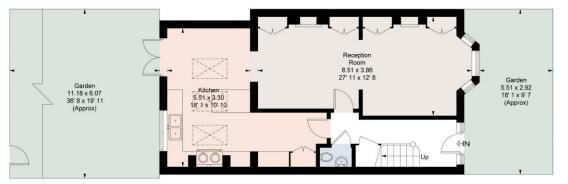

#### About this property

This charming 3 bedroom period family house is situated on arguably one of the finest roads in Sheen, close to the park with the potential to extend.

The accommodation is arranged over two floors and retains a number of period features. To the ground floor is double reception room, kitchen / dining room and cloakroom. Doors lead from the kitchen onto the easterly garden.

# **Spencer Gardens**

Approximate Gross Internal Area = 1255 sq ft / 116.6 sq m

First Floor

Ground Floor

This plan is not to scale and must be used as layout guidance only. All measurements and areas are approximate and should not be relied upon to provide accurate information. This plan must not be relied upon when making property valuations, design considerations or any other such relevant decisions. We accept no responsibility or liability (whether in contract, tort or otherwise) in relation to any loss whatsoever arising from or in connection with any use of this plan or the adequacy, accuracy or completeness of it or any information within it.