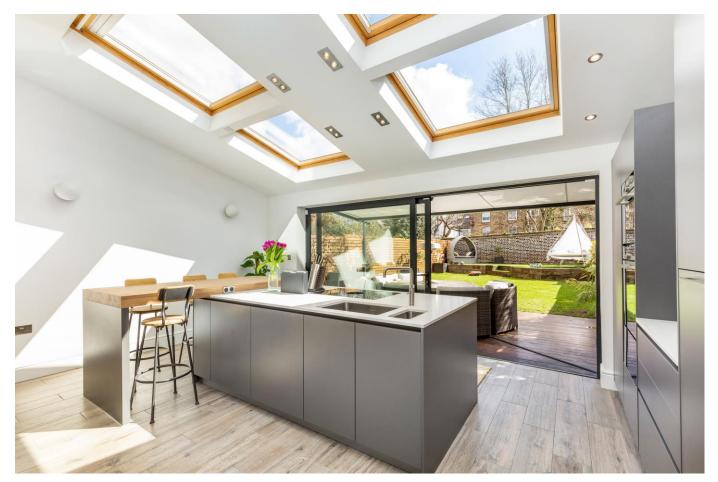

# Designer kitchen • Off-street parking for two cars • Recently refurbished • Five bedrooms • 51' rear garden with awning and heater

## About this property

An exceptional, recently refurbished, five bedroom family home providing extended living and entertaining space laid out over three floors.

On the ground floor there is a separate reception room with bay window, downstairs w.c, utility room and a fantastic kitchen/dining/living room with full width glass doors opening onto a private landscaped rear garden.