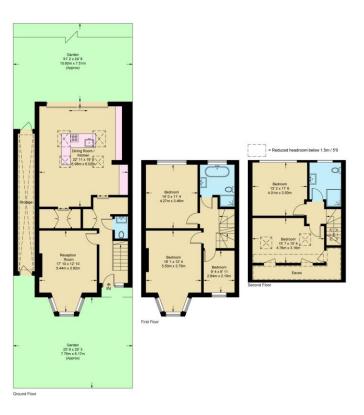

# **Richmond Park Road**

Total = 2024 sq ft / 188.1 sq m Reduced Headroom / Eaves = 97 sq ft / 9 sq m Storage = 117 sq ft / 10.9 sq m

Not to scale, for quidance only and must not be relied upon as a statement of fact