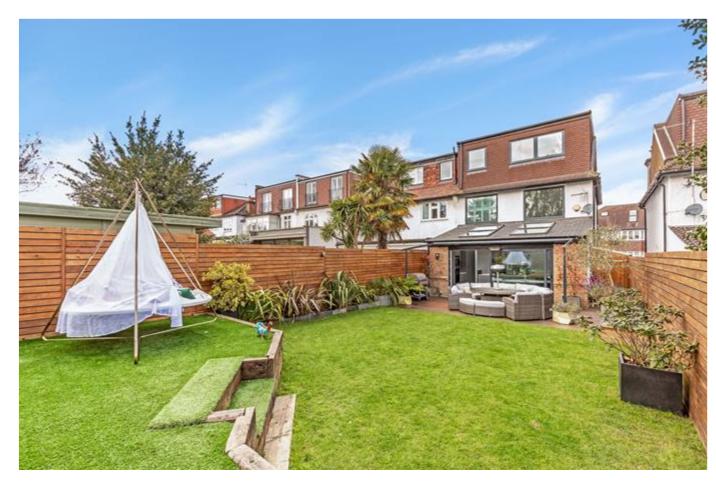

## About this property

An exceptional, recently refurbished, five bedroom family home providing extended living and entertaining space laid out over three floors.

On the ground floor there is a separate reception room with bay window, downstairs w.c, utility room and a fantastic kitchen/dining/living room with full width glass doors opening onto a private landscaped rear garden.

On the first floor there are three bedrooms with a family bathroom and two further bedrooms and bathroom to the second floor.

The large rear garden is a particular feature with a large terrace for outside dining complete with electric awning and heater. The front garden has been hard landscaped to provide off-street parking for two cars.