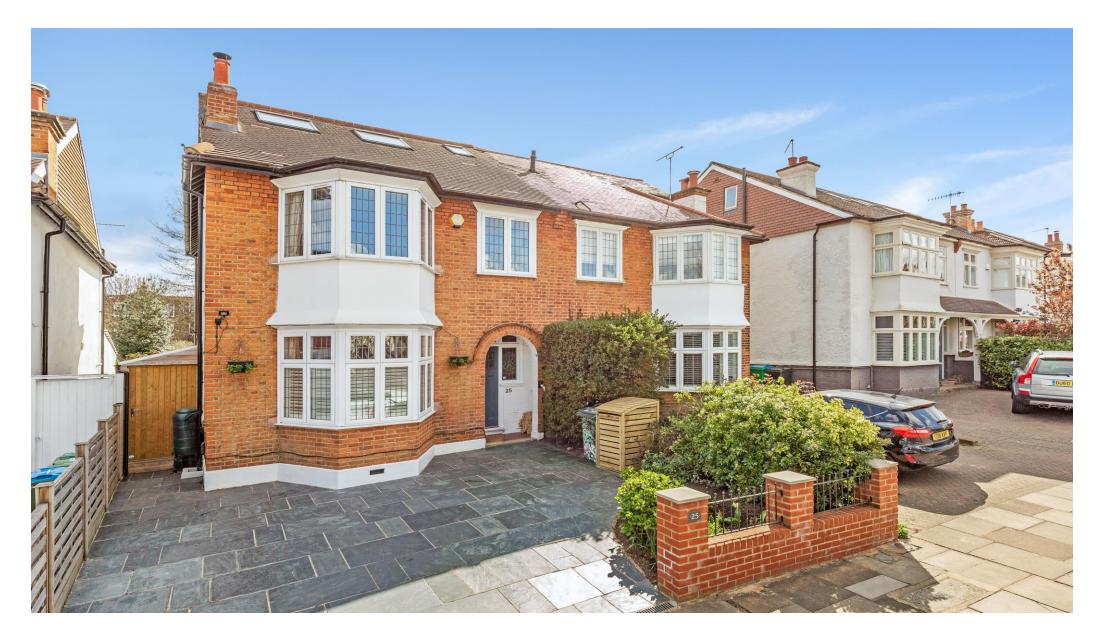

# An exceptional five bedroom family home.

Richmond Park Road, London, SW14

£1,750,000 Freehold

## About this property

An exceptional, recently refurbished, five bedroom family home providing extended living and entertaining space laid out over three floors.

On the ground floor there is a separate reception room with bay window, downstairs w.c, utility room and a fantastic kitchen/dining/living room with full width glass doors opening onto a private landscaped rear garden.

On the first floor there are three bedrooms with a family bathroom and two further bedrooms and bathroom to the second floor.

The large rear garden is a particular feature with a large terrace for outside dining complete with electric awning and heater. The front garden has been hard landscaped to provide off-street parking for two cars.