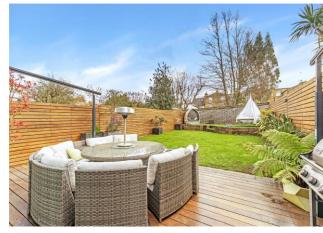

On the first floor there are three bedrooms with a family bathroom and two further bedrooms and bathroom to the second floor.

The large rear garden is a particular feature with a large terrace for outside dining complete with electric awning and heater. The front garden has been hard landscaped to provide off-street parking for two cars.