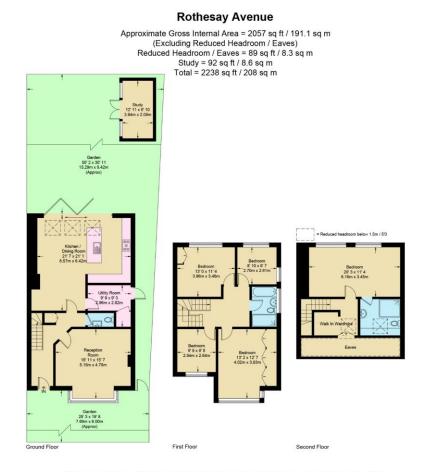

# Over 2000 sq ft • 5 bedrooms • 50' west-facing garden • Off-street parking • Detached garden office

#### About this property

A spacious and well-presented 5 bedroom semi-detached family house providing over 2,000 sq ft of accommodation with a 50' west-facing garden and off street parking.

The accommodation comprises; entrance hall, reception room, large kitchen/dining/reception room, utility room, w.c., five bedrooms, bathroom and shower room. This property also benefits from a detached home office in the garden and a covered BBQ/outside dining area.

Not to scale, for guidance only and must not be relied upon as a statement of fact All measurements and areas are approximate only and have been prepared in accordance with the current edition of the RICS Code of Measuring Practice