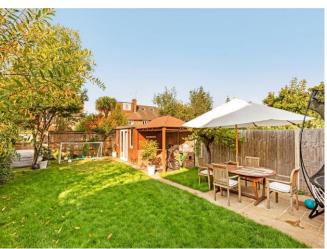

# Over 2000 sq ft • 5 bedrooms • 50' west-facing garden • Off-street parking • Detached garden office

#### About this property

A spacious and well-presented 5 bedroom semi-detached family house providing over 2,000 sq ft of accommodation with a 50' west-facing garden and off street parking.

The accommodation comprises; entrance hall, reception room, large kitchen/dining/reception room, utility room, w.c., five bedrooms, bathroom and shower room. This property also benefits from a detached home office in the garden and a covered BBQ/outside dining area.