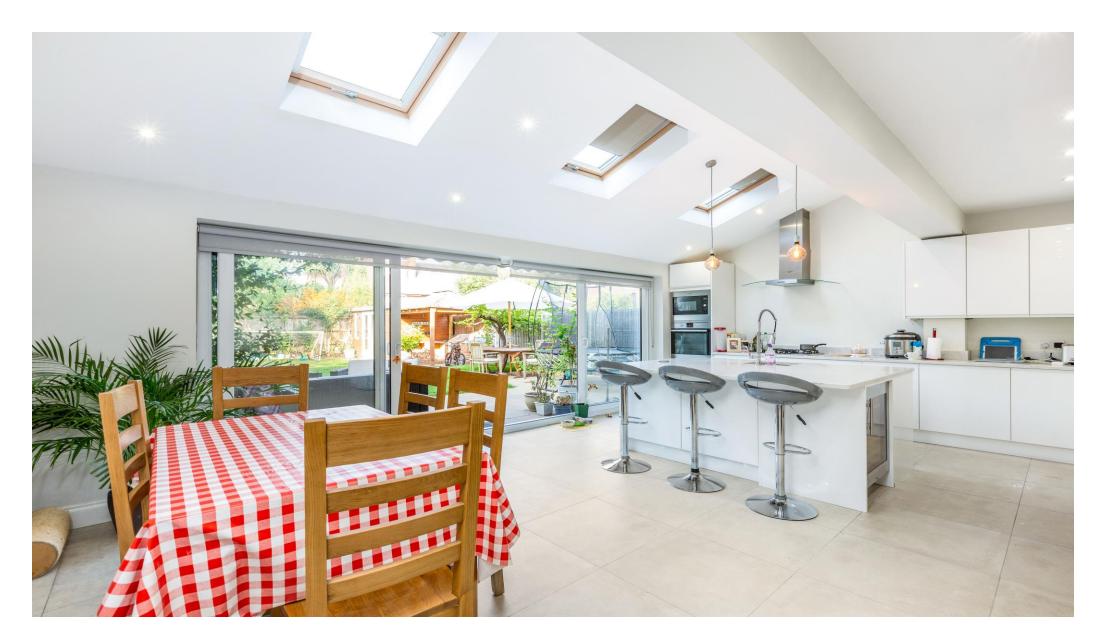

#### About this property

A spacious and well-presented 5 bedroom semi-detached family house providing over 2,000 sq ft of accommodation with a 50' west-facing garden and off street parking.

The accommodation comprises; entrance hall, reception room, large kitchen/dining/reception room, utility room, w.c., five bedrooms, bathroom and shower room. This property also benefits from a detached home office in the garden and a covered BBQ/outside dining area.