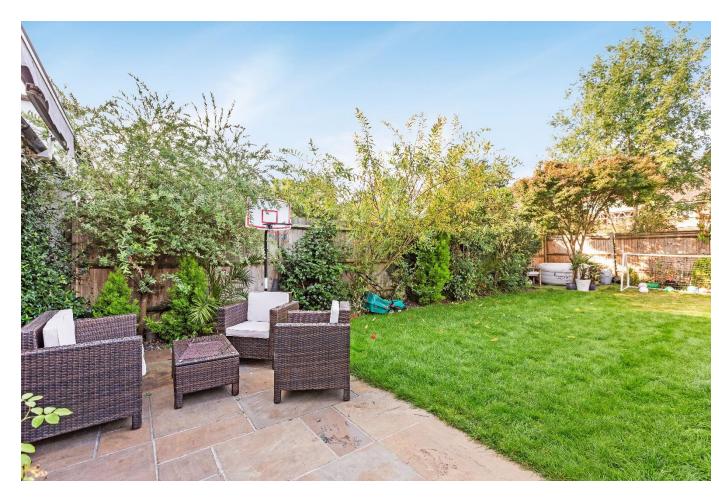

# Over 2000 sq ft • 5 bedrooms • 50' west-facing garden • Off-street parking • Detached garden office

#### About this property

A spacious and well-presented 5 bedroom semi-detached family house providing over 2,000 sq ft of accommodation with a 50' west-facing garden and off street parking.

The accommodation comprises; entrance hall, reception room, large kitchen/dining/reception room, utility room, w.c., five bedrooms, bathroom and shower room. This property also benefits from a detached home office in the garden and a covered BBQ/outside dining area.