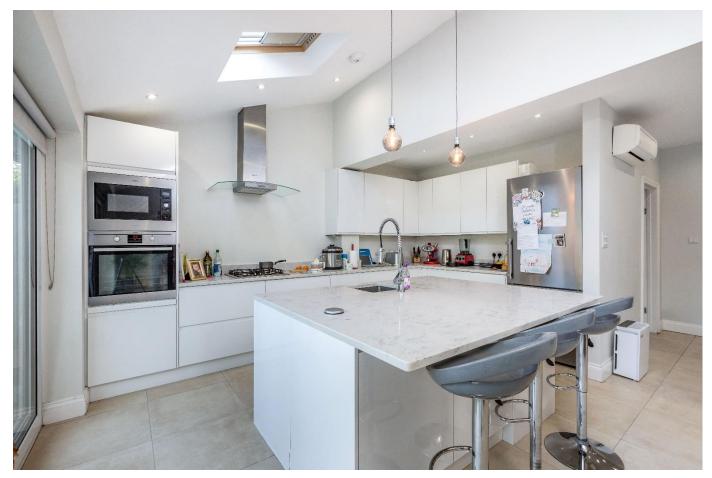

#### About this property

A spacious and well-presented 5 bedroom semi-detached family house providing over 2,000 sq ft of accommodation with a 50' west-facing garden and off street parking.

The accommodation comprises; entrance hall, reception room, large kitchen/dining/reception room, utility room, w.c., five bedrooms, bathroom and shower room. This property also benefits from a detached home office in the garden and a covered BBQ/outside dining area.