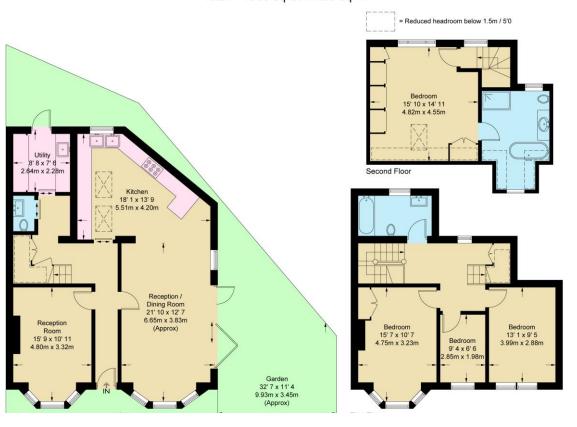

**Coval Road** 

Approximate Gross Internal Area = 1786 sq ft / 165.9 sq m (Excluding Reduced Headroom) Reduced Headroom = 74 sq ft / 6.9 sq m Total = 1860 sq ft / 172.8 sq m

Important Notice Savills, its clients and any joint agents give notice that 1: They are not authorised to make or give any representations or warranties in relation to the property either here or elsewhere, either on their own behalf or on behalf of their client or otherwise. They assume no responsibility for any statement that may be made in these particulars. These particulars do not form part of any offer or contract and must not be relied upon as statements or representations of fact. 2: Any areas, measurements or distances are approximate. The text, photographs and plans are for guidance only and are not necessarily comprehensive. It should not be assumed that the property has all necessary planning, building regulation or other consents and Savills have not tested any services, equipment or facilities. Purchasers must satisfy themselves by inspection or otherwise. 20210505JERA