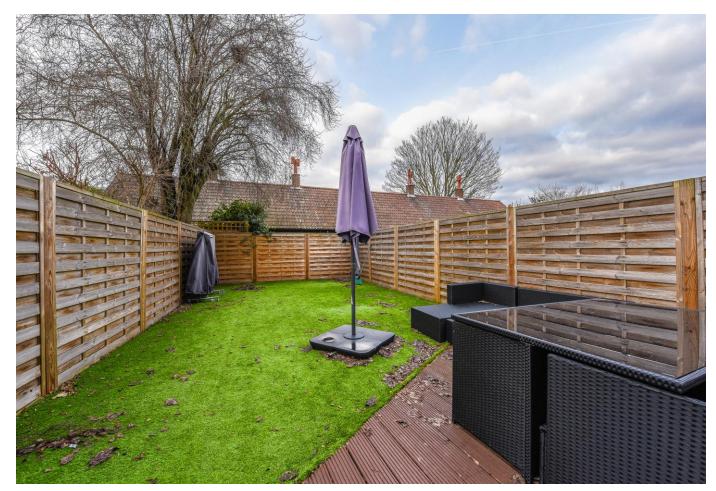

### About this property

From the entrance hall the house boasts a double reception with a large bay window allowing the room an abundance of natural light and a handsome fireplace. To the rear is a modern kitchen with space for dining leading onto the conservatory and in turn to the rear garden. In addition, there is a convenient ground floor cloakroom / shower room.

On the first floor you have 3 double bedrooms, one to the front of the property and 2 looking over the garden. These are served by a family bathroom

The house offers scope to be extended both on the ground floor and into the loft to substantially increase the overall size subject to the usual consents.