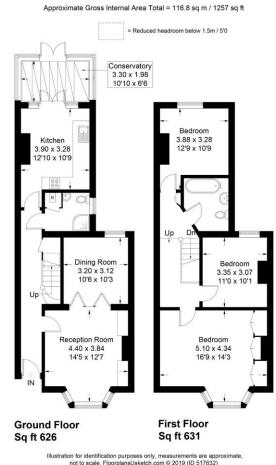

### About this property

From the entrance hall the house boasts a double reception with a large bay window allowing the room an abundance of natural light and a handsome fireplace. To the rear is a modern kitchen with space for dining leading onto the conservatory and in turn to the rear garden. In addition, there is a convenient ground floor cloakroom / shower room.

On the first floor you have 3 double bedrooms, one to the front of the property and 2 looking over the garden. These are served by a family bathroom

The house offers scope to be extended both on the ground floor and into the loft to substantially increase the overall size subject to the usual consents.