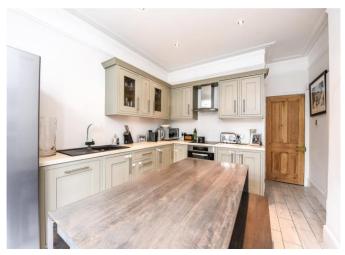

### About this property

From the entrance hall the house boasts a double reception with a large bay window allowing the room an abundance of natural light and a handsome fireplace. To the rear is a modern kitchen with space for dining leading onto the conservatory and in turn to the rear garden. In addition, there is a convenient ground floor cloakroom / shower room.