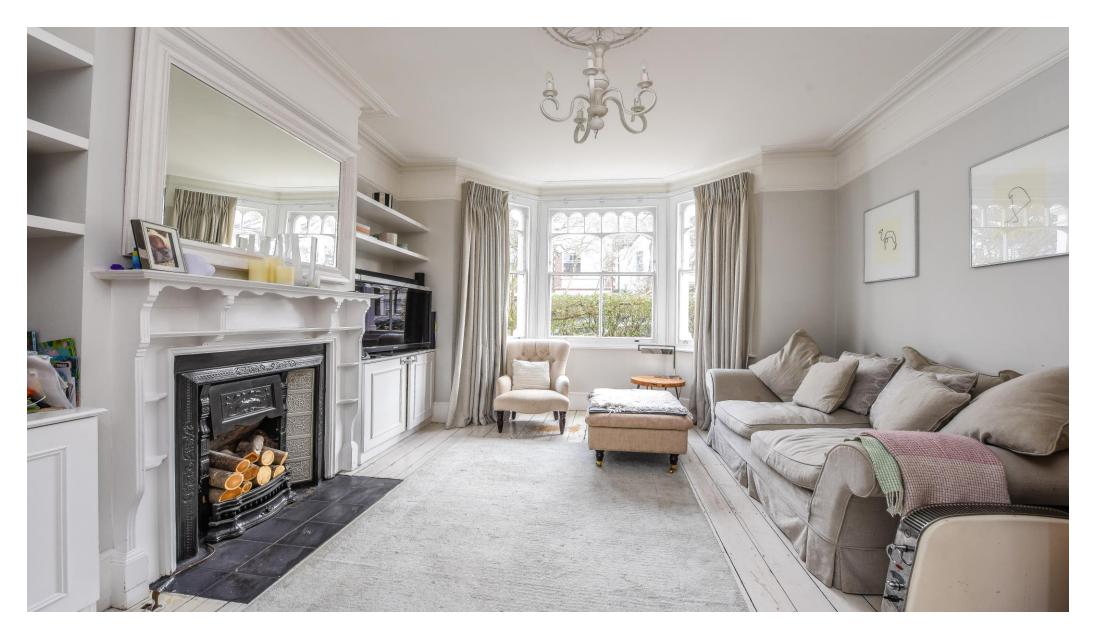

# Period charm • Double reception room • Scope to extend • Handsome fireplace • Conservatory

### About this property

From the entrance hall the house boasts a double reception with a large bay window allowing the room an abundance of natural light and a handsome fireplace. To the rear is a modern kitchen with space for dining leading onto the conservatory and in turn to the rear garden. In addition, there is a convenient ground floor cloakroom / shower room.