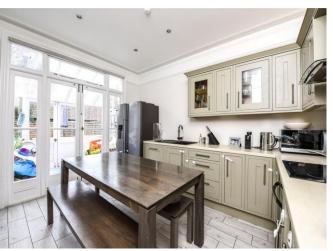

### About this property

From the entrance hall the house boasts a double reception with a large bay window allowing the room an abundance of natural light and a handsome fireplace. To the rear is a modern kitchen with space for dining leading onto the conservatory and in turn to the rear garden. In addition, there is a convenient ground floor cloakroom / shower room.