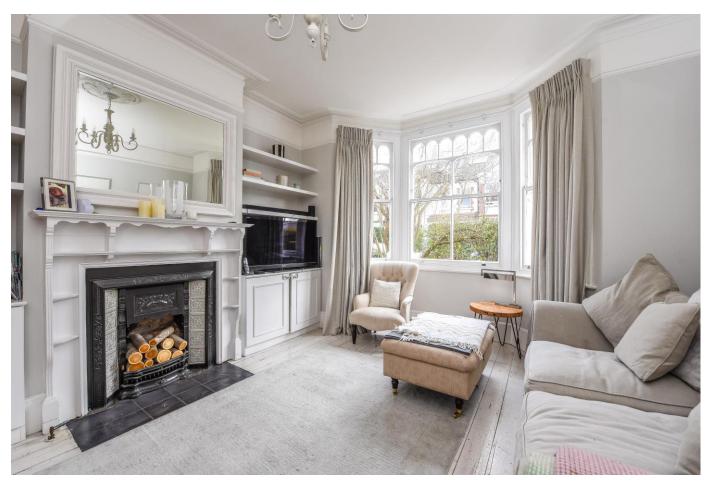

# Period charm • Double reception room • Scope to extend • Handsome fireplace • Conservatory

### About this property

From the entrance hall the house boasts a double reception with a large bay window allowing the room an abundance of natural light and a handsome fireplace. To the rear is a modern kitchen with space for dining leading onto the conservatory and in turn to the rear garden. In addition, there is a convenient ground floor cloakroom / shower room.