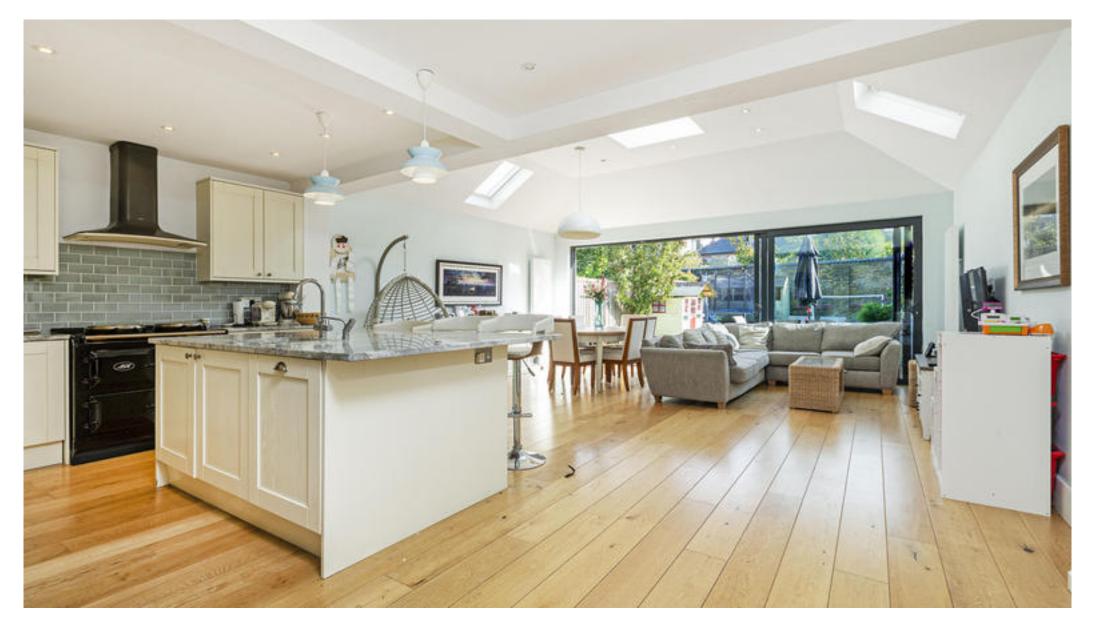

## About this property

A well-presented five bedroom family home providing spacious extended living and entertaining space laid out over three floors.

On the ground floor there is a separate reception room with bay window, downstairs shower/ utility room and a kitchen/dining/ living room measuring approximately 600 sqft with full width glass doors opening on to a private rear garden.