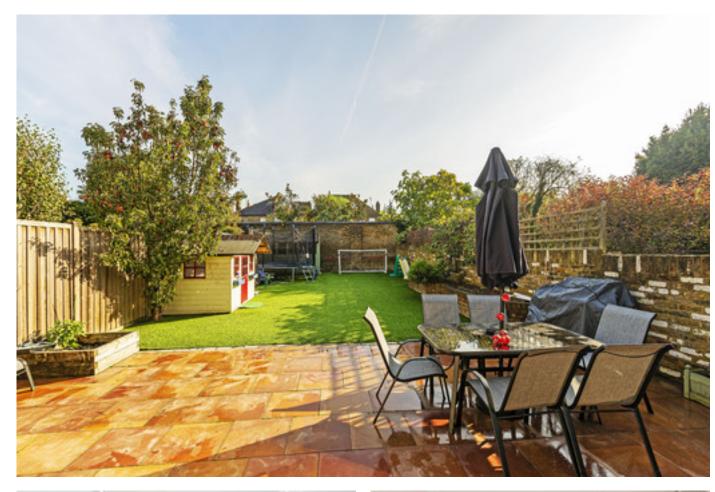

## About this property

A well-presented five bedroom family home providing spacious extended living and entertaining space laid out over three floors.

On the ground floor there is a separate reception room with bay window, downstairs shower/ utility room and a kitchen/dining/ living room measuring approximately 600 sqft with full width glass doors opening on to a private rear garden.

On the first floor there are three double bedrooms with a family bathroom and two further double bedrooms to the second floor which share a shower room.

This house also benefits from offstreet parking.