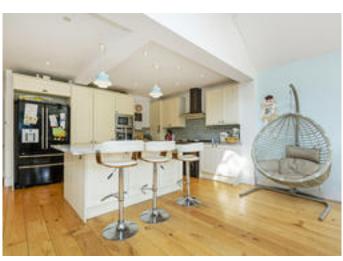

## About this property

A well-presented five bedroom family home providing spacious extended living and entertaining space laid out over three floors.

On the ground floor there is a separate reception room with bay window, downstairs shower/ utility room and a kitchen/dining/ living room measuring approximately 600 sqft with full width glass doors opening on to a private rear garden.