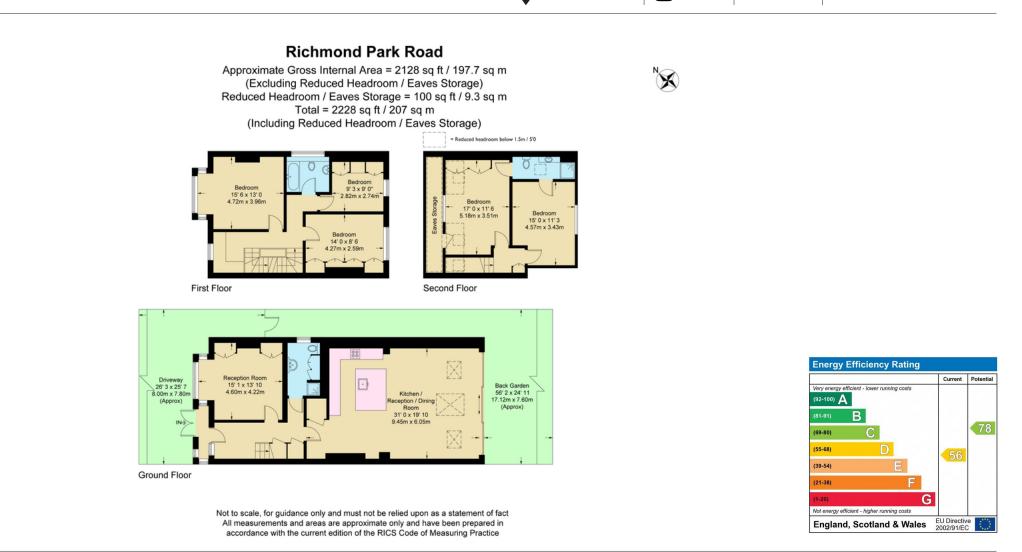

## About this property

A well-presented five bedroom family home providing spacious extended living and entertaining space laid out over three floors.

On the ground floor there is a separate reception room with bay window, downstairs shower/ utility room and a kitchen/dining/ living room measuring approximately 600 sqft with full width glass doors opening on to a private rear garden.

On the first floor there are three double bedrooms with a family bathroom and two further double bedrooms to the second floor which share a shower room.

This house also benefits from offstreet parking.

## Tenure

Freehold

EPC rating = D