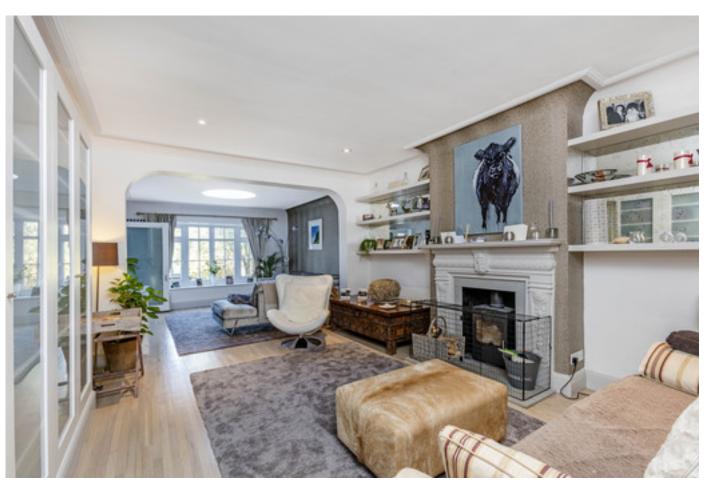

## About this property

A spacious and beautifully 5 bedroom house of over 3,200 sqft situated in this highly desirable location close Richmond Park.

Laid out over 3 floors, this well proportioned property comprises: 2 large reception rooms, Study/playroom, kitchen, dining room, utility room, w.c. and integrated garage. On the first floor is a master bedroom with en suite bathroom and sauna, 3 further bedrooms and family bathroom. To the second floor is a large double bedroom with en suite bathroom. There is off-street parking to the front of the property and a secluded 70' garden to the rear.