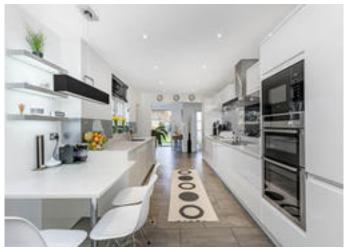

## About this property

A spacious and beautifully 5 bedroom house of over 3,200 sqft situated in this highly desirable location close Richmond Park.

Laid out over 3 floors, this well proportioned property comprises: 2 large reception rooms, Study/playroom, kitchen, dining room, utility room, w.c. and integrated garage. On the first floor is a master bedroom with en suite bathroom and sauna, 3 further bedrooms and family bathroom. To the second floor is a large double bedroom with en suite bathroom. There is off-street parking to the front of the property and a secluded 70' garden to the rear.