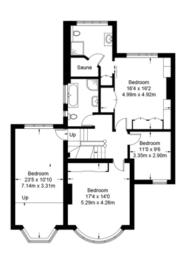

# Clare Lawn Avenue

Approximate Gross Internal Area = 3106 sq ft / 288.6 sq m (Excluding Reduced Headroom)

Reduced Headroom = 334 sq ft / 31.0 sq m

Garage = 153 sq ft / 14.2 sq m

Total = 3593 sq ft / 333.8 sq m

Second Floor = 370 sq ft / 34.4 sq m (Excluding Reduced Headroom)

Not to scale, for guidance only and must not be relied upon as a statement of fact. All measurements and areas are approximate only and have been prepared in accordance with the current edition of the RICS Code of Measuring Practice.

First Floor = 1134 sq ft / 105.4 sq m

Important notice: Savills, their clients and any joint agents give notice that 1: They are not authorised to make or give any representations or warranties in relation to the property either here or elsewhere, either on their own behalf or on behalf of their client or otherwise. They assume no responsibility for any statement that may be made in these particulars. These particulars do not form part of any offer or contract and must not be relied upon as statements or representations of fact. 2: Any areas, measurements or distances are approximate. The text, photographs and plans are for guidance only and are not necessarily comprehensive. It should not be assumed that the property has all necessary planning, building regulation or other consents and Savills have not tested any services, equipment or facilities. Purchasers must satisfy themselves by inspection or otherwise. 02022081 Job ID: 140735 User initials: 200212JR