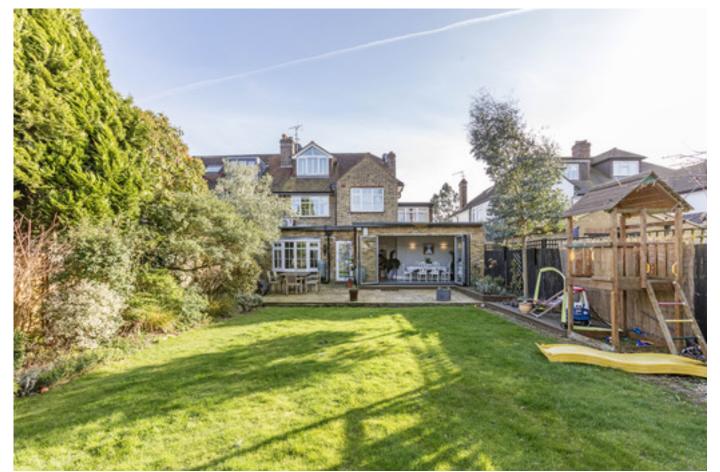

A spacious 5 bedroom house near Richmond Park.

Clare Lawn Avenue, London, SW14 8BH

4 reception rooms • Kitchen • Master bedroom suite with sauna • Further en suite bedroom • 3 further bedrooms • Family bathroom • Off-street parking and integrated garage • 70' garden

## About this property

A spacious and beautifully 5 bedroom house of over 3,200 sqft situated in this highly desirable location close Richmond Park.

Laid out over 3 floors, this well proportioned property comprises: 2 large reception rooms, Study/playroom, kitchen, dining room, utility room, w.c. and integrated garage. On the first floor is a master bedroom with en suite bathroom and sauna, 3 further bedrooms and family bathroom. To the second floor is a large double bedroom with en suite bathroom. There is off-street parking to the front of the property and a secluded 70' garden to the rear.

There is also potential to further extend and enlarge subject to the usual consents.