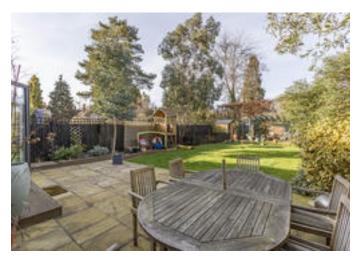

A spacious 5 bedroom house near Richmond Park.

Clare Lawn Avenue, London, SW14 8BH

4 reception rooms • Kitchen • Master bedroom suite with sauna • Further en suite bedroom • 3 further bedrooms • Family bathroom • Off-street parking and integrated garage • 70' garden

## About this property

A spacious and beautifully 5 bedroom house of over 3,200 sqft situated in this highly desirable location close Richmond Park.

Laid out over 3 floors, this well proportioned property comprises: 2 large reception rooms, Study/playroom, kitchen, dining room, utility room, w.c. and integrated garage. On the first floor is a master bedroom with en suite bathroom and sauna, 3 further bedrooms and family bathroom. To the second floor is a large double bedroom with en suite bathroom. There is off-street parking to the front of the property and a secluded 70' garden to the rear.