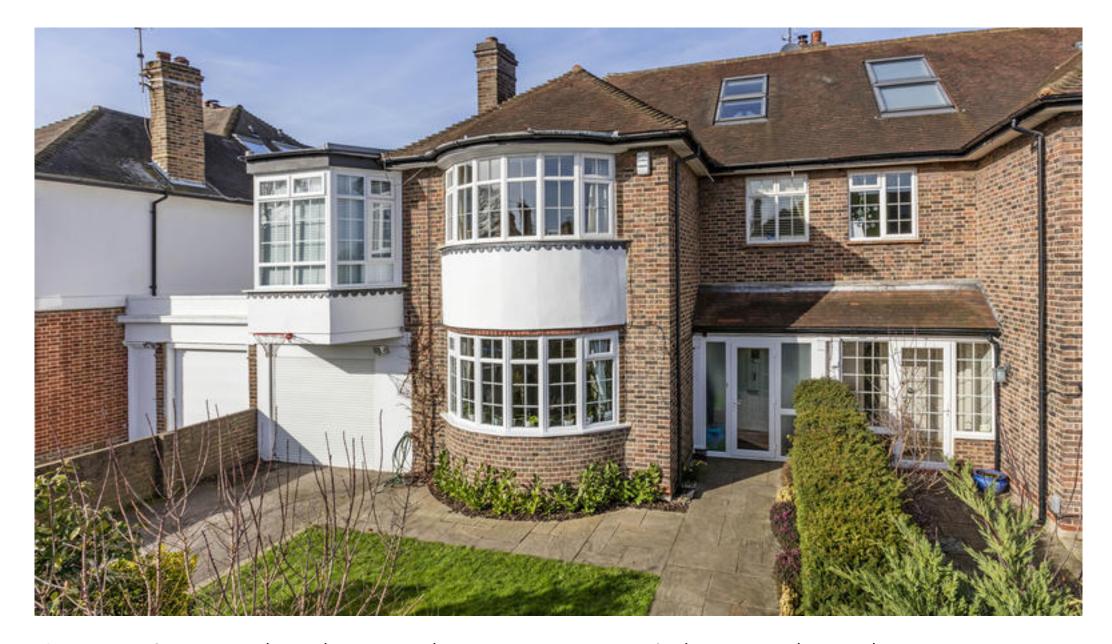

A spacious 5 bedroom house near Richmond Park.

Clare Lawn Avenue, London, SW14 8BH

4 reception rooms • Kitchen • Master bedroom suite with sauna • Further en suite bedroom • 3 further bedrooms • Family bathroom • Off-street parking and integrated garage • 70' garden

## About this property

A spacious and beautifully 5 bedroom house of over 3,200 sqft situated in this highly desirable location close Richmond Park.

Laid out over 3 floors, this well proportioned property comprises: 2 large reception rooms, Study/playroom, kitchen, dining room, utility room, w.c. and integrated garage. On the first floor is a master bedroom with en suite bathroom and sauna, 3 further bedrooms and family bathroom. To the second floor is a large double bedroom with en suite bathroom. There is off-street parking to the front of the property and a secluded 70' garden to the rear.