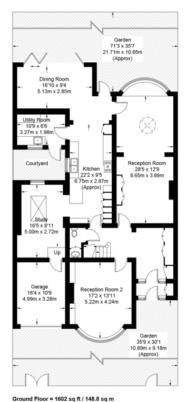

# Clare Lawn Avenue

Approximate Gross Internal Area = 3106 sq ft / 288.6 sq m (Excluding Reduced Headroom)

Reduced Headroom = 334 sq ft / 31.0 sq m

Garage = 153 sq ft / 14.2 sq m

Total = 3593 sq ft / 333.8 sq m

Second Floor = 370 sq ft / 34.4 sq m (Excluding Reduced Headroom)

Not to scale, for guidance only and must not be relied upon as a statement of fact. All measurements and areas are approximate only and have been prepared in accordance with the current edition of the RICS Code of Measuring Practice.

First Floor = 1134 sq ft / 105.4 sq m

Important notice: Savills, their clients and any joint agents give notice that 1: They are not authorised to make or give any representations or warranties in relation to the property either here or elsewhere, either on their own behalf or on behalf of their client or otherwise. They assume no responsibility for any statement that may be made in these particulars. These particulars do not form part of any offer or contract and must not be relied upon as statements or representations of fact. 2: Any areas, measurements or distances are approximate. The text, photographs and plans are for guidance only and are not necessarily comprehensive. It should not be assumed that the property has all necessary planning, building regulation or other consents and Savills have not tested any services, equipment or facilities. Purchasers must satisfy themselves by inspection or otherwise. 02022081 Job ID: 140735 User initials: 200212JR