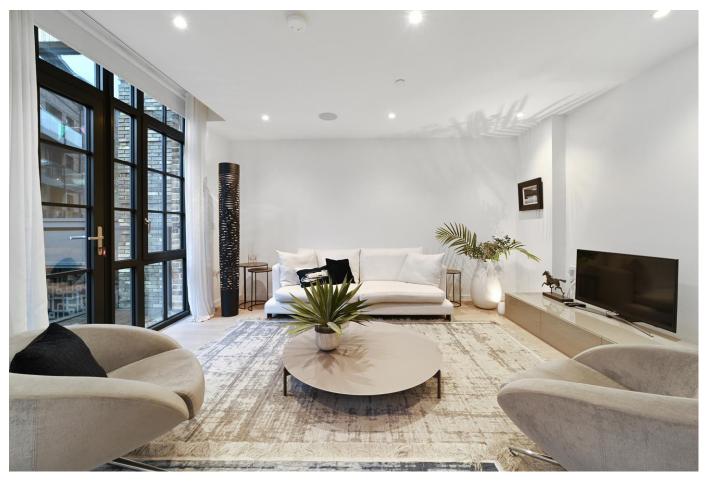

### About this property

Spanning 1,900 sq ft of internal space is this beautiful, modern house in the heart of Southwark.

Upon entering the house you are greeted with an impressive hallway featuring double doors leading to an open plan kitchen/dining area with access to a private courtyard garden. The kitchen provides top of the range integrated Siemens appliances and a breakfast bar area. To the front of the house you will find a cloakroom WC, additional reception room which could also accommodate a fourth bedroom.

On the first floor you will find an expansive reception room with a private balcony overlooking the landscaped gardens, a family sized bathroom and two double bedrooms with plenty of storage space.

The principal bedroom can be located on the top floor with two balconies, a stylish dressing area