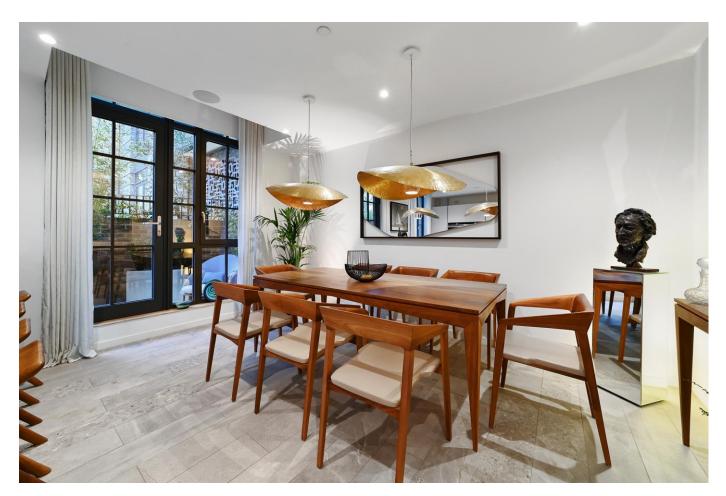

### About this property

Spanning 1,900 sq ft of internal space is this beautiful, modern house in the heart of Southwark.

Upon entering the house you are greeted with an impressive hallway featuring double doors leading to an open plan kitchen/dining area with access to a private courtyard garden. The kitchen provides top of the range integrated Siemens appliances and a breakfast bar area. To the front of the house you will find a cloakroom WC, additional reception room which could also accommodate a fourth bedroom.