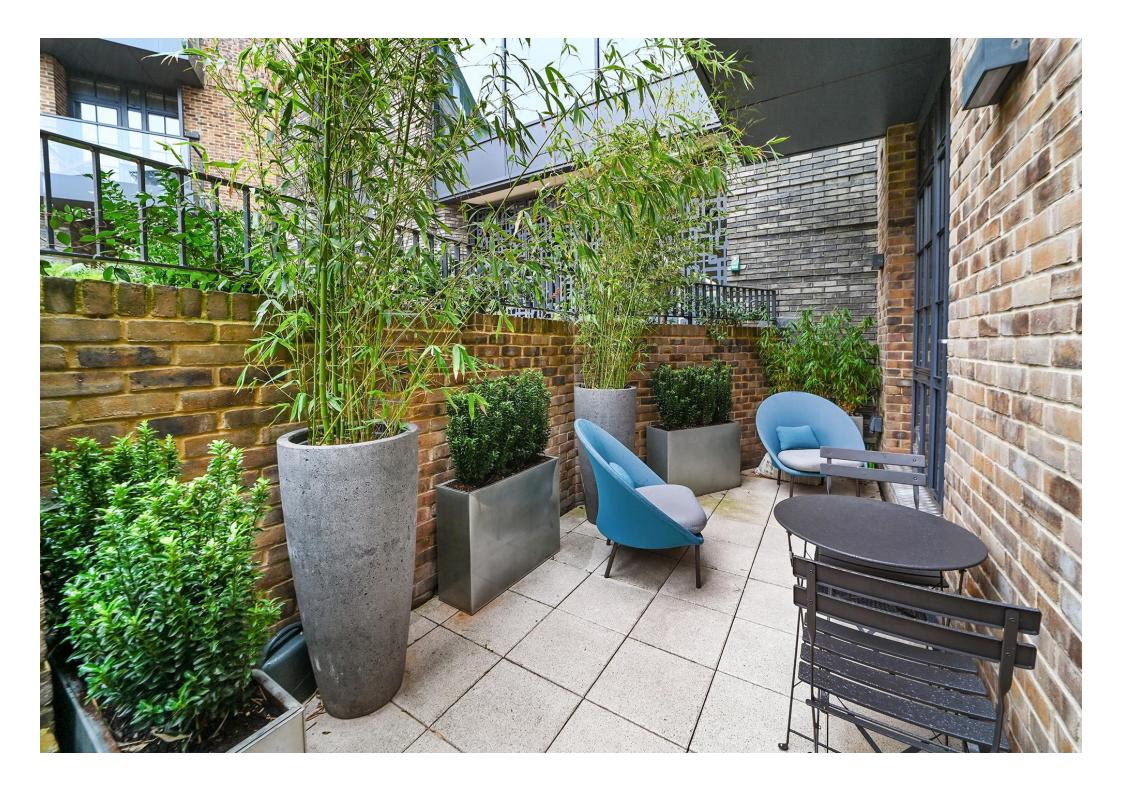

Immaculate four bedroom townhouse arranged over three floors nestled along a peaceful row of pretty houses.

Valentine Row, London, SE1

- Contemporary townhouse in the heart of Southwark
- High specification throughout with underfloor heating, Siemens appliances, hardwood flooring, soft close Italian joinery and Roca bathrooms
- Interior designed throughout
- Access to a private garden, three balconies and pretty communal areas

### About this property

Spanning 1,900 sq ft of internal space is this beautiful, modern house in the heart of Southwark.

Upon entering the house you are greeted with an impressive hallway featuring double doors leading to an open plan kitchen/dining area with access to a private courtyard garden. The kitchen provides top of the range integrated Siemens appliances and a breakfast bar area. To the front of the house you will find a cloakroom WC, additional reception room which could also accommodate a fourth bedroom.