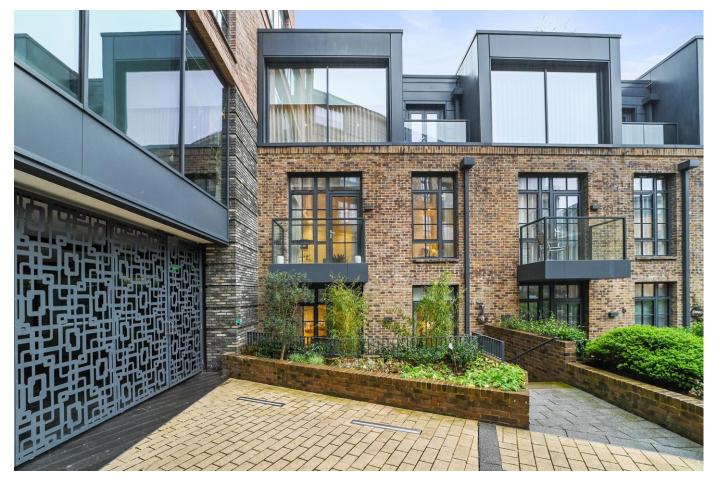

Immaculate four bedroom townhouse arranged over three floors nestled along a peaceful row of pretty houses.

Valentine Row, London, SE1

- Contemporary townhouse in the heart of Southwark
- High specification throughout with underfloor heating, Siemens appliances, hardwood flooring, soft close Italian joinery and Roca bathrooms
- Interior designed throughout
- Access to a private garden, three balconies and pretty communal areas

#### **Local Information**

Valentine Row is the perfect location for the London commuter with Southwark and Waterloo stations within approximately 0.3 miles away.

The South Bank and The Cut provide a range of amenities including shops, restaurants, pubs and markets.