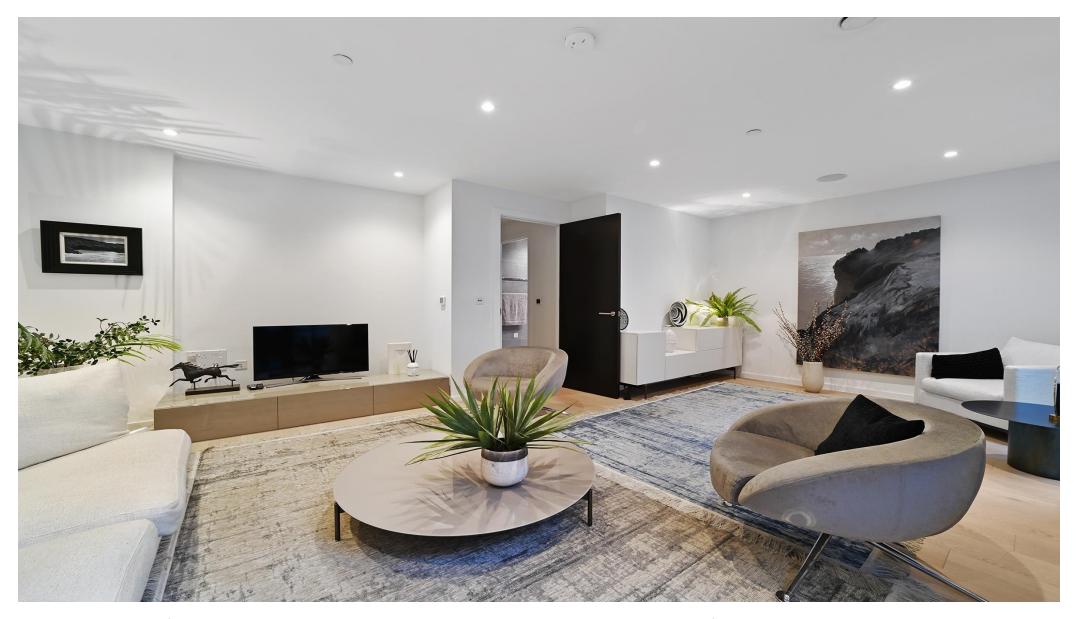

### About this property

Spanning 1,900 sq ft of internal space is this beautiful, modern house in the heart of Southwark.

Upon entering the house you are greeted with an impressive hallway featuring double doors leading to an open plan kitchen/dining area with access to a private courtyard garden. The kitchen provides top of the range integrated Siemens appliances and a breakfast bar area. To the front of the house you will find a cloakroom WC, additional reception room which could also accommodate a fourth bedroom.

On the first floor you will find an expansive reception room with a private balcony overlooking the landscaped gardens, a family sized bathroom and two double bedrooms with plenty of storage space.

The principal bedroom can be located on the top floor with two balconies, a stylish dressing area