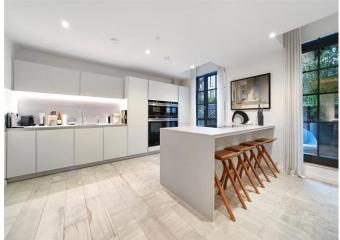

### About this property

Spanning 1,900 sq ft of internal space is this beautiful, modern house in the heart of Southwark.

Upon entering the house you are greeted with an impressive hallway featuring double doors leading to an open plan kitchen/dining area with access to a private courtyard garden. The kitchen provides top of the range integrated Siemens appliances and a breakfast bar area. To the front of the house you will find a cloakroom WC, additional reception room which could also accommodate a fourth bedroom.