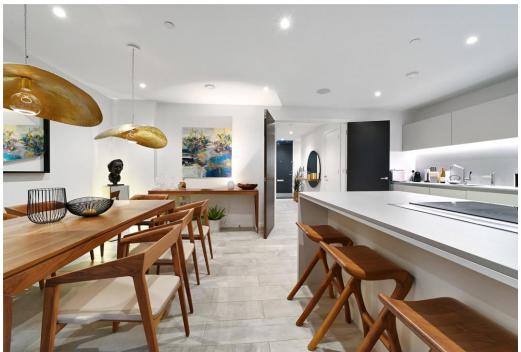

### About this property

Spanning 1,900 sq ft of internal space is this beautiful, modern house in the heart of Southwark.

Upon entering the house you are greeted with an impressive hallway featuring double doors leading to an open plan kitchen/dining area with access to a private courtyard garden. The kitchen provides top of the range integrated Siemens appliances and a breakfast bar area. To the front of the house you will find a cloakroom WC, additional reception room which could also accommodate a fourth bedroom.