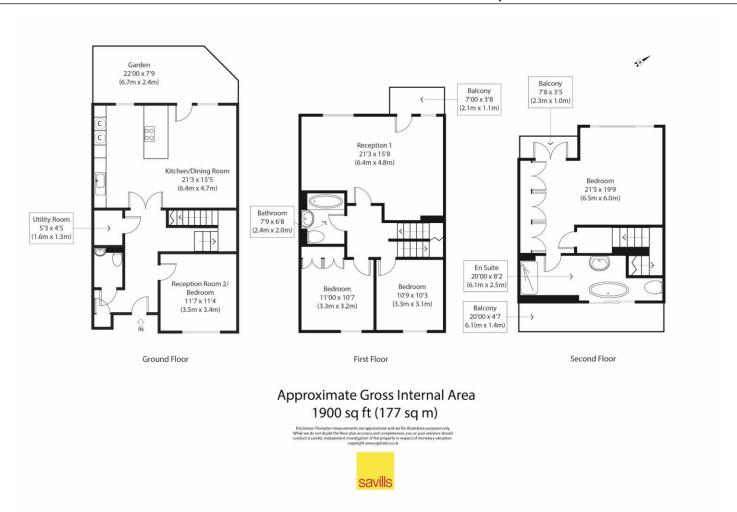

### About this property

Spanning 1,900 sq ft of internal space is this beautiful, modern house in the heart of Southwark.

Upon entering the house you are greeted with an impressive hallway featuring double doors leading to an open plan kitchen/dining area with access to a private courtyard garden. The kitchen provides top of the range integrated Siemens appliances and a breakfast bar area. To the front of the house you will find a cloakroom WC, additional reception room which could also accommodate a fourth bedroom.

On the first floor you will find an expansive reception room with a private balcony overlooking the landscaped gardens, a family sized bathroom and two double bedrooms with plenty of storage space.

The principal bedroom can be located on the top floor with two balconies, a stylish dressing area

and access to an ensuite bathroom featuring a Roca bathtub and walk in waterfall shower.