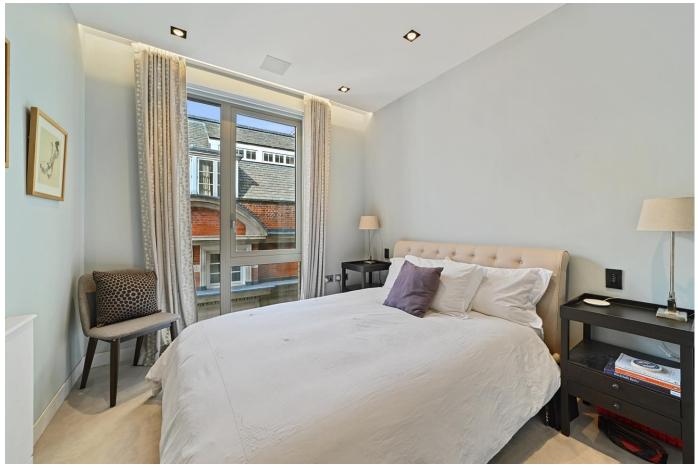

This lateral apartment has been designed to maximize the space and light with floor to ceiling windows and an impressive open plan reception room with access to two private balconies. Three generously sized bedrooms can be found along the hallway of the apartment with bespoke wardrobes, each with access to a bathroom complete with marble tiling. The main bedroom has an additional balcony with South facing views onto the communal gardens.