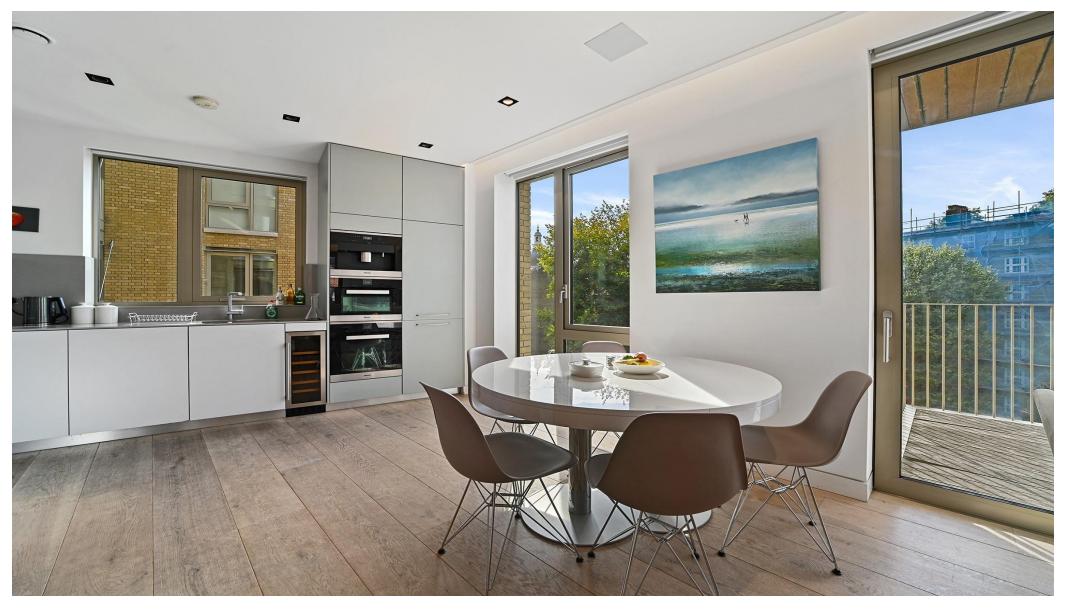

## About this property

Set in the highly sought after Berkeley Homes development, One Tower Bridge is this wonderful three bedroom apartment, located on the second floor. The apartment benefits from modern specification throughout with underfloor heating, electronic blinds, mood lighting and surround sound system.

This lateral apartment has been designed to maximize the space and light with floor to ceiling windows and an impressive open plan reception room with access to two private balconies. Three generously sized bedrooms can be found along the hallway of the apartment with bespoke wardrobes, each with access to a bathroom complete with marble tiling. The main bedroom has an additional balcony with South facing views onto the communal gardens.