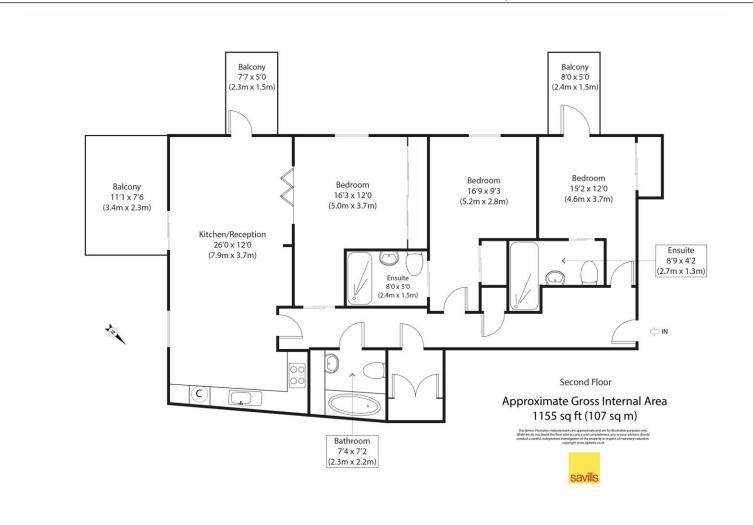

## About this property

Set in the highly sought after Berkeley Homes development, One Tower Bridge is this wonderful three bedroom apartment, located on the second floor. The apartment benefits from modern specification throughout with underfloor heating, electronic blinds, mood lighting and surround sound system.

This lateral apartment has been designed to maximize the space and light with floor to ceiling windows and an impressive open plan reception room with access to two private balconies. Three generously sized bedrooms can be found along the hallway of the apartment with bespoke wardrobes, each with access to a bathroom complete with marble tiling. The main bedroom has an additional balcony with South facing views onto the communal gardens.

Residents of Tower Bridge will enjoy use of excellent private

art gymnasium, swimming pool/spa, virtual golf room and residents' lounge. The development is serviced by outstanding 24 hour security and concierge. This apartment has one allocated parking space available.