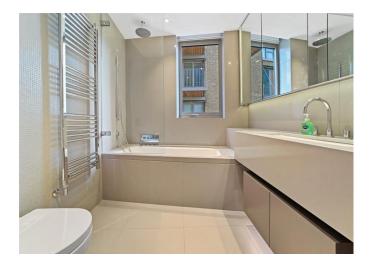

This lateral apartment has been designed to maximize the space and light with floor to ceiling windows and an impressive open plan reception room with access to two private balconies. Three generously sized bedrooms can be found along the hallway of the apartment with bespoke wardrobes, each with access to a bathroom complete with marble tiling. The main bedroom has an additional balcony with South facing views onto the communal gardens.