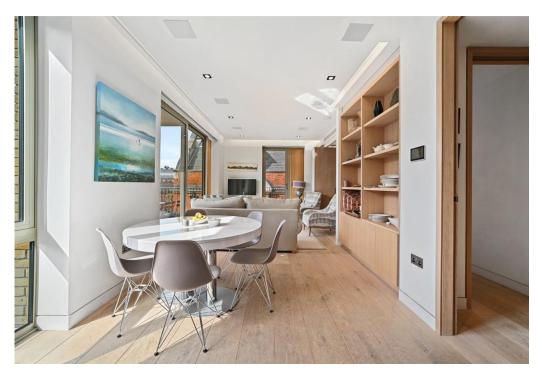

## About this property

Set in the highly sought after Berkeley Homes development, One Tower Bridge is this wonderful three bedroom apartment, located on the second floor. The apartment benefits from modern specification throughout with underfloor heating, electronic blinds, mood lighting and surround sound system.

This lateral apartment has been designed to maximize the space and light with floor to ceiling windows and an impressive open plan reception room with access to two private balconies. Three generously sized bedrooms can be found along the hallway of the apartment with bespoke wardrobes, each with access to a bathroom complete with marble tiling. The main bedroom has an additional balcony with South facing views onto the communal gardens.