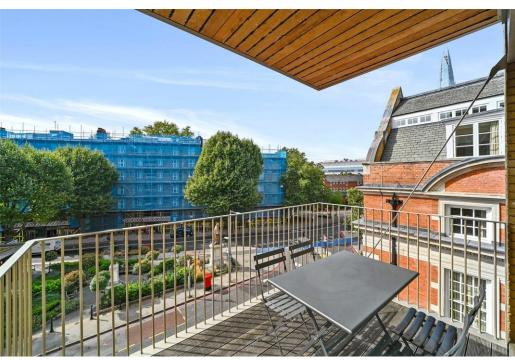

This lateral apartment has been designed to maximize the space and light with floor to ceiling windows and an impressive open plan reception room with access to two private balconies. Three generously sized bedrooms can be found along the hallway of the apartment with bespoke wardrobes, each with access to a bathroom complete with marble tiling. The main bedroom has an additional balcony with South facing views onto the communal gardens.