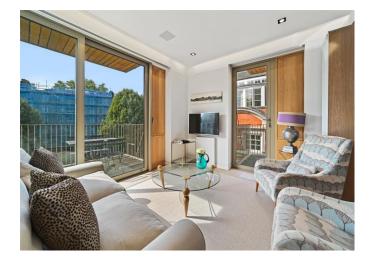

This lateral apartment has been designed to maximize the space and light with floor to ceiling windows and an impressive open plan reception room with access to two private balconies. Three generously sized bedrooms can be found along the hallway of the apartment with bespoke wardrobes, each with access to a bathroom complete with marble tiling. The main bedroom has an additional balcony with South facing views onto the communal gardens.