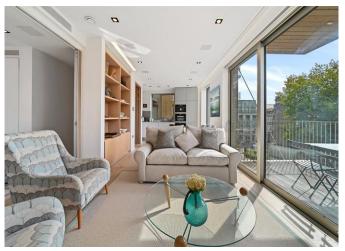

This lateral apartment has been designed to maximize the space and light with floor to ceiling windows and an impressive open plan reception room with access to two private balconies. Three generously sized bedrooms can be found along the hallway of the apartment with bespoke wardrobes, each with access to a bathroom complete with marble tiling. The main bedroom has an additional balcony with South facing views onto the communal gardens.