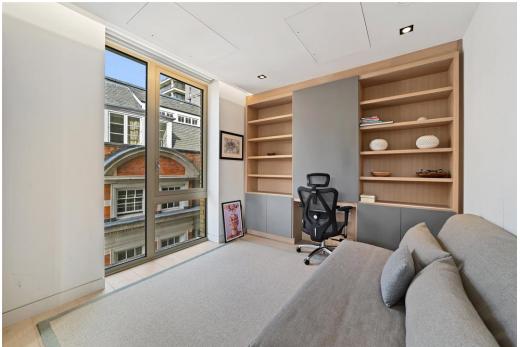

This lateral apartment has been designed to maximize the space and light with floor to ceiling windows and an impressive open plan reception room with access to two private balconies. Three generously sized bedrooms can be found along the hallway of the apartment with bespoke wardrobes, each with access to a bathroom complete with marble tiling. The main bedroom has an additional balcony with South facing views onto the communal gardens.