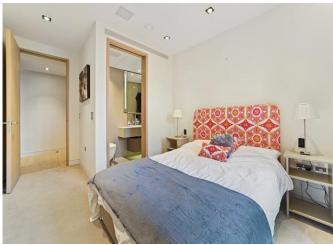

This lateral apartment has been designed to maximize the space and light with floor to ceiling windows and an impressive open plan reception room with access to two private balconies. Three generously sized bedrooms can be found along the hallway of the apartment with bespoke wardrobes, each with access to a bathroom complete with marble tiling. The main bedroom has an additional balcony with South facing views onto the communal gardens.