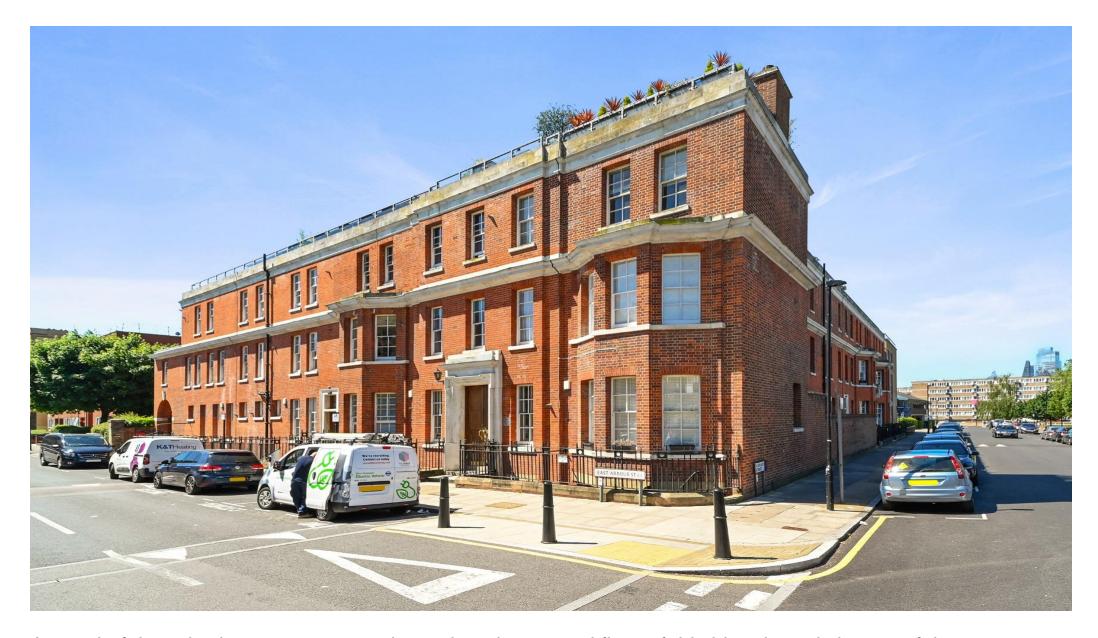

A wonderful two bedroom apartment situated on the second floor of this historic and characterful building within the Albert Gardens conservation area.

Whittington Apartments, 46 East Arbour Street, London, E1

# About this property

Offers in Excess Of £500,000

Formerly the building was the Thames Magistrates Court and Arbour Square Police Station, with many original features still in place to this day. Built from red brick and with Portland stone, the black railings, high ceilings and sash style windows oozing character throughout. Whittington Apartments is located within the Albert Gardens Conservation Area surrounded by early19th century Georgian and mid-Victorian terrace houses.