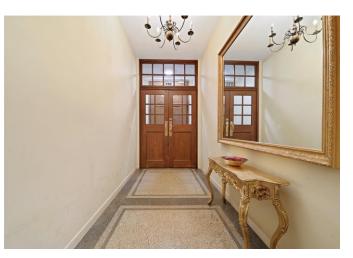

The apartment has wooden flooring throughout with

underfloor gas central heating. Within the building there is lift access to all floors, as well as the option of stairs. The property comprises two bedrooms, modern family bathroom, open plan kitchen/dining room with integrated Zanussi appliances, hallway with built-in coat cupboard.