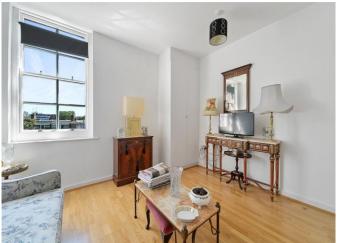

The apartment has wooden flooring throughout with

underfloor gas central heating. Within the building there is lift access to all floors, as well as the option of stairs. The property comprises two bedrooms, modern family bathroom, open plan kitchen/dining room with integrated Zanussi appliances, hallway with built-in coat cupboard.