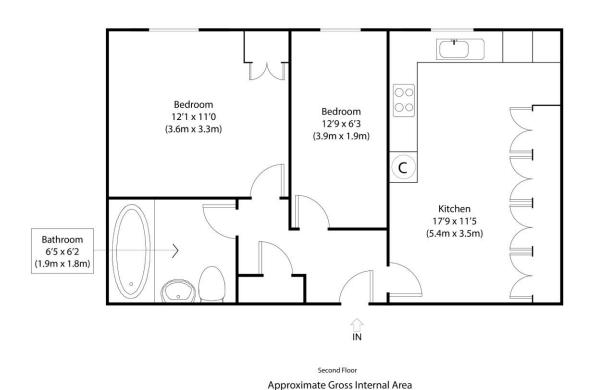

The apartment has wooden flooring throughout with

underfloor gas central heating. Within the building there is lift access to all floors, as well as the option of stairs. The property comprises two bedrooms, modern family bathroom, open plan kitchen/dining room with integrated Zanussi appliances, hallway with built-in coat cupboard.

550 sq ft (42 sq m)