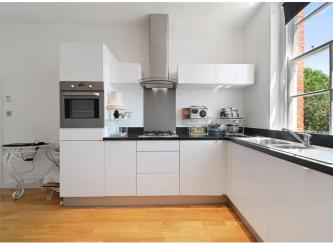

The apartment has wooden flooring throughout with

underfloor gas central heating. Within the building there is lift access to all floors, as well as the option of stairs. The property comprises two bedrooms, modern family bathroom, open plan kitchen/dining room with integrated Zanussi appliances, hallway with built-in coat cupboard.