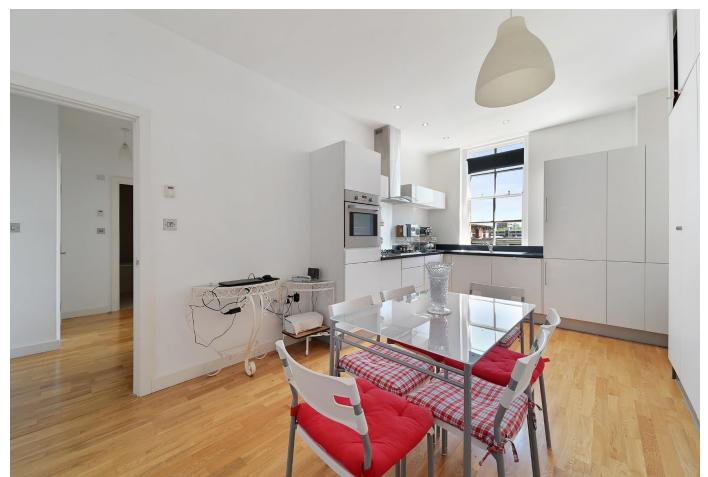

The apartment has wooden flooring throughout with

underfloor gas central heating. Within the building there is lift access to all floors, as well as the option of stairs. The property comprises two bedrooms, modern family bathroom, open plan kitchen/dining room with integrated Zanussi appliances, hallway with built-in coat cupboard.