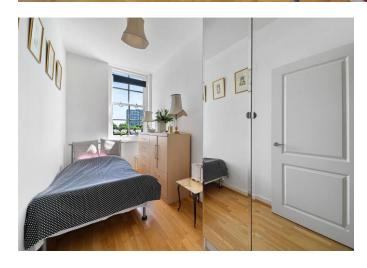

The apartment has wooden flooring throughout with

underfloor gas central heating. Within the building there is lift access to all floors, as well as the option of stairs. The property comprises two bedrooms, modern family bathroom, open plan kitchen/dining room with integrated Zanussi appliances, hallway with built-in coat cupboard.