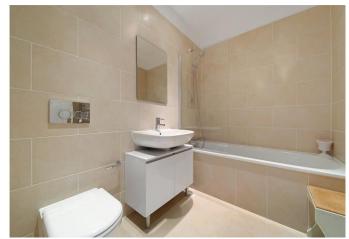

The apartment has wooden flooring throughout with

underfloor gas central heating. Within the building there is lift access to all floors, as well as the option of stairs. The property comprises two bedrooms, modern family bathroom, open plan kitchen/dining room with integrated Zanussi appliances, hallway with built-in coat cupboard.