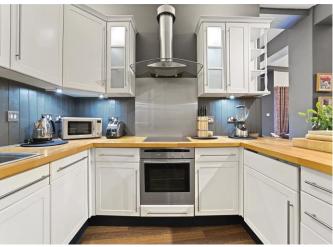

## About this property

A beautifully kept two bedroom apartment enviably nestled on a tranquil cobbled courtyard in Bridewell Place, just off of Wapping High Street.

Upon entering the home, one is welcomed by an expansive and sociable open plan kitchen/dining/living area with wonderfully high ceilings which amplify the light attracted into the room. The property has been tastefully decorated throughout and offers bespoke, modern fixtures and fittings.