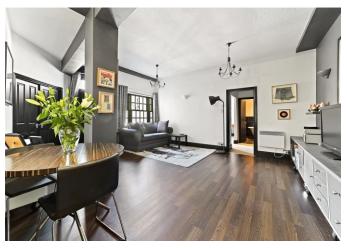

## About this property

A beautifully kept two bedroom apartment enviably nestled on a tranquil cobbled courtyard in Bridewell Place, just off of Wapping High Street.

Upon entering the home, one is welcomed by an expansive and sociable open plan kitchen/dining/living area with wonderfully high ceilings which amplify the light attracted into the room. The property has been tastefully decorated throughout and offers bespoke, modern fixtures and fittings.

The principal bedroom boasts a walk-in wardrobe area, an immaculate three-piece bathroom with freestanding bath and elegant built-in wardrobes.

This versatile apartment is further complimented by a room off the reception area, which could be used as a home office or guest bedroom.