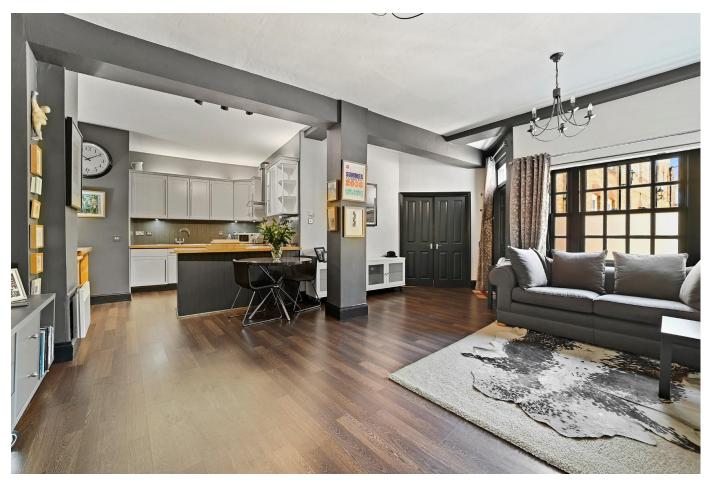

## About this property

A beautifully kept two bedroom apartment enviably nestled on a tranquil cobbled courtyard in Bridewell Place, just off of Wapping High Street.

Upon entering the home, one is welcomed by an expansive and sociable open plan kitchen/dining/living area with wonderfully high ceilings which amplify the light attracted into the room. The property has been tastefully decorated throughout and offers bespoke, modern fixtures and fittings.

The principal bedroom boasts a walk-in wardrobe area, an immaculate three-piece bathroom with freestanding bath and elegant built-in wardrobes.

This versatile apartment is further complimented by a room off the reception area, which could be used as a home office or guest bedroom.