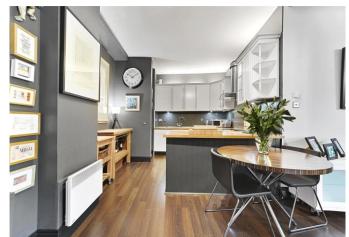

## About this property

A beautifully kept two bedroom apartment enviably nestled on a tranquil cobbled courtyard in Bridewell Place, just off of Wapping High Street.

Upon entering the home, one is welcomed by an expansive and sociable open plan kitchen/dining/living area with wonderfully high ceilings which amplify the light attracted into the room. The property has been tastefully decorated throughout and offers bespoke, modern fixtures and fittings.