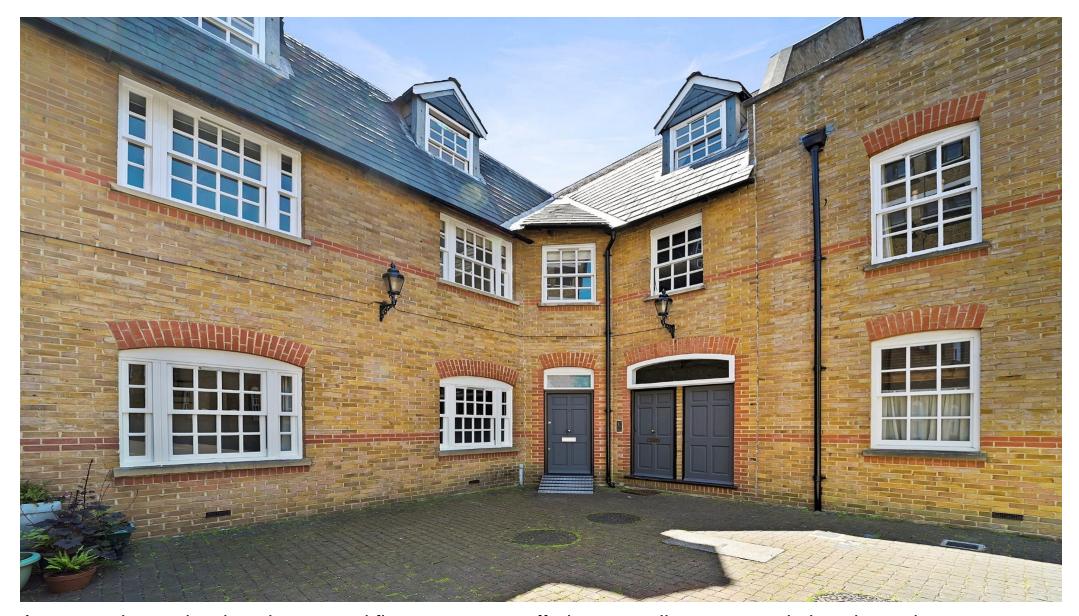

An expansive and welcoming ground floor apartment offering versatile accommodation situated within a pretty mews development in central Wapping.

Bridewell Place, London, E1W

Set within a tranquil, private courtyard with an on-site porter • Refurbished to a high standard with bespoke fixtures and fittings • This versatile apartment is further complimented by a room off the reception area, which could be used as a home office or guest bedroom • Ground floor access • Private allocated parking within a gated, monitored secure development with cctv throughout

#### **Local Information**

Bridewell Place is a quaint mews development perfectly situated within approximately 0.1 mile/s from Wapping station. This secluded ground floor apartment benefits from a glorious vista onto a communal courtyard garden, with ease of access to reputable boutique restaurants, London riverside pubs and some excellent neighbourhood shops. The apartment can be accessed via Wapping High Street which runs parallel to the River Thames offering access into Canary Wharf. Central London and beyond.

Residents of Bridewell Place are serviced by an experienced concierge who has been looking after the development for the past twenty years. The apartment has a newly installed independent high-capacity hot water system and benefits from dual electricity supply utilising off-peak rates. This system would be highly advantageous economically for owners of electric vehicles wishing to charge overnight.