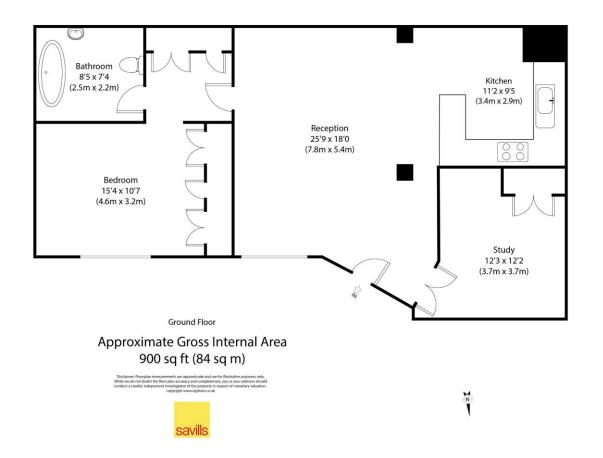

An expansive and welcoming ground floor apartment offering versatile accommodation situated within a pretty mews development in central Wapping.

Bridewell Place, London, E1W

Set within a tranquil, private courtyard with an on-site porter • Refurbished to a high standard with bespoke fixtures and fittings • This versatile apartment is further complimented by a room off the reception area, which could be used as a home office or guest bedroom • Ground floor access • Private allocated parking within a gated, monitored secure development with cctv throughout

## About this property

A beautifully kept two bedroom apartment enviably nestled on a tranquil cobbled courtyard in Bridewell Place, just off of Wapping High Street.

Upon entering the home, one is welcomed by an expansive and sociable open plan kitchen/dining/living area with wonderfully high ceilings which amplify the light attracted into the room. The property has been tastefully decorated throughout and offers bespoke, modern fixtures and fittings.

The principal bedroom boasts a walk-in wardrobe area, an immaculate three-piece bathroom with freestanding bath and elegant built-in wardrobes.

This versatile apartment is further complimented by a room off the reception area, which could be used as a home office or guest bedroom.