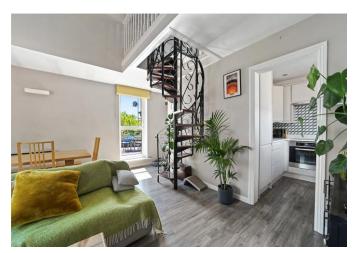

Bright and airy apartment in Park Lodge with an impressive double height reception room and access to a South facing terrace.

Pretty terrace garden with South facing views • Long lease with over 970 years remaining • Recently renovated kitchen and bathroom • Private secure parking within gated complex • Characterful property with a double height ceiling, triple window and spiral staircase leading to a mezzanine bedroom/study

## About this property

Boasting just under 700sq ft is this beautiful apartment situated along Wapping Lane. The property features an expansive reception room with access to a mezzanine level providing space for an additional bedroom or study. The bathroom and kitchen have both recently been modernised to a fantastic specification with fully fitted and integrated appliances. Amtico flooring is throughout the majority of the property and has the added benefit of underfloor heating. Further along the hall you will find the principal bedroom with plenty of space for wardrobes.