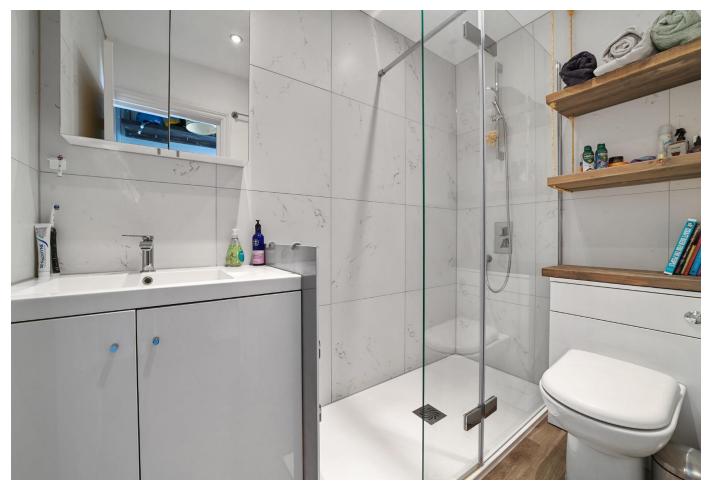

## About this property

Boasting just under 700sq ft is this beautiful apartment situated along Wapping Lane. The property features an expansive reception room with access to a mezzanine level providing space for an additional bedroom or study. The bathroom and kitchen have both recently been modernised to a fantastic specification with fully fitted and integrated appliances. Amtico flooring is throughout the majority of the property and has the added benefit of underfloor heating. Further along the hall you will find the principal bedroom with plenty of space for wardrobes.