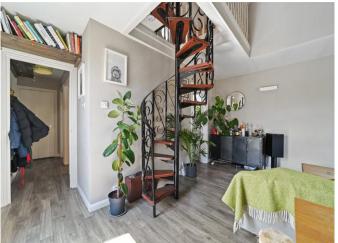

Bright and airy apartment in Park Lodge with an impressive double height reception room and access to a South facing terrace.

Pretty terrace garden with South facing views • Long lease with over 970 years remaining • Recently renovated kitchen and bathroom • Private secure parking within gated complex • Characterful property with a double height ceiling, triple window and spiral staircase leading to a mezzanine bedroom/study

## About this property

Boasting just under 700sq ft is this beautiful apartment situated along Wapping Lane. The property features an expansive reception room with access to a mezzanine level providing space for an additional bedroom or study. The bathroom and kitchen have both recently been modernised to a fantastic specification with fully fitted and integrated appliances. Amtico flooring is throughout the majority of the property and has the added benefit of underfloor heating. Further along the hall you will find the principal bedroom with plenty of space for wardrobes.