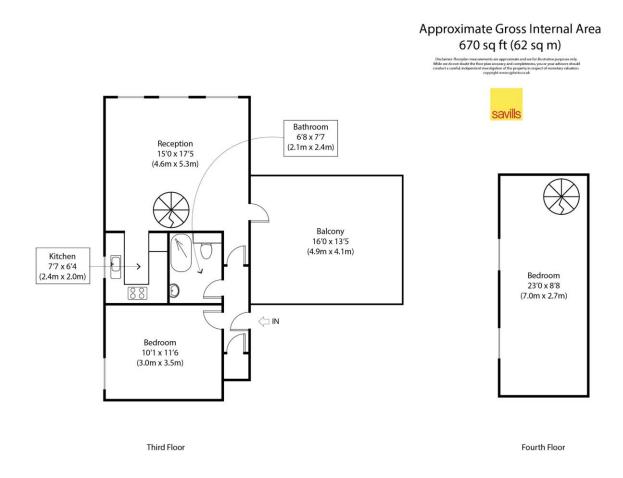

## About this property

Boasting just under 700sq ft is this beautiful apartment situated along Wapping Lane. The property features an expansive reception room with access to a mezzanine level providing space for an additional bedroom or study. The bathroom and kitchen have both recently been modernised to a fantastic specification with fully fitted and integrated appliances. Amtico flooring is throughout the majority of the property and has the added benefit of underfloor heating. Further along the hall you will find the principal bedroom with plenty of space for wardrobes.