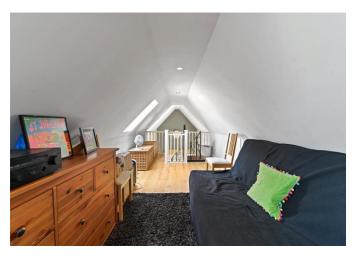

Bright and airy apartment in Park Lodge with an impressive double height reception room and access to a South facing terrace.

Pretty terrace garden with South facing views • Long lease with over 970 years remaining • Recently renovated kitchen and bathroom • Private secure parking within gated complex • Characterful property with a double height ceiling, triple window and spiral staircase leading to a mezzanine bedroom/study

## About this property

Boasting just under 700sq ft is this beautiful apartment situated along Wapping Lane. The property features an expansive reception room with access to a mezzanine level providing space for an additional bedroom or study. The bathroom and kitchen have both recently been modernised to a fantastic specification with fully fitted and integrated appliances. Amtico flooring is throughout the majority of the property and has the added benefit of underfloor heating. Further along the hall you will find the principal bedroom with plenty of space for wardrobes.