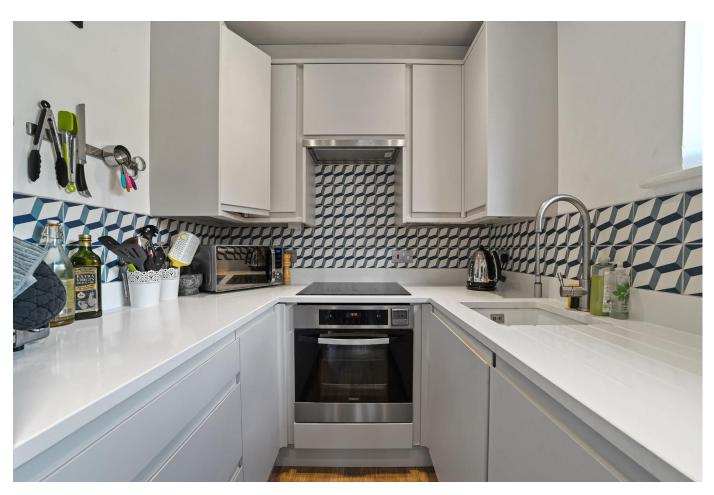

## About this property

Boasting just under 700sq ft is this beautiful apartment situated along Wapping Lane. The property features an expansive reception room with access to a mezzanine level providing space for an additional bedroom or study. The bathroom and kitchen have both recently been modernised to a fantastic specification with fully fitted and integrated appliances. Amtico flooring is throughout the majority of the property and has the added benefit of underfloor heating. Further along the hall you will find the principal bedroom with plenty of space for wardrobes.