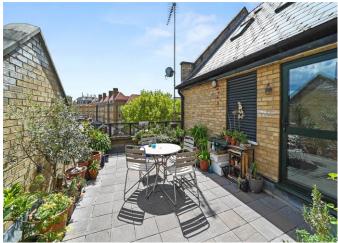

Bright and airy apartment in Park Lodge with an impressive double height reception room and access to a South facing terrace.

Pretty terrace garden with South facing views • Long lease with over 970 years remaining • Recently renovated kitchen and bathroom • Private secure parking within gated complex • Characterful property with a double height ceiling, triple window and spiral staircase leading to a mezzanine bedroom/study