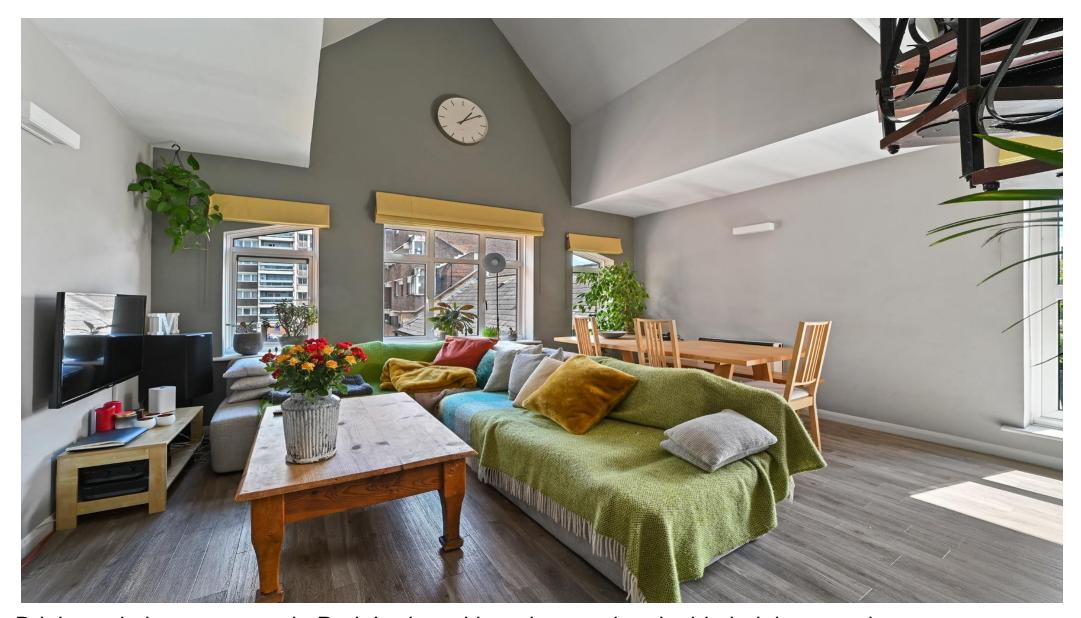

Bright and airy apartment in Park Lodge with an impressive double height reception room and access to a South facing terrace.

Pretty terrace garden with South facing views • Long lease with over 970 years remaining • Recently renovated kitchen and bathroom • Private secure parking within gated complex • Characterful property with a double height ceiling, triple window and spiral staircase leading to a mezzanine bedroom/study

## About this property

Boasting just under 700sq ft is this beautiful apartment situated along Wapping Lane. The property features an expansive reception room with access to a mezzanine level providing space for an additional bedroom or study. The bathroom and kitchen have both recently been modernised to a fantastic specification with fully fitted and integrated appliances. Amtico flooring is throughout the majority of the property and has the added benefit of underfloor heating. Further along the hall you will find the principal bedroom with plenty of space for wardrobes.